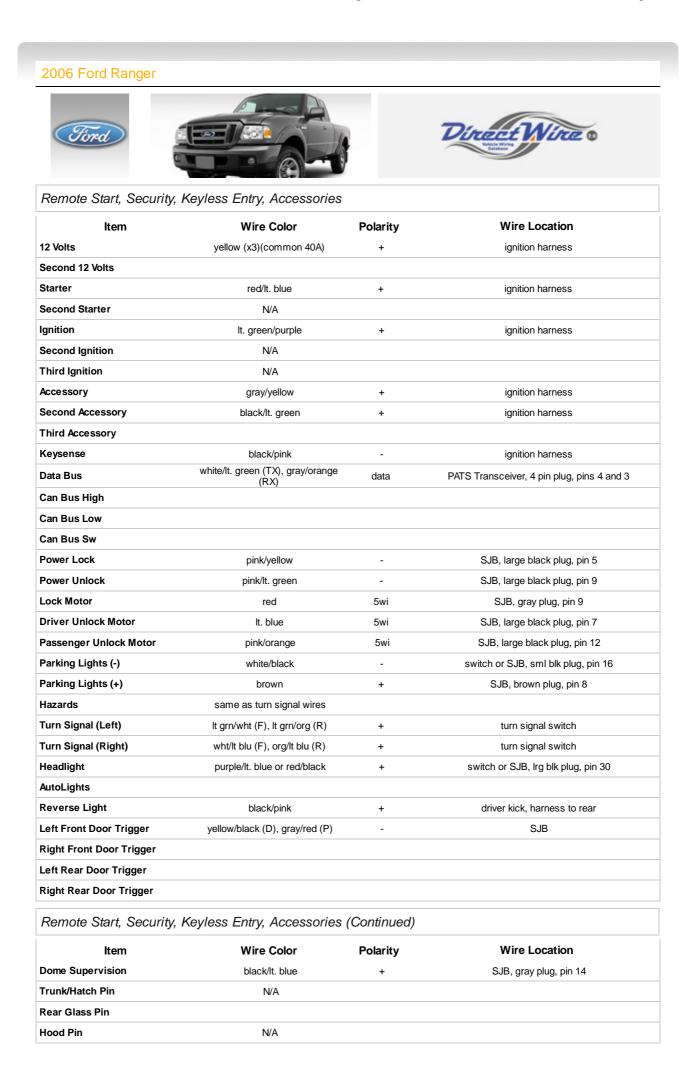

| Trunk/Hatch Release          | N/A                          |    |                                     |
|------------------------------|------------------------------|----|-------------------------------------|
| Trunk Release Motor          |                              |    |                                     |
| Fuel Door Release            |                              |    |                                     |
| Power Sliding Door (Left)    | N/A                          |    |                                     |
| Power Sliding Door (Right)   |                              |    |                                     |
| Factory Alarm Arm            | N/A                          |    |                                     |
| Factory Alarm Disarm         | N/A                          |    |                                     |
| Disarm No Unlock             | N/A                          |    |                                     |
| Trunk Alarm Shunt            |                              |    |                                     |
| Tachometer                   | tan/yellow                   | ac | PCM, pin 48                         |
| Wait to Start                | N/A                          |    |                                     |
| Neutral Safety               |                              |    |                                     |
| Clutch Pedal                 |                              |    |                                     |
| Fuel Pump                    |                              |    |                                     |
| Rear Defroster               |                              |    |                                     |
| Mirror Defroster             |                              |    |                                     |
| Left Front Heated Seat       |                              |    |                                     |
| Right Front Heated Seat      |                              |    |                                     |
| Speed Sense                  | gray/black                   |    | PCM, pin 68                         |
| Brake Wire                   | lt. green                    | +  | brake pedal switch                  |
| Parking Brake                | red/yellow                   | -  | switch or SJB, Irg blk plug, pin 17 |
| Horn Trigger                 | yellow/lt. green to dk. blue | -  | switch or SJB, sml blk plug, pin 18 |
| Wipers                       | dk. green                    | -  | windshield wiper switch             |
| Left Front Window (Up/Down)  | white/black - red            | А  | driver window motor in door         |
| Right Front Window (Up/Down) | white/yellow - tan/lt. blue  | А  | driver kick, door harness           |
| Left Rear Window (Up/Down)   | N/A                          |    |                                     |
| Right Rear Window (Up/Down)  | N/A                          |    |                                     |
| Sun Roof (Open/Close)        | N/A                          |    |                                     |
| Sun Roof (Limit/Close)       | N/A                          |    |                                     |
| Memory Seat 1                | N/A                          |    |                                     |
| Memory Seat 2                | N/A                          |    |                                     |
| Memory Seat 3                | N/A                          |    |                                     |

Audio

| Item                         | Wire Color                     | Polarity | Wire Location              |
|------------------------------|--------------------------------|----------|----------------------------|
| Radio 12V                    | It. green/purple               | +        | radio harness              |
| Radio Ground                 | black and black/lt. green      | -        | radio harness              |
| Radio Ignition               | black/pink                     | +        | radio harness              |
| Radio Illumination           | It. blue/red (dimmer)          | +        | radio harness              |
| Factory Amp Turn-on          | white/purple or purple/lt blue | +        | radio harness              |
| Power Antenna                | N/A                            |          |                            |
| Left Front Speaker (+/-)     | orange/lt. grn - lt. blue/wht  | +,-      | radio harness or amplifier |
| Right Front Speaker (+/-)    | white/lt. grn - dk. green/org  | +,-      | radio harness or amplifier |
| Left Rear Speaker (+/-)      | gray/lt. blue - tan/yellow     | +,-      | radio harness or amplifier |
| Right Rear Speaker (+/-)     | orange/red - brown/pink        | +,-      | radio harness or amplifier |
| Center Channel (+/-)         |                                |          |                            |
| Subwoofer (+/-)              |                                |          |                            |
| Aux. Audio Input Left (+/-)  |                                |          |                            |
| Aux. Audio Input Right (+/-) |                                |          |                            |
|                              |                                |          |                            |

| RSE Video (+/-)                                                                                                                                                                                                                        |      |       |          |  |  |  |  |
|----------------------------------------------------------------------------------------------------------------------------------------------------------------------------------------------------------------------------------------|------|-------|----------|--|--|--|--|
| RSE Audio Left (+/-)                                                                                                                                                                                                                   |      |       |          |  |  |  |  |
| RSE Audio Right (+/-)                                                                                                                                                                                                                  |      |       |          |  |  |  |  |
| Satellite Radio 12 Volts                                                                                                                                                                                                               |      |       |          |  |  |  |  |
| Satellite Radio Ground                                                                                                                                                                                                                 |      |       |          |  |  |  |  |
| Satellite Radio Ignition                                                                                                                                                                                                               |      |       |          |  |  |  |  |
| Satellite Radio Antenna                                                                                                                                                                                                                |      |       |          |  |  |  |  |
| Satellite Audio Left (+/-)                                                                                                                                                                                                             |      |       |          |  |  |  |  |
| Satellite Audio Right (+/-)                                                                                                                                                                                                            |      |       |          |  |  |  |  |
| What Fits                                                                                                                                                                                                                              |      |       |          |  |  |  |  |
| Item                                                                                                                                                                                                                                   | Size | Depth | Location |  |  |  |  |
| Headunit                                                                                                                                                                                                                               |      |       |          |  |  |  |  |
| Left Front Speaker                                                                                                                                                                                                                     |      |       |          |  |  |  |  |
| Left Front Tweeter                                                                                                                                                                                                                     |      |       |          |  |  |  |  |
| Right Front Speaker                                                                                                                                                                                                                    |      |       |          |  |  |  |  |
| Right Front Tweeter                                                                                                                                                                                                                    |      |       |          |  |  |  |  |
| Left Rear Speaker                                                                                                                                                                                                                      |      |       |          |  |  |  |  |
| Left Rear Tweeter                                                                                                                                                                                                                      |      |       |          |  |  |  |  |
| Right Rear Speaker                                                                                                                                                                                                                     |      |       |          |  |  |  |  |
| Right Rear Tweeter                                                                                                                                                                                                                     |      |       |          |  |  |  |  |
| Center Channel                                                                                                                                                                                                                         |      |       |          |  |  |  |  |
| Subwoofer                                                                                                                                                                                                                              |      |       |          |  |  |  |  |
| Left Front Headrest                                                                                                                                                                                                                    |      |       |          |  |  |  |  |
| Right Front Headrest                                                                                                                                                                                                                   |      |       |          |  |  |  |  |
| Left Rear Headrest                                                                                                                                                                                                                     |      |       |          |  |  |  |  |
| Right Rear Headrest                                                                                                                                                                                                                    |      |       |          |  |  |  |  |
| Satellite Radio Tuner                                                                                                                                                                                                                  |      |       |          |  |  |  |  |
| Wiring Notes: Data Bus                                                                                                                                                                                                                 |      |       |          |  |  |  |  |
| Notes:                                                                                                                                                                                                                                 |      |       |          |  |  |  |  |
| The PATS (Passive Anti-Theft System) Transceiver is around the ignition switch. The PATS ignition wire is red/yellow in pin 2, and ground wire is black/white in pin 1.                                                                |      |       |          |  |  |  |  |
| Wiring Notes: Power Lock                                                                                                                                                                                                               |      |       |          |  |  |  |  |
| Notes:                                                                                                                                                                                                                                 |      |       |          |  |  |  |  |
| The SJB (Smart Junction Box) is the fuse/relay box in the passenger kick panel.                                                                                                                                                        |      |       |          |  |  |  |  |
| Wiring Notes: Power Unlock                                                                                                                                                                                                             |      |       |          |  |  |  |  |
| Notes:                                                                                                                                                                                                                                 |      |       |          |  |  |  |  |
| The SJB (Smart Junction Box) is the fuse/relay box in the passenger kick panel. The SJB in this vehicle shuts down after the doors have been locked for a certain time period, to wake up the system refer to DirectFax document 1093. |      |       |          |  |  |  |  |
| Wiring Notes: Lock Motor                                                                                                                                                                                                               |      |       |          |  |  |  |  |