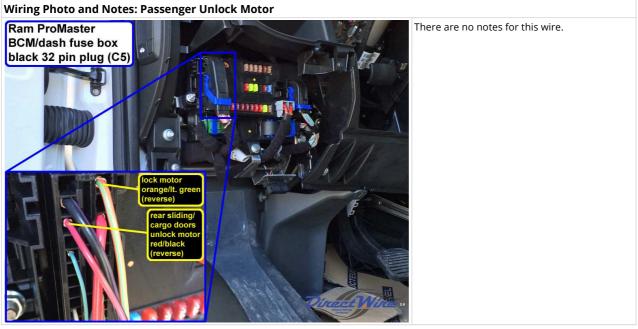

| ltem                        | Wire Color                                                                       | Polarity       | Wire Location                                                              |
|-----------------------------|----------------------------------------------------------------------------------|----------------|----------------------------------------------------------------------------|
| 12 Volts                    | Red/Black (20A)                                                                  | +              | Ignition Switch, white 3 pin plug, pin 2                                   |
| Second 12 Volts             | Red (70A)                                                                        | +              | BCM/Dash Fuse Box, gray 2 pin plug, pin A                                  |
| Ground                      | (chassis ground)                                                                 |                | Schribash rase box, gray 2 pin piag, pin A                                 |
| Starter                     | Brown/White (gas); Brown/Gray (diesel)                                           | +              | Ignition Switch, white 3 pin plug, pin 3                                   |
| Ignition                    | Blue/Red                                                                         | +              | Ignition Switch, white 4 pin plug, pin 2                                   |
| Second Ignition             | White/Black                                                                      | +              | Ignition Switch, white 3 pin plug, pin 1                                   |
| Accessory                   | Blue                                                                             | +              | Ignition Switch, white 4 pin plug, pin 1                                   |
| Key Release                 | Lt. Green                                                                        | Cut            | Key Lock Solenoid, white 2 pin plug, pin 2                                 |
| CAN Bus High                | Lt. Green (CAN C)                                                                | Data           | OBD-Data Link Connector, black 16 pin plug, pin 6                          |
| CAN Bus Low                 | Brown (CAN C)                                                                    | Data           | OBD-Data Link Connector, black 16 pin plug, pin 14                         |
| CAN Bus High 2              | White (CAN B)                                                                    | Data           | OBD-Data Link Connector, black 16 pin<br>plug, pin 9                       |
| CAN Bus Low 2               | Blue (CAN B)                                                                     | Data           | OBD-Data Link Connector, black 16 pin plug, pin 1                          |
| Power Lock                  | Blue/Yellow (key switch)                                                         | -              | BCM/Dash Fuse Box, green 60 pin plug (C6)<br>pin 53                        |
| Power Unlock                | (same as power lock, front doors only); (for rear doors see trunk/hatch release) | - 1000<br>Ohms |                                                                            |
| Lock Motor                  | orange/lt. green                                                                 | 5 wire         | BCM/dash fuse box, black 32 pin plug (C5),<br>pin 32                       |
| Driver Unlock Motor         | white/black (front doors)                                                        | 5 wire         | BCM/dash fuse box, black 32 pin plug (C5),<br>pin 18                       |
| Passenger Unlock<br>Motor   | red/black (rear sliding/cargo doors)                                             | 5 wire         | BCM/dash fuse box, black 32 pin plug (C5),<br>pin 14                       |
| Factory Alarm Arm           | (arms on lock with door open)                                                    |                |                                                                            |
| Factory Alarm Disarm        | (see disarm no unlock)                                                           |                |                                                                            |
| Disarm No Unlock            | (transponder and ignition)                                                       |                |                                                                            |
| Parking Lights              | yel/gn (LF); yel/gy (RF); yel/gn (LR); yel/bu (RR)                               | +              | BCM, blk 60 pin plug (C4), pins 55, 54; grn<br>60 pin plg (C6), pins 47,17 |
| Parking Lights -            | Yellow/Black                                                                     | -              | Headlight Switch, black 12 pin plug, pin 7                                 |
| Hazards                     | violet/orange                                                                    | -              | BCM/dash fuse box, rear, brown 60 pin plu<br>(C8), pin 55                  |
| Turn Signal (Left)          | blue/white (F); blue/white (R)                                                   | +              | BCM, black 60 pin plug (C4), pin 31; green<br>60 pin plug (C6), pin 19     |
| Turn Signal (Right)         | blue/black (F); blue/black (R)                                                   | +              | BCM, black 60 pin plug (C4), pin 46; green<br>60 pin plug (C6), pin 18     |
| Headlight                   | white/lt. green (high beam)                                                      | -              | headlight switch, black 12 pin plug, pin 6                                 |
| Reverse Light               | white/lt. green                                                                  | +              | BCM/dash fuse box, green 60 pin plug (C6)<br>pin 31                        |
| Left Front Door Trigger     | White/Violet                                                                     | -              | BCM/Dash Fuse Box, green 60 pin plug (C6)<br>pin 50                        |
| Right Front Door<br>Trigger | white/black                                                                      | -              | BCM/dash fuse box, green 60 pin plug (C6)<br>pin 51                        |
| Left Rear Door Trigger      | (same as right rear door trigger)                                                |                |                                                                            |
| Right Rear Door Trigger     | black/violet                                                                     | -              | BCM/dash fuse box, green 60 pin plug (C6)<br>pin 33                        |
| Dome Light                  | white/yellow                                                                     | +              | BCM/dash fuse box, green 60 pin plug (C6)<br>pin 8                         |
| Trunk/Hatch Pin             | white/blue (rear cargo doors)                                                    | -              | BCM/dash fuse box, green 60 pin plug (C6)<br>pin 35                        |
| Hood Pin                    | black/red                                                                        | -              | BCM/dash fuse box, black 60 pin plug (C4)<br>pin 8                         |

Wiring Photo and Notes: Lock Motor

Wiring Photo and Notes: Parking Lights

There are no notes for this wire.

Wiring Photo and Notes: Turn Signal (Left)

There are no notes for this wire.

There are no notes for this wire.