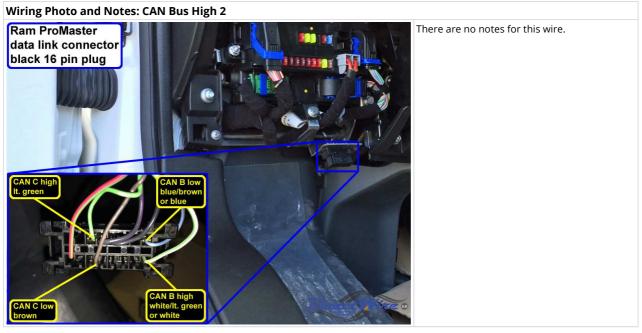

Wiring Photo and Notes: 12 Volts

Wiring Photo and Notes: Starter

Wiring Photo and Notes: Second Ignition

Wiring Photo and Notes: Key Release

Wiring Photo and Notes: CAN Bus Low

Wiring Photo and Notes: CAN Bus Low 2