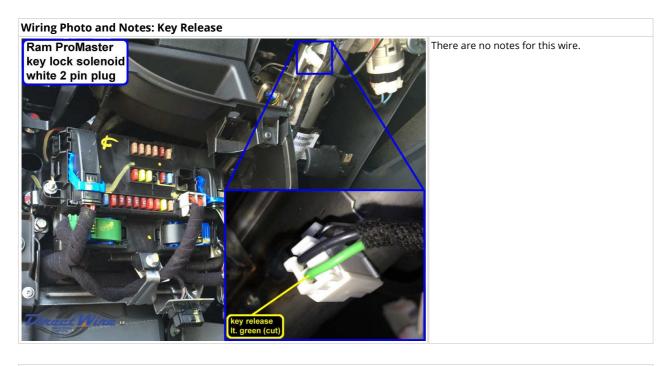

| ltem                        | Wire Color                                                                       | Polarity       | Wire Location                                                              |
|-----------------------------|----------------------------------------------------------------------------------|----------------|----------------------------------------------------------------------------|
| 12 Volts                    | Red/Black (20A)                                                                  | +              | Ignition Switch, white 3 pin plug, pin 2                                   |
| Second 12 Volts             | Red (70A)                                                                        | +              | BCM/Dash Fuse Box, gray 2 pin plug, pin A                                  |
| Ground                      | (chassis ground)                                                                 |                | Schribash rase box, gray 2 pin piag, pin A                                 |
| Starter                     | Brown/White (gas); Brown/Gray (diesel)                                           | +              | Ignition Switch, white 3 pin plug, pin 3                                   |
| Ignition                    | Blue/Red                                                                         | +              | Ignition Switch, white 4 pin plug, pin 2                                   |
| Second Ignition             | White/Black                                                                      | +              | Ignition Switch, white 3 pin plug, pin 1                                   |
| Accessory                   | Blue                                                                             | +              | Ignition Switch, white 4 pin plug, pin 1                                   |
| Key Release                 | Lt. Green                                                                        | Cut            | Key Lock Solenoid, white 2 pin plug, pin 2                                 |
| CAN Bus High                | Lt. Green (CAN C)                                                                | Data           | OBD-Data Link Connector, black 16 pin plug, pin 6                          |
| CAN Bus Low                 | Brown (CAN C)                                                                    | Data           | OBD-Data Link Connector, black 16 pin plug, pin 14                         |
| CAN Bus High 2              | White (CAN B)                                                                    | Data           | OBD-Data Link Connector, black 16 pin<br>plug, pin 9                       |
| CAN Bus Low 2               | Blue (CAN B)                                                                     | Data           | OBD-Data Link Connector, black 16 pin plug, pin 1                          |
| Power Lock                  | Blue/Yellow (key switch)                                                         | -              | BCM/Dash Fuse Box, green 60 pin plug (C6)<br>pin 53                        |
| Power Unlock                | (same as power lock, front doors only); (for rear doors see trunk/hatch release) | - 1000<br>Ohms |                                                                            |
| Lock Motor                  | orange/lt. green                                                                 | 5 wire         | BCM/dash fuse box, black 32 pin plug (C5),<br>pin 32                       |
| Driver Unlock Motor         | white/black (front doors)                                                        | 5 wire         | BCM/dash fuse box, black 32 pin plug (C5),<br>pin 18                       |
| Passenger Unlock<br>Motor   | red/black (rear sliding/cargo doors)                                             | 5 wire         | BCM/dash fuse box, black 32 pin plug (C5),<br>pin 14                       |
| Factory Alarm Arm           | (arms on lock with door open)                                                    |                |                                                                            |
| Factory Alarm Disarm        | (see disarm no unlock)                                                           |                |                                                                            |
| Disarm No Unlock            | (transponder and ignition)                                                       |                |                                                                            |
| Parking Lights              | yel/gn (LF); yel/gy (RF); yel/gn (LR); yel/bu (RR)                               | +              | BCM, blk 60 pin plug (C4), pins 55, 54; grn<br>60 pin plg (C6), pins 47,17 |
| Parking Lights -            | Yellow/Black                                                                     | -              | Headlight Switch, black 12 pin plug, pin 7                                 |
| Hazards                     | violet/orange                                                                    | -              | BCM/dash fuse box, rear, brown 60 pin plu<br>(C8), pin 55                  |
| Turn Signal (Left)          | blue/white (F); blue/white (R)                                                   | +              | BCM, black 60 pin plug (C4), pin 31; green<br>60 pin plug (C6), pin 19     |
| Turn Signal (Right)         | blue/black (F); blue/black (R)                                                   | +              | BCM, black 60 pin plug (C4), pin 46; green<br>60 pin plug (C6), pin 18     |
| Headlight                   | white/lt. green (high beam)                                                      | -              | headlight switch, black 12 pin plug, pin 6                                 |
| Reverse Light               | white/lt. green                                                                  | +              | BCM/dash fuse box, green 60 pin plug (C6)<br>pin 31                        |
| Left Front Door Trigger     | White/Violet                                                                     | -              | BCM/Dash Fuse Box, green 60 pin plug (C6)<br>pin 50                        |
| Right Front Door<br>Trigger | white/black                                                                      | -              | BCM/dash fuse box, green 60 pin plug (C6)<br>pin 51                        |
| Left Rear Door Trigger      | (same as right rear door trigger)                                                |                |                                                                            |
| Right Rear Door Trigger     | black/violet                                                                     | -              | BCM/dash fuse box, green 60 pin plug (C6)<br>pin 33                        |
| Dome Light                  | white/yellow                                                                     | +              | BCM/dash fuse box, green 60 pin plug (C6)<br>pin 8                         |
| Trunk/Hatch Pin             | white/blue (rear cargo doors)                                                    | -              | BCM/dash fuse box, green 60 pin plug (C6)<br>pin 35                        |
| Hood Pin                    | black/red                                                                        | -              | BCM/dash fuse box, black 60 pin plug (C4)<br>pin 8                         |

Wiring Photo and Notes: 12 Volts

Wiring Photo and Notes: Starter

Wiring Photo and Notes: Second Ignition

Wiring Photo and Notes: Key Release

Wiring Photo and Notes: CAN Bus Low

Wiring Photo and Notes: CAN Bus Low 2