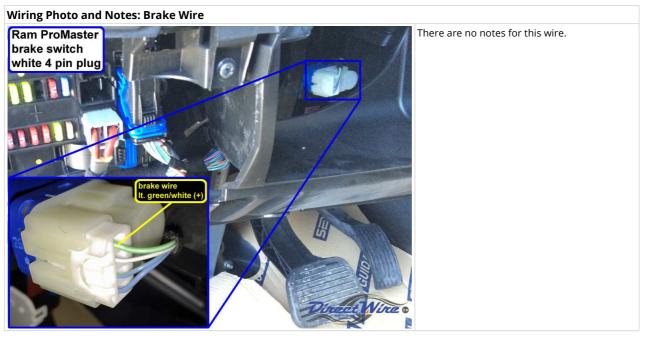

| Item                            | Wire Color                                   | Polarity       | Wire Location                                                    |
|---------------------------------|----------------------------------------------|----------------|------------------------------------------------------------------|
| iteiii                          | Wife Color                                   | -              |                                                                  |
| Trunk/Hatch Release             | Gray/White or White/Gray (rear doors unlock) | - 1000<br>Ohms | BCM/Dash Fuse Box, green 60 pin plug (C6 pin 27 or 41            |
| Tachometer                      | blue/black (gas); white/yellow (diesel)      | ac             | camshaft position sensor, 4 pin plug, pin 1 or 2                 |
| Fuel Pump                       | gray                                         | +              | center console bhnd cup holders, 24 pin<br>plg, pin 9            |
| Rear Defroster                  | brown/blue                                   | - latched      | BCM/dash fuse box, green 60 pin plug (C6)<br>pin 21              |
| Mirror Defroster                | yellow/black                                 | - latched      | BCM/dash fuse box, black 60 pin plug (C4)<br>pin 19              |
| Left Front Heated Seat          | (switch is part of seat)                     |                |                                                                  |
| Right Front Heated<br>Seat      | (switch is part of seat)                     |                |                                                                  |
| Speed Sense                     | gray/white (3.6L only)                       | ac             | PCM on driver side of engine, black 96 pin<br>plug, pin 34       |
| Brake Wire                      | lt. green/white                              | +              | brake switch, white 4 pin plug, pin 4                            |
| Parking Brake                   | orange/white                                 | -              | BCM/dash fuse box, green 60 pin plug (C6)<br>pin 44              |
| Horn Trigger                    | brown/lt. green                              | -              | BCM/dash fuse box, black 60 pin plug (C4),<br>pin 51             |
| Wipers                          | white/blue (LO); white/black (HI)            | +              | BCM/dash fuse box, black 60 pin plug (C4)<br>pins 10, 4          |
| Left Front Window<br>(Up/Down)  | red/black - black/red                        | А              | BCM/dash fuse box, black 32 pin plug (C5)<br>pins 1 - 2          |
| Right Front Window<br>(Up/Down) | red - black/violet                           | А              | BCM/dash fuse box, black 32 pin plug (C5),<br>pins 30 - 15       |
| Radio 12V                       | red/yellow                                   | +              | radio, 16 pin plug, pin A4 or 52 pin plug, pin 44                |
| Radio Ground                    | black                                        | -              | radio, 16 pin plug, pin A8 or 52 pin plug, pin 43                |
| Radio Ignition                  | blue/lt. green (base); (CAN B on premium)    | +              | radio, 16 pin plug, pin A7                                       |
| Radio Illumination              | yellow/gray (base); (CAN B on premium)       | dimmer         | radio, 16 pin plug, pin A6                                       |
| Left Front Speaker (+/-)        | yellow - yellow/black                        | +,-            | radio, 16 pin plug, pins B5 - B6 or 52 pin<br>plug, pins 47 - 51 |
| Right Front Speaker<br>(+/-)    | violet/orange - violet/black                 | +,-            | radio, 16 pin plug, pins B3 - B4 or 52 pin<br>plug, pins 46 - 50 |
| Left Rear Speaker (+/-)         | orange - orange/black                        | +,-            | radio, 16 pin plug, pins B7 - B8 or 52 pin<br>plug, pins 48 - 52 |
| Right Rear Speaker<br>(+/-)     | lt. green - lt. green/black                  | +,-            | radio, 16 pin plug, pins B1 - B2 or 52 pin<br>plug, pins 45 - 49 |
| Aux. Audio Input Left<br>(+/-)  | white - black                                | +,-            | radio, 52 pin plug, pins 16 - 7                                  |
| Aux. Audio Input Right<br>(+/-) | lt. green - black                            | +,-            | radio, 52 pin plug, pins 6 - 7                                   |
| RSE Video (+/-)                 | red - white (rear view camera video)         | +,-            | radio, 52 pin plug, pins 31 - 32                                 |
| Satellite Radio 12 Volts        | (built into radio)                           |                |                                                                  |
| Headunit                        | irregular                                    |                | center of dash                                                   |
| Left Front Speaker              | 6.5                                          |                | left front door                                                  |
| Right Front Speaker             | 6.5                                          |                | right front door                                                 |
| Satellite Radio Tuner           | (built into radio)                           |                |                                                                  |