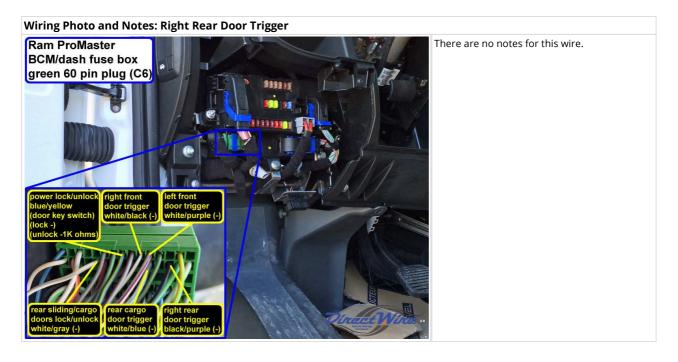

| ltem                        | Wire Color                                                                       | Polarity       | Wire Location                                                              |
|-----------------------------|----------------------------------------------------------------------------------|----------------|----------------------------------------------------------------------------|
| 12 Volts                    | Red/Black (20A)                                                                  | +              | Ignition Switch, white 3 pin plug, pin 2                                   |
| Second 12 Volts             | Red (70A)                                                                        | +              | BCM/Dash Fuse Box, gray 2 pin plug, pin A                                  |
| Ground                      | (chassis ground)                                                                 |                | Schribash rase box, gray 2 pin piag, pin A                                 |
| Starter                     | Brown/White (gas); Brown/Gray (diesel)                                           | +              | Ignition Switch, white 3 pin plug, pin 3                                   |
| Ignition                    | Blue/Red                                                                         | +              | Ignition Switch, white 4 pin plug, pin 2                                   |
| Second Ignition             | White/Black                                                                      | +              | Ignition Switch, white 3 pin plug, pin 1                                   |
| Accessory                   | Blue                                                                             | +              | Ignition Switch, white 4 pin plug, pin 1                                   |
| Key Release                 | Lt. Green                                                                        | Cut            | Key Lock Solenoid, white 2 pin plug, pin 2                                 |
| CAN Bus High                | Lt. Green (CAN C)                                                                | Data           | OBD-Data Link Connector, black 16 pin plug, pin 6                          |
| CAN Bus Low                 | Brown (CAN C)                                                                    | Data           | OBD-Data Link Connector, black 16 pin plug, pin 14                         |
| CAN Bus High 2              | White (CAN B)                                                                    | Data           | OBD-Data Link Connector, black 16 pin<br>plug, pin 9                       |
| CAN Bus Low 2               | Blue (CAN B)                                                                     | Data           | OBD-Data Link Connector, black 16 pin plug, pin 1                          |
| Power Lock                  | Blue/Yellow (key switch)                                                         | -              | BCM/Dash Fuse Box, green 60 pin plug (C6)<br>pin 53                        |
| Power Unlock                | (same as power lock, front doors only); (for rear doors see trunk/hatch release) | - 1000<br>Ohms |                                                                            |
| Lock Motor                  | orange/lt. green                                                                 | 5 wire         | BCM/dash fuse box, black 32 pin plug (C5),<br>pin 32                       |
| Driver Unlock Motor         | white/black (front doors)                                                        | 5 wire         | BCM/dash fuse box, black 32 pin plug (C5),<br>pin 18                       |
| Passenger Unlock<br>Motor   | red/black (rear sliding/cargo doors)                                             | 5 wire         | BCM/dash fuse box, black 32 pin plug (C5),<br>pin 14                       |
| Factory Alarm Arm           | (arms on lock with door open)                                                    |                |                                                                            |
| Factory Alarm Disarm        | (see disarm no unlock)                                                           |                |                                                                            |
| Disarm No Unlock            | (transponder and ignition)                                                       |                |                                                                            |
| Parking Lights              | yel/gn (LF); yel/gy (RF); yel/gn (LR); yel/bu (RR)                               | +              | BCM, blk 60 pin plug (C4), pins 55, 54; grn<br>60 pin plg (C6), pins 47,17 |
| Parking Lights -            | Yellow/Black                                                                     | -              | Headlight Switch, black 12 pin plug, pin 7                                 |
| Hazards                     | violet/orange                                                                    | -              | BCM/dash fuse box, rear, brown 60 pin plu<br>(C8), pin 55                  |
| Turn Signal (Left)          | blue/white (F); blue/white (R)                                                   | +              | BCM, black 60 pin plug (C4), pin 31; green<br>60 pin plug (C6), pin 19     |
| Turn Signal (Right)         | blue/black (F); blue/black (R)                                                   | +              | BCM, black 60 pin plug (C4), pin 46; green<br>60 pin plug (C6), pin 18     |
| Headlight                   | white/lt. green (high beam)                                                      | -              | headlight switch, black 12 pin plug, pin 6                                 |
| Reverse Light               | white/lt. green                                                                  | +              | BCM/dash fuse box, green 60 pin plug (C6)<br>pin 31                        |
| Left Front Door Trigger     | White/Violet                                                                     | -              | BCM/Dash Fuse Box, green 60 pin plug (C6)<br>pin 50                        |
| Right Front Door<br>Trigger | white/black                                                                      | -              | BCM/dash fuse box, green 60 pin plug (C6)<br>pin 51                        |
| Left Rear Door Trigger      | (same as right rear door trigger)                                                |                |                                                                            |
| Right Rear Door Trigger     | black/violet                                                                     | -              | BCM/dash fuse box, green 60 pin plug (C6)<br>pin 33                        |
| Dome Light                  | white/yellow                                                                     | +              | BCM/dash fuse box, green 60 pin plug (C6)<br>pin 8                         |
| Trunk/Hatch Pin             | white/blue (rear cargo doors)                                                    | -              | BCM/dash fuse box, green 60 pin plug (C6)<br>pin 35                        |
| Hood Pin                    | black/red                                                                        | -              | BCM/dash fuse box, black 60 pin plug (C4)<br>pin 8                         |

Wiring Photo and Notes: Headlight

Wiring Photo and Notes: Left Front Door Trigger

Wiring Photo and Notes: Right Rear Door Trigger

Wiring Photo and Notes: Trunk/Hatch Pin

Wiring Photo and Notes: Rear Defroster