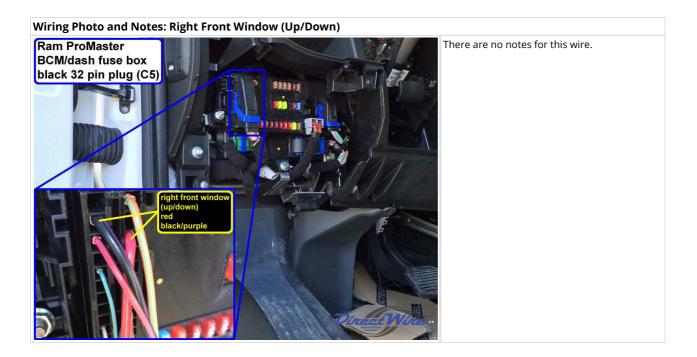

Wiring Photo and Notes: Parking Brake

Wiring Photo and Notes: Right Front Window (Up/Down)

−© 2018 Directed. All rights reserved. -

DirectWire and its vehicle information are for the sole use of authorized Directed personnel and it's participating dealers and distributors. The information contained on these pages may contain confidential and privileged information. Any unauthorized review, use, disclosure or distribution is prohibited.