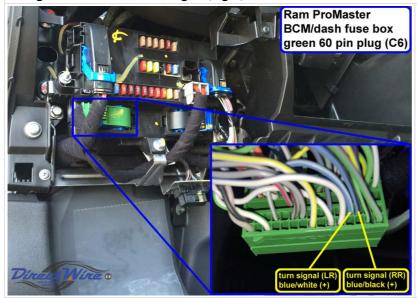

Wiring Photo and Notes: Lock Motor

Wiring Photo and Notes: Parking Lights

There are no notes for this wire.

Wiring Photo and Notes: Turn Signal (Left)

There are no notes for this wire.

There are no notes for this wire.