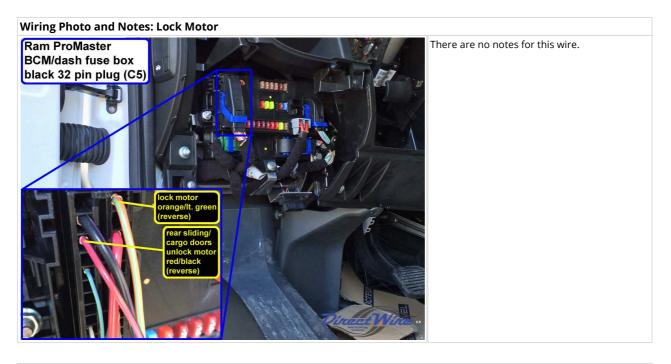

Wiring Photo and Notes: Lock Motor

Wiring Photo and Notes: Parking Lights

There are no notes for this wire.

Wiring Photo and Notes: Turn Signal (Left)

There are no notes for this wire.

There are no notes for this wire.