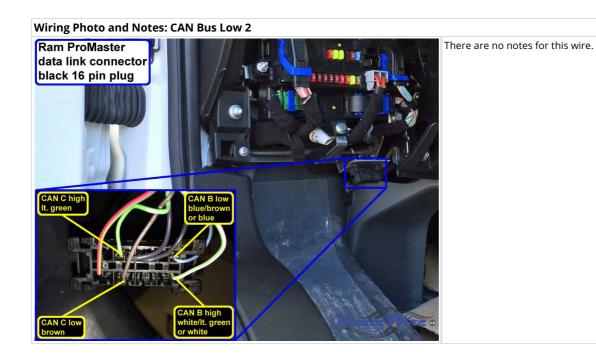

Wiring Photo and Notes: 12 Volts

Wiring Photo and Notes: Starter

Wiring Photo and Notes: Second Ignition

Wiring Photo and Notes: Key Release

Wiring Photo and Notes: CAN Bus Low

Wiring Photo and Notes: CAN Bus Low 2