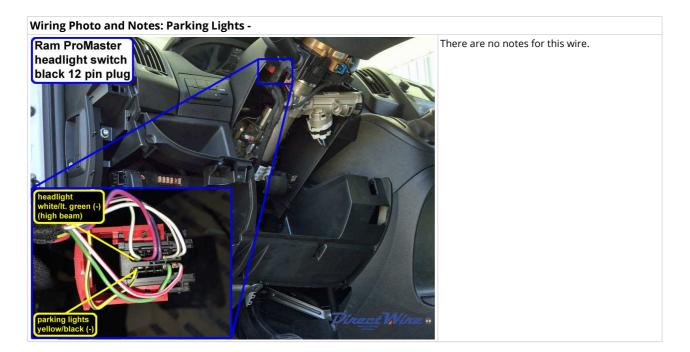

| ltem                        | Wire Color                                                                       | Polarity       | Wire Location                                                              |
|-----------------------------|----------------------------------------------------------------------------------|----------------|----------------------------------------------------------------------------|
| 12 Volts                    | Red/Black (20A)                                                                  | +              | Ignition Switch, white 3 pin plug, pin 2                                   |
| Second 12 Volts             | Red (70A)                                                                        | +              | BCM/Dash Fuse Box, gray 2 pin plug, pin A                                  |
| Ground                      | (chassis ground)                                                                 |                | Schribash rase box, gray 2 pin piag, pin A                                 |
| Starter                     | Brown/White (gas); Brown/Gray (diesel)                                           | +              | Ignition Switch, white 3 pin plug, pin 3                                   |
| Ignition                    | Blue/Red                                                                         | +              | Ignition Switch, white 4 pin plug, pin 2                                   |
| Second Ignition             | White/Black                                                                      | +              | Ignition Switch, white 3 pin plug, pin 1                                   |
| Accessory                   | Blue                                                                             | +              | Ignition Switch, white 4 pin plug, pin 1                                   |
| Key Release                 | Lt. Green                                                                        | Cut            | Key Lock Solenoid, white 2 pin plug, pin 2                                 |
| CAN Bus High                | Lt. Green (CAN C)                                                                | Data           | OBD-Data Link Connector, black 16 pin plug, pin 6                          |
| CAN Bus Low                 | Brown (CAN C)                                                                    | Data           | OBD-Data Link Connector, black 16 pin plug, pin 14                         |
| CAN Bus High 2              | White (CAN B)                                                                    | Data           | OBD-Data Link Connector, black 16 pin<br>plug, pin 9                       |
| CAN Bus Low 2               | Blue (CAN B)                                                                     | Data           | OBD-Data Link Connector, black 16 pin plug, pin 1                          |
| Power Lock                  | Blue/Yellow (key switch)                                                         | -              | BCM/Dash Fuse Box, green 60 pin plug (C6)<br>pin 53                        |
| Power Unlock                | (same as power lock, front doors only); (for rear doors see trunk/hatch release) | - 1000<br>Ohms |                                                                            |
| Lock Motor                  | orange/lt. green                                                                 | 5 wire         | BCM/dash fuse box, black 32 pin plug (C5),<br>pin 32                       |
| Driver Unlock Motor         | white/black (front doors)                                                        | 5 wire         | BCM/dash fuse box, black 32 pin plug (C5),<br>pin 18                       |
| Passenger Unlock<br>Motor   | red/black (rear sliding/cargo doors)                                             | 5 wire         | BCM/dash fuse box, black 32 pin plug (C5),<br>pin 14                       |
| Factory Alarm Arm           | (arms on lock with door open)                                                    |                |                                                                            |
| Factory Alarm Disarm        | (see disarm no unlock)                                                           |                |                                                                            |
| Disarm No Unlock            | (transponder and ignition)                                                       |                |                                                                            |
| Parking Lights              | yel/gn (LF); yel/gy (RF); yel/gn (LR); yel/bu (RR)                               | +              | BCM, blk 60 pin plug (C4), pins 55, 54; grn<br>60 pin plg (C6), pins 47,17 |
| Parking Lights -            | Yellow/Black                                                                     | -              | Headlight Switch, black 12 pin plug, pin 7                                 |
| Hazards                     | violet/orange                                                                    | -              | BCM/dash fuse box, rear, brown 60 pin plu<br>(C8), pin 55                  |
| Turn Signal (Left)          | blue/white (F); blue/white (R)                                                   | +              | BCM, black 60 pin plug (C4), pin 31; green<br>60 pin plug (C6), pin 19     |
| Turn Signal (Right)         | blue/black (F); blue/black (R)                                                   | +              | BCM, black 60 pin plug (C4), pin 46; green<br>60 pin plug (C6), pin 18     |
| Headlight                   | white/lt. green (high beam)                                                      | -              | headlight switch, black 12 pin plug, pin 6                                 |
| Reverse Light               | white/lt. green                                                                  | +              | BCM/dash fuse box, green 60 pin plug (C6)<br>pin 31                        |
| Left Front Door Trigger     | White/Violet                                                                     | -              | BCM/Dash Fuse Box, green 60 pin plug (C6)<br>pin 50                        |
| Right Front Door<br>Trigger | white/black                                                                      | -              | BCM/dash fuse box, green 60 pin plug (C6)<br>pin 51                        |
| Left Rear Door Trigger      | (same as right rear door trigger)                                                |                |                                                                            |
| Right Rear Door Trigger     | black/violet                                                                     | -              | BCM/dash fuse box, green 60 pin plug (C6)<br>pin 33                        |
| Dome Light                  | white/yellow                                                                     | +              | BCM/dash fuse box, green 60 pin plug (C6)<br>pin 8                         |
| Trunk/Hatch Pin             | white/blue (rear cargo doors)                                                    | -              | BCM/dash fuse box, green 60 pin plug (C6)<br>pin 35                        |
| Hood Pin                    | black/red                                                                        | -              | BCM/dash fuse box, black 60 pin plug (C4)<br>pin 8                         |

Wiring Photo and Notes: Lock Motor

Wiring Photo and Notes: Parking Lights

There are no notes for this wire.

Wiring Photo and Notes: Turn Signal (Left)

There are no notes for this wire.

There are no notes for this wire.