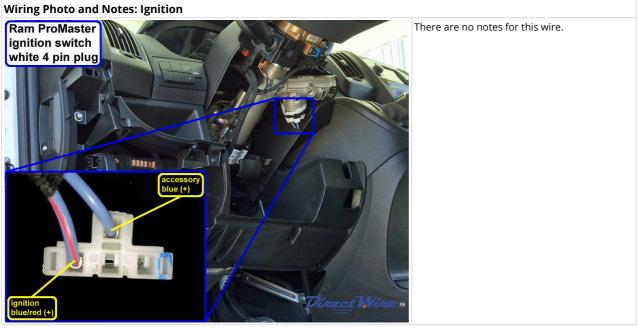

| ltem                        | Wire Color                                                                       | Polarity       | Wire Location                                                              |
|-----------------------------|----------------------------------------------------------------------------------|----------------|----------------------------------------------------------------------------|
| 12 Volts                    | Red/Black (20A)                                                                  | +              | Ignition Switch, white 3 pin plug, pin 2                                   |
| Second 12 Volts             | Red (70A)                                                                        | +              | BCM/Dash Fuse Box, gray 2 pin plug, pin A                                  |
| Ground                      | (chassis ground)                                                                 |                | Schribash rase box, gray 2 pin piag, pin A                                 |
| Starter                     | Brown/White (gas); Brown/Gray (diesel)                                           | +              | Ignition Switch, white 3 pin plug, pin 3                                   |
| Ignition                    | Blue/Red                                                                         | +              | Ignition Switch, white 4 pin plug, pin 2                                   |
| Second Ignition             | White/Black                                                                      | +              | Ignition Switch, white 3 pin plug, pin 1                                   |
| Accessory                   | Blue                                                                             | +              | Ignition Switch, white 4 pin plug, pin 1                                   |
| Key Release                 | Lt. Green                                                                        | Cut            | Key Lock Solenoid, white 2 pin plug, pin 2                                 |
| CAN Bus High                | Lt. Green (CAN C)                                                                | Data           | OBD-Data Link Connector, black 16 pin plug, pin 6                          |
| CAN Bus Low                 | Brown (CAN C)                                                                    | Data           | OBD-Data Link Connector, black 16 pin plug, pin 14                         |
| CAN Bus High 2              | White (CAN B)                                                                    | Data           | OBD-Data Link Connector, black 16 pin<br>plug, pin 9                       |
| CAN Bus Low 2               | Blue (CAN B)                                                                     | Data           | OBD-Data Link Connector, black 16 pin plug, pin 1                          |
| Power Lock                  | Blue/Yellow (key switch)                                                         | -              | BCM/Dash Fuse Box, green 60 pin plug (C6)<br>pin 53                        |
| Power Unlock                | (same as power lock, front doors only); (for rear doors see trunk/hatch release) | - 1000<br>Ohms |                                                                            |
| Lock Motor                  | orange/lt. green                                                                 | 5 wire         | BCM/dash fuse box, black 32 pin plug (C5),<br>pin 32                       |
| Driver Unlock Motor         | white/black (front doors)                                                        | 5 wire         | BCM/dash fuse box, black 32 pin plug (C5),<br>pin 18                       |
| Passenger Unlock<br>Motor   | red/black (rear sliding/cargo doors)                                             | 5 wire         | BCM/dash fuse box, black 32 pin plug (C5),<br>pin 14                       |
| Factory Alarm Arm           | (arms on lock with door open)                                                    |                |                                                                            |
| Factory Alarm Disarm        | (see disarm no unlock)                                                           |                |                                                                            |
| Disarm No Unlock            | (transponder and ignition)                                                       |                |                                                                            |
| Parking Lights              | yel/gn (LF); yel/gy (RF); yel/gn (LR); yel/bu (RR)                               | +              | BCM, blk 60 pin plug (C4), pins 55, 54; grn<br>60 pin plg (C6), pins 47,17 |
| Parking Lights -            | Yellow/Black                                                                     | -              | Headlight Switch, black 12 pin plug, pin 7                                 |
| Hazards                     | violet/orange                                                                    | -              | BCM/dash fuse box, rear, brown 60 pin plu<br>(C8), pin 55                  |
| Turn Signal (Left)          | blue/white (F); blue/white (R)                                                   | +              | BCM, black 60 pin plug (C4), pin 31; green<br>60 pin plug (C6), pin 19     |
| Turn Signal (Right)         | blue/black (F); blue/black (R)                                                   | +              | BCM, black 60 pin plug (C4), pin 46; green<br>60 pin plug (C6), pin 18     |
| Headlight                   | white/lt. green (high beam)                                                      | -              | headlight switch, black 12 pin plug, pin 6                                 |
| Reverse Light               | white/lt. green                                                                  | +              | BCM/dash fuse box, green 60 pin plug (C6)<br>pin 31                        |
| Left Front Door Trigger     | White/Violet                                                                     | -              | BCM/Dash Fuse Box, green 60 pin plug (C6)<br>pin 50                        |
| Right Front Door<br>Trigger | white/black                                                                      | -              | BCM/dash fuse box, green 60 pin plug (C6)<br>pin 51                        |
| Left Rear Door Trigger      | (same as right rear door trigger)                                                |                |                                                                            |
| Right Rear Door Trigger     | black/violet                                                                     | -              | BCM/dash fuse box, green 60 pin plug (C6)<br>pin 33                        |
| Dome Light                  | white/yellow                                                                     | +              | BCM/dash fuse box, green 60 pin plug (C6)<br>pin 8                         |
| Trunk/Hatch Pin             | white/blue (rear cargo doors)                                                    | -              | BCM/dash fuse box, green 60 pin plug (C6)<br>pin 35                        |
| Hood Pin                    | black/red                                                                        | -              | BCM/dash fuse box, black 60 pin plug (C4)<br>pin 8                         |