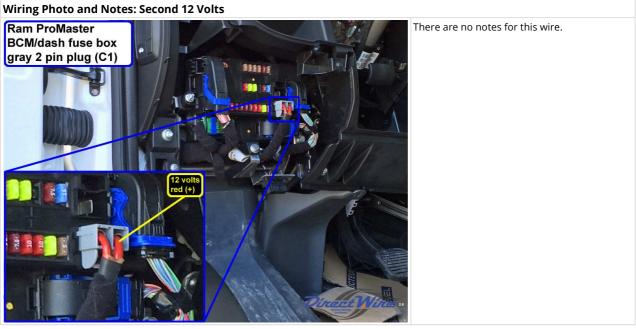

| ltem                        | Wire Color                                                                       | Polarity       | Wire Location                                                              |
|-----------------------------|----------------------------------------------------------------------------------|----------------|----------------------------------------------------------------------------|
| 12 Volts                    | Red/Black (20A)                                                                  | +              | Ignition Switch, white 3 pin plug, pin 2                                   |
| Second 12 Volts             | Red (70A)                                                                        | +              | BCM/Dash Fuse Box, gray 2 pin plug, pin A                                  |
| Ground                      | (chassis ground)                                                                 |                | Schribash rase box, gray 2 pin piag, pin A                                 |
| Starter                     | Brown/White (gas); Brown/Gray (diesel)                                           | +              | Ignition Switch, white 3 pin plug, pin 3                                   |
| Ignition                    | Blue/Red                                                                         | +              | Ignition Switch, white 4 pin plug, pin 2                                   |
| Second Ignition             | White/Black                                                                      | +              | Ignition Switch, white 3 pin plug, pin 1                                   |
| Accessory                   | Blue                                                                             | +              | Ignition Switch, white 4 pin plug, pin 1                                   |
| Key Release                 | Lt. Green                                                                        | Cut            | Key Lock Solenoid, white 2 pin plug, pin 2                                 |
| CAN Bus High                | Lt. Green (CAN C)                                                                | Data           | OBD-Data Link Connector, black 16 pin plug, pin 6                          |
| CAN Bus Low                 | Brown (CAN C)                                                                    | Data           | OBD-Data Link Connector, black 16 pin plug, pin 14                         |
| CAN Bus High 2              | White (CAN B)                                                                    | Data           | OBD-Data Link Connector, black 16 pin<br>plug, pin 9                       |
| CAN Bus Low 2               | Blue (CAN B)                                                                     | Data           | OBD-Data Link Connector, black 16 pin plug, pin 1                          |
| Power Lock                  | Blue/Yellow (key switch)                                                         | -              | BCM/Dash Fuse Box, green 60 pin plug (C6)<br>pin 53                        |
| Power Unlock                | (same as power lock, front doors only); (for rear doors see trunk/hatch release) | - 1000<br>Ohms |                                                                            |
| Lock Motor                  | orange/lt. green                                                                 | 5 wire         | BCM/dash fuse box, black 32 pin plug (C5),<br>pin 32                       |
| Driver Unlock Motor         | white/black (front doors)                                                        | 5 wire         | BCM/dash fuse box, black 32 pin plug (C5),<br>pin 18                       |
| Passenger Unlock<br>Motor   | red/black (rear sliding/cargo doors)                                             | 5 wire         | BCM/dash fuse box, black 32 pin plug (C5),<br>pin 14                       |
| Factory Alarm Arm           | (arms on lock with door open)                                                    |                |                                                                            |
| Factory Alarm Disarm        | (see disarm no unlock)                                                           |                |                                                                            |
| Disarm No Unlock            | (transponder and ignition)                                                       |                |                                                                            |
| Parking Lights              | yel/gn (LF); yel/gy (RF); yel/gn (LR); yel/bu (RR)                               | +              | BCM, blk 60 pin plug (C4), pins 55, 54; grn<br>60 pin plg (C6), pins 47,17 |
| Parking Lights -            | Yellow/Black                                                                     | -              | Headlight Switch, black 12 pin plug, pin 7                                 |
| Hazards                     | violet/orange                                                                    | -              | BCM/dash fuse box, rear, brown 60 pin plu<br>(C8), pin 55                  |
| Turn Signal (Left)          | blue/white (F); blue/white (R)                                                   | +              | BCM, black 60 pin plug (C4), pin 31; green<br>60 pin plug (C6), pin 19     |
| Turn Signal (Right)         | blue/black (F); blue/black (R)                                                   | +              | BCM, black 60 pin plug (C4), pin 46; green<br>60 pin plug (C6), pin 18     |
| Headlight                   | white/lt. green (high beam)                                                      | -              | headlight switch, black 12 pin plug, pin 6                                 |
| Reverse Light               | white/lt. green                                                                  | +              | BCM/dash fuse box, green 60 pin plug (C6)<br>pin 31                        |
| Left Front Door Trigger     | White/Violet                                                                     | -              | BCM/Dash Fuse Box, green 60 pin plug (C6)<br>pin 50                        |
| Right Front Door<br>Trigger | white/black                                                                      | -              | BCM/dash fuse box, green 60 pin plug (C6)<br>pin 51                        |
| Left Rear Door Trigger      | (same as right rear door trigger)                                                |                |                                                                            |
| Right Rear Door Trigger     | black/violet                                                                     | -              | BCM/dash fuse box, green 60 pin plug (C6)<br>pin 33                        |
| Dome Light                  | white/yellow                                                                     | +              | BCM/dash fuse box, green 60 pin plug (C6)<br>pin 8                         |
| Trunk/Hatch Pin             | white/blue (rear cargo doors)                                                    | -              | BCM/dash fuse box, green 60 pin plug (C6)<br>pin 35                        |
| Hood Pin                    | black/red                                                                        | -              | BCM/dash fuse box, black 60 pin plug (C4)<br>pin 8                         |