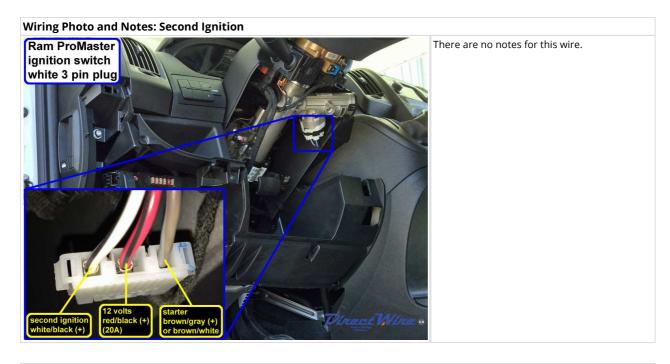

| ltem                        | Wire Color                                                                       | Polarity       | Wire Location                                                              |
|-----------------------------|----------------------------------------------------------------------------------|----------------|----------------------------------------------------------------------------|
| 12 Volts                    | Red/Black (20A)                                                                  | +              | Ignition Switch, white 3 pin plug, pin 2                                   |
| Second 12 Volts             | Red (70A)                                                                        | +              | BCM/Dash Fuse Box, gray 2 pin plug, pin A                                  |
| Ground                      | (chassis ground)                                                                 |                | Schribash rase box, gray 2 pin piag, pin A                                 |
| Starter                     | Brown/White (gas); Brown/Gray (diesel)                                           | +              | Ignition Switch, white 3 pin plug, pin 3                                   |
| Ignition                    | Blue/Red                                                                         | +              | Ignition Switch, white 4 pin plug, pin 2                                   |
| Second Ignition             | White/Black                                                                      | +              | Ignition Switch, white 3 pin plug, pin 1                                   |
| Accessory                   | Blue                                                                             | +              | Ignition Switch, white 4 pin plug, pin 1                                   |
| Key Release                 | Lt. Green                                                                        | Cut            | Key Lock Solenoid, white 2 pin plug, pin 2                                 |
| CAN Bus High                | Lt. Green (CAN C)                                                                | Data           | OBD-Data Link Connector, black 16 pin plug, pin 6                          |
| CAN Bus Low                 | Brown (CAN C)                                                                    | Data           | OBD-Data Link Connector, black 16 pin plug, pin 14                         |
| CAN Bus High 2              | White (CAN B)                                                                    | Data           | OBD-Data Link Connector, black 16 pin<br>plug, pin 9                       |
| CAN Bus Low 2               | Blue (CAN B)                                                                     | Data           | OBD-Data Link Connector, black 16 pin plug, pin 1                          |
| Power Lock                  | Blue/Yellow (key switch)                                                         | -              | BCM/Dash Fuse Box, green 60 pin plug (C6)<br>pin 53                        |
| Power Unlock                | (same as power lock, front doors only); (for rear doors see trunk/hatch release) | - 1000<br>Ohms |                                                                            |
| Lock Motor                  | orange/lt. green                                                                 | 5 wire         | BCM/dash fuse box, black 32 pin plug (C5),<br>pin 32                       |
| Driver Unlock Motor         | white/black (front doors)                                                        | 5 wire         | BCM/dash fuse box, black 32 pin plug (C5),<br>pin 18                       |
| Passenger Unlock<br>Motor   | red/black (rear sliding/cargo doors)                                             | 5 wire         | BCM/dash fuse box, black 32 pin plug (C5),<br>pin 14                       |
| Factory Alarm Arm           | (arms on lock with door open)                                                    |                |                                                                            |
| Factory Alarm Disarm        | (see disarm no unlock)                                                           |                |                                                                            |
| Disarm No Unlock            | (transponder and ignition)                                                       |                |                                                                            |
| Parking Lights              | yel/gn (LF); yel/gy (RF); yel/gn (LR); yel/bu (RR)                               | +              | BCM, blk 60 pin plug (C4), pins 55, 54; grn<br>60 pin plg (C6), pins 47,17 |
| Parking Lights -            | Yellow/Black                                                                     | -              | Headlight Switch, black 12 pin plug, pin 7                                 |
| Hazards                     | violet/orange                                                                    | -              | BCM/dash fuse box, rear, brown 60 pin plu<br>(C8), pin 55                  |
| Turn Signal (Left)          | blue/white (F); blue/white (R)                                                   | +              | BCM, black 60 pin plug (C4), pin 31; green<br>60 pin plug (C6), pin 19     |
| Turn Signal (Right)         | blue/black (F); blue/black (R)                                                   | +              | BCM, black 60 pin plug (C4), pin 46; green<br>60 pin plug (C6), pin 18     |
| Headlight                   | white/lt. green (high beam)                                                      | -              | headlight switch, black 12 pin plug, pin 6                                 |
| Reverse Light               | white/lt. green                                                                  | +              | BCM/dash fuse box, green 60 pin plug (C6)<br>pin 31                        |
| Left Front Door Trigger     | White/Violet                                                                     | -              | BCM/Dash Fuse Box, green 60 pin plug (C6)<br>pin 50                        |
| Right Front Door<br>Trigger | white/black                                                                      | -              | BCM/dash fuse box, green 60 pin plug (C6)<br>pin 51                        |
| Left Rear Door Trigger      | (same as right rear door trigger)                                                |                |                                                                            |
| Right Rear Door Trigger     | black/violet                                                                     | -              | BCM/dash fuse box, green 60 pin plug (C6)<br>pin 33                        |
| Dome Light                  | white/yellow                                                                     | +              | BCM/dash fuse box, green 60 pin plug (C6)<br>pin 8                         |
| Trunk/Hatch Pin             | white/blue (rear cargo doors)                                                    | -              | BCM/dash fuse box, green 60 pin plug (C6)<br>pin 35                        |
| Hood Pin                    | black/red                                                                        | -              | BCM/dash fuse box, black 60 pin plug (C4)<br>pin 8                         |

Wiring Photo and Notes: 12 Volts

Wiring Photo and Notes: Starter

Wiring Photo and Notes: Second Ignition

Wiring Photo and Notes: Key Release

Wiring Photo and Notes: CAN Bus Low

Wiring Photo and Notes: CAN Bus Low 2