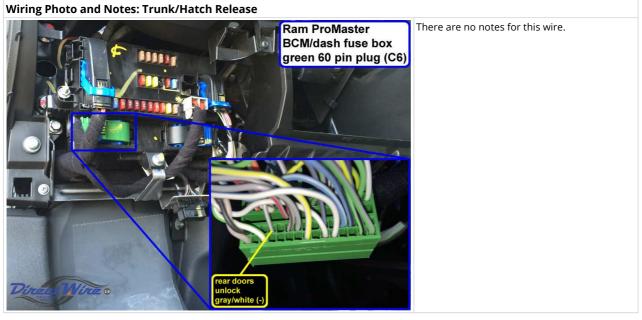

| Item                            | Wire Color                                   | Polarity       | Wire Location                                                    |
|---------------------------------|----------------------------------------------|----------------|------------------------------------------------------------------|
| iteiii                          | Wife Color                                   | -              |                                                                  |
| Trunk/Hatch Release             | Gray/White or White/Gray (rear doors unlock) | - 1000<br>Ohms | BCM/Dash Fuse Box, green 60 pin plug (C6 pin 27 or 41            |
| Tachometer                      | blue/black (gas); white/yellow (diesel)      | ac             | camshaft position sensor, 4 pin plug, pin 1 or 2                 |
| Fuel Pump                       | gray                                         | +              | center console bhnd cup holders, 24 pin<br>plg, pin 9            |
| Rear Defroster                  | brown/blue                                   | - latched      | BCM/dash fuse box, green 60 pin plug (C6)<br>pin 21              |
| Mirror Defroster                | yellow/black                                 | - latched      | BCM/dash fuse box, black 60 pin plug (C4)<br>pin 19              |
| Left Front Heated Seat          | (switch is part of seat)                     |                |                                                                  |
| Right Front Heated<br>Seat      | (switch is part of seat)                     |                |                                                                  |
| Speed Sense                     | gray/white (3.6L only)                       | ac             | PCM on driver side of engine, black 96 pin<br>plug, pin 34       |
| Brake Wire                      | lt. green/white                              | +              | brake switch, white 4 pin plug, pin 4                            |
| Parking Brake                   | orange/white                                 | -              | BCM/dash fuse box, green 60 pin plug (C6)<br>pin 44              |
| Horn Trigger                    | brown/lt. green                              | -              | BCM/dash fuse box, black 60 pin plug (C4),<br>pin 51             |
| Wipers                          | white/blue (LO); white/black (HI)            | +              | BCM/dash fuse box, black 60 pin plug (C4)<br>pins 10, 4          |
| Left Front Window<br>(Up/Down)  | red/black - black/red                        | А              | BCM/dash fuse box, black 32 pin plug (C5)<br>pins 1 - 2          |
| Right Front Window<br>(Up/Down) | red - black/violet                           | А              | BCM/dash fuse box, black 32 pin plug (C5),<br>pins 30 - 15       |
| Radio 12V                       | red/yellow                                   | +              | radio, 16 pin plug, pin A4 or 52 pin plug, pin 44                |
| Radio Ground                    | black                                        | -              | radio, 16 pin plug, pin A8 or 52 pin plug, pin 43                |
| Radio Ignition                  | blue/lt. green (base); (CAN B on premium)    | +              | radio, 16 pin plug, pin A7                                       |
| Radio Illumination              | yellow/gray (base); (CAN B on premium)       | dimmer         | radio, 16 pin plug, pin A6                                       |
| Left Front Speaker (+/-)        | yellow - yellow/black                        | +,-            | radio, 16 pin plug, pins B5 - B6 or 52 pin<br>plug, pins 47 - 51 |
| Right Front Speaker<br>(+/-)    | violet/orange - violet/black                 | +,-            | radio, 16 pin plug, pins B3 - B4 or 52 pin<br>plug, pins 46 - 50 |
| Left Rear Speaker (+/-)         | orange - orange/black                        | +,-            | radio, 16 pin plug, pins B7 - B8 or 52 pin<br>plug, pins 48 - 52 |
| Right Rear Speaker<br>(+/-)     | lt. green - lt. green/black                  | +,-            | radio, 16 pin plug, pins B1 - B2 or 52 pin<br>plug, pins 45 - 49 |
| Aux. Audio Input Left<br>(+/-)  | white - black                                | +,-            | radio, 52 pin plug, pins 16 - 7                                  |
| Aux. Audio Input Right<br>(+/-) | lt. green - black                            | +,-            | radio, 52 pin plug, pins 6 - 7                                   |
| RSE Video (+/-)                 | red - white (rear view camera video)         | +,-            | radio, 52 pin plug, pins 31 - 32                                 |
| Satellite Radio 12 Volts        | (built into radio)                           |                |                                                                  |
| Headunit                        | irregular                                    |                | center of dash                                                   |
| Left Front Speaker              | 6.5                                          |                | left front door                                                  |
| Right Front Speaker             | 6.5                                          |                | right front door                                                 |
| Satellite Radio Tuner           | (built into radio)                           |                |                                                                  |