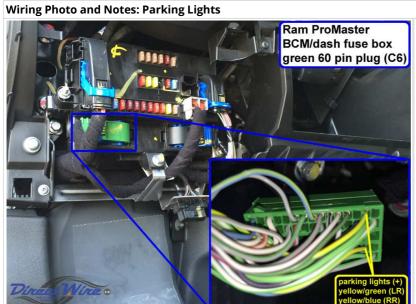

| ltem                        | Wire Color                                                                       | Polarity       | Wire Location                                                              |
|-----------------------------|----------------------------------------------------------------------------------|----------------|----------------------------------------------------------------------------|
| 12 Volts                    | Red/Black (20A)                                                                  | +              | Ignition Switch, white 3 pin plug, pin 2                                   |
| Second 12 Volts             | Red (70A)                                                                        | +              | BCM/Dash Fuse Box, gray 2 pin plug, pin A                                  |
| Ground                      | (chassis ground)                                                                 |                | Schribash rase box, gray 2 pin piag, pin A                                 |
| Starter                     | Brown/White (gas); Brown/Gray (diesel)                                           | +              | Ignition Switch, white 3 pin plug, pin 3                                   |
| Ignition                    | Blue/Red                                                                         | +              | Ignition Switch, white 4 pin plug, pin 2                                   |
| Second Ignition             | White/Black                                                                      | +              | Ignition Switch, white 3 pin plug, pin 1                                   |
| Accessory                   | Blue                                                                             | +              | Ignition Switch, white 4 pin plug, pin 1                                   |
| Key Release                 | Lt. Green                                                                        | Cut            | Key Lock Solenoid, white 2 pin plug, pin 2                                 |
| CAN Bus High                | Lt. Green (CAN C)                                                                | Data           | OBD-Data Link Connector, black 16 pin plug, pin 6                          |
| CAN Bus Low                 | Brown (CAN C)                                                                    | Data           | OBD-Data Link Connector, black 16 pin plug, pin 14                         |
| CAN Bus High 2              | White (CAN B)                                                                    | Data           | OBD-Data Link Connector, black 16 pin<br>plug, pin 9                       |
| CAN Bus Low 2               | Blue (CAN B)                                                                     | Data           | OBD-Data Link Connector, black 16 pin plug, pin 1                          |
| Power Lock                  | Blue/Yellow (key switch)                                                         | -              | BCM/Dash Fuse Box, green 60 pin plug (C6)<br>pin 53                        |
| Power Unlock                | (same as power lock, front doors only); (for rear doors see trunk/hatch release) | - 1000<br>Ohms |                                                                            |
| Lock Motor                  | orange/lt. green                                                                 | 5 wire         | BCM/dash fuse box, black 32 pin plug (C5),<br>pin 32                       |
| Driver Unlock Motor         | white/black (front doors)                                                        | 5 wire         | BCM/dash fuse box, black 32 pin plug (C5),<br>pin 18                       |
| Passenger Unlock<br>Motor   | red/black (rear sliding/cargo doors)                                             | 5 wire         | BCM/dash fuse box, black 32 pin plug (C5),<br>pin 14                       |
| Factory Alarm Arm           | (arms on lock with door open)                                                    |                |                                                                            |
| Factory Alarm Disarm        | (see disarm no unlock)                                                           |                |                                                                            |
| Disarm No Unlock            | (transponder and ignition)                                                       |                |                                                                            |
| Parking Lights              | yel/gn (LF); yel/gy (RF); yel/gn (LR); yel/bu (RR)                               | +              | BCM, blk 60 pin plug (C4), pins 55, 54; grn<br>60 pin plg (C6), pins 47,17 |
| Parking Lights -            | Yellow/Black                                                                     | -              | Headlight Switch, black 12 pin plug, pin 7                                 |
| Hazards                     | violet/orange                                                                    | -              | BCM/dash fuse box, rear, brown 60 pin plu<br>(C8), pin 55                  |
| Turn Signal (Left)          | blue/white (F); blue/white (R)                                                   | +              | BCM, black 60 pin plug (C4), pin 31; green<br>60 pin plug (C6), pin 19     |
| Turn Signal (Right)         | blue/black (F); blue/black (R)                                                   | +              | BCM, black 60 pin plug (C4), pin 46; green<br>60 pin plug (C6), pin 18     |
| Headlight                   | white/lt. green (high beam)                                                      | -              | headlight switch, black 12 pin plug, pin 6                                 |
| Reverse Light               | white/lt. green                                                                  | +              | BCM/dash fuse box, green 60 pin plug (C6)<br>pin 31                        |
| Left Front Door Trigger     | White/Violet                                                                     | -              | BCM/Dash Fuse Box, green 60 pin plug (C6)<br>pin 50                        |
| Right Front Door<br>Trigger | white/black                                                                      | -              | BCM/dash fuse box, green 60 pin plug (C6)<br>pin 51                        |
| Left Rear Door Trigger      | (same as right rear door trigger)                                                |                |                                                                            |
| Right Rear Door Trigger     | black/violet                                                                     | -              | BCM/dash fuse box, green 60 pin plug (C6)<br>pin 33                        |
| Dome Light                  | white/yellow                                                                     | +              | BCM/dash fuse box, green 60 pin plug (C6)<br>pin 8                         |
| Trunk/Hatch Pin             | white/blue (rear cargo doors)                                                    | -              | BCM/dash fuse box, green 60 pin plug (C6)<br>pin 35                        |
| Hood Pin                    | black/red                                                                        | -              | BCM/dash fuse box, black 60 pin plug (C4)<br>pin 8                         |

Wiring Photo and Notes: Lock Motor

Wiring Photo and Notes: Parking Lights

There are no notes for this wire.

Wiring Photo and Notes: Turn Signal (Left)

There are no notes for this wire.

There are no notes for this wire.