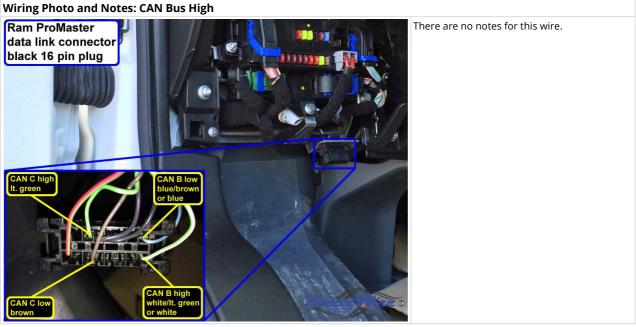

| ltem                        | Wire Color                                                                       | Polarity       | Wire Location                                                              |
|-----------------------------|----------------------------------------------------------------------------------|----------------|----------------------------------------------------------------------------|
| 12 Volts                    | Red/Black (20A)                                                                  | +              | Ignition Switch, white 3 pin plug, pin 2                                   |
| Second 12 Volts             | Red (70A)                                                                        | +              | BCM/Dash Fuse Box, gray 2 pin plug, pin A                                  |
| Ground                      | (chassis ground)                                                                 |                | Schribash rase box, gray 2 pin piag, pin A                                 |
| Starter                     | Brown/White (gas); Brown/Gray (diesel)                                           | +              | Ignition Switch, white 3 pin plug, pin 3                                   |
| Ignition                    | Blue/Red                                                                         | +              | Ignition Switch, white 4 pin plug, pin 2                                   |
| Second Ignition             | White/Black                                                                      | +              | Ignition Switch, white 3 pin plug, pin 1                                   |
| Accessory                   | Blue                                                                             | +              | Ignition Switch, white 4 pin plug, pin 1                                   |
| Key Release                 | Lt. Green                                                                        | Cut            | Key Lock Solenoid, white 2 pin plug, pin 2                                 |
| CAN Bus High                | Lt. Green (CAN C)                                                                | Data           | OBD-Data Link Connector, black 16 pin plug, pin 6                          |
| CAN Bus Low                 | Brown (CAN C)                                                                    | Data           | OBD-Data Link Connector, black 16 pin plug, pin 14                         |
| CAN Bus High 2              | White (CAN B)                                                                    | Data           | OBD-Data Link Connector, black 16 pin<br>plug, pin 9                       |
| CAN Bus Low 2               | Blue (CAN B)                                                                     | Data           | OBD-Data Link Connector, black 16 pin plug, pin 1                          |
| Power Lock                  | Blue/Yellow (key switch)                                                         | -              | BCM/Dash Fuse Box, green 60 pin plug (C6)<br>pin 53                        |
| Power Unlock                | (same as power lock, front doors only); (for rear doors see trunk/hatch release) | - 1000<br>Ohms |                                                                            |
| Lock Motor                  | orange/lt. green                                                                 | 5 wire         | BCM/dash fuse box, black 32 pin plug (C5),<br>pin 32                       |
| Driver Unlock Motor         | white/black (front doors)                                                        | 5 wire         | BCM/dash fuse box, black 32 pin plug (C5),<br>pin 18                       |
| Passenger Unlock<br>Motor   | red/black (rear sliding/cargo doors)                                             | 5 wire         | BCM/dash fuse box, black 32 pin plug (C5),<br>pin 14                       |
| Factory Alarm Arm           | (arms on lock with door open)                                                    |                |                                                                            |
| Factory Alarm Disarm        | (see disarm no unlock)                                                           |                |                                                                            |
| Disarm No Unlock            | (transponder and ignition)                                                       |                |                                                                            |
| Parking Lights              | yel/gn (LF); yel/gy (RF); yel/gn (LR); yel/bu (RR)                               | +              | BCM, blk 60 pin plug (C4), pins 55, 54; grn<br>60 pin plg (C6), pins 47,17 |
| Parking Lights -            | Yellow/Black                                                                     | -              | Headlight Switch, black 12 pin plug, pin 7                                 |
| Hazards                     | violet/orange                                                                    | -              | BCM/dash fuse box, rear, brown 60 pin plu<br>(C8), pin 55                  |
| Turn Signal (Left)          | blue/white (F); blue/white (R)                                                   | +              | BCM, black 60 pin plug (C4), pin 31; green<br>60 pin plug (C6), pin 19     |
| Turn Signal (Right)         | blue/black (F); blue/black (R)                                                   | +              | BCM, black 60 pin plug (C4), pin 46; green<br>60 pin plug (C6), pin 18     |
| Headlight                   | white/lt. green (high beam)                                                      | -              | headlight switch, black 12 pin plug, pin 6                                 |
| Reverse Light               | white/lt. green                                                                  | +              | BCM/dash fuse box, green 60 pin plug (C6)<br>pin 31                        |
| Left Front Door Trigger     | White/Violet                                                                     | -              | BCM/Dash Fuse Box, green 60 pin plug (C6)<br>pin 50                        |
| Right Front Door<br>Trigger | white/black                                                                      | -              | BCM/dash fuse box, green 60 pin plug (C6)<br>pin 51                        |
| Left Rear Door Trigger      | (same as right rear door trigger)                                                |                |                                                                            |
| Right Rear Door Trigger     | black/violet                                                                     | -              | BCM/dash fuse box, green 60 pin plug (C6)<br>pin 33                        |
| Dome Light                  | white/yellow                                                                     | +              | BCM/dash fuse box, green 60 pin plug (C6)<br>pin 8                         |
| Trunk/Hatch Pin             | white/blue (rear cargo doors)                                                    | -              | BCM/dash fuse box, green 60 pin plug (C6)<br>pin 35                        |
| Hood Pin                    | black/red                                                                        | -              | BCM/dash fuse box, black 60 pin plug (C4)<br>pin 8                         |