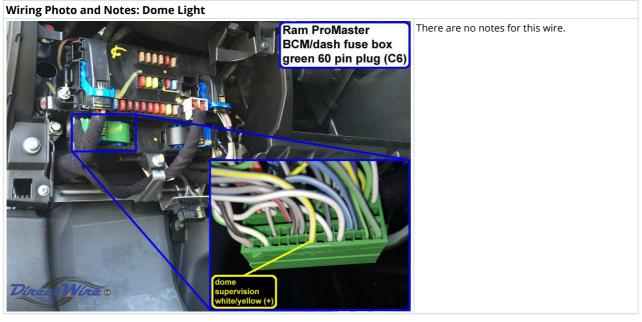

| ltem                        | Wire Color                                                                       | Polarity       | Wire Location                                                              |
|-----------------------------|----------------------------------------------------------------------------------|----------------|----------------------------------------------------------------------------|
| 12 Volts                    | Red/Black (20A)                                                                  | +              | Ignition Switch, white 3 pin plug, pin 2                                   |
| Second 12 Volts             | Red (70A)                                                                        | +              | BCM/Dash Fuse Box, gray 2 pin plug, pin A                                  |
| Ground                      | (chassis ground)                                                                 |                | Schribash rase box, gray 2 pin piag, pin A                                 |
| Starter                     | Brown/White (gas); Brown/Gray (diesel)                                           | +              | Ignition Switch, white 3 pin plug, pin 3                                   |
| Ignition                    | Blue/Red                                                                         | +              | Ignition Switch, white 4 pin plug, pin 2                                   |
| Second Ignition             | White/Black                                                                      | +              | Ignition Switch, white 3 pin plug, pin 1                                   |
| Accessory                   | Blue                                                                             | +              | Ignition Switch, white 4 pin plug, pin 1                                   |
| Key Release                 | Lt. Green                                                                        | Cut            | Key Lock Solenoid, white 2 pin plug, pin 2                                 |
| CAN Bus High                | Lt. Green (CAN C)                                                                | Data           | OBD-Data Link Connector, black 16 pin plug, pin 6                          |
| CAN Bus Low                 | Brown (CAN C)                                                                    | Data           | OBD-Data Link Connector, black 16 pin plug, pin 14                         |
| CAN Bus High 2              | White (CAN B)                                                                    | Data           | OBD-Data Link Connector, black 16 pin<br>plug, pin 9                       |
| CAN Bus Low 2               | Blue (CAN B)                                                                     | Data           | OBD-Data Link Connector, black 16 pin plug, pin 1                          |
| Power Lock                  | Blue/Yellow (key switch)                                                         | -              | BCM/Dash Fuse Box, green 60 pin plug (C6)<br>pin 53                        |
| Power Unlock                | (same as power lock, front doors only); (for rear doors see trunk/hatch release) | - 1000<br>Ohms |                                                                            |
| Lock Motor                  | orange/lt. green                                                                 | 5 wire         | BCM/dash fuse box, black 32 pin plug (C5),<br>pin 32                       |
| Driver Unlock Motor         | white/black (front doors)                                                        | 5 wire         | BCM/dash fuse box, black 32 pin plug (C5),<br>pin 18                       |
| Passenger Unlock<br>Motor   | red/black (rear sliding/cargo doors)                                             | 5 wire         | BCM/dash fuse box, black 32 pin plug (C5),<br>pin 14                       |
| Factory Alarm Arm           | (arms on lock with door open)                                                    |                |                                                                            |
| Factory Alarm Disarm        | (see disarm no unlock)                                                           |                |                                                                            |
| Disarm No Unlock            | (transponder and ignition)                                                       |                |                                                                            |
| Parking Lights              | yel/gn (LF); yel/gy (RF); yel/gn (LR); yel/bu (RR)                               | +              | BCM, blk 60 pin plug (C4), pins 55, 54; grn<br>60 pin plg (C6), pins 47,17 |
| Parking Lights -            | Yellow/Black                                                                     | -              | Headlight Switch, black 12 pin plug, pin 7                                 |
| Hazards                     | violet/orange                                                                    | -              | BCM/dash fuse box, rear, brown 60 pin plu<br>(C8), pin 55                  |
| Turn Signal (Left)          | blue/white (F); blue/white (R)                                                   | +              | BCM, black 60 pin plug (C4), pin 31; green<br>60 pin plug (C6), pin 19     |
| Turn Signal (Right)         | blue/black (F); blue/black (R)                                                   | +              | BCM, black 60 pin plug (C4), pin 46; green<br>60 pin plug (C6), pin 18     |
| Headlight                   | white/lt. green (high beam)                                                      | -              | headlight switch, black 12 pin plug, pin 6                                 |
| Reverse Light               | white/lt. green                                                                  | +              | BCM/dash fuse box, green 60 pin plug (C6)<br>pin 31                        |
| Left Front Door Trigger     | White/Violet                                                                     | -              | BCM/Dash Fuse Box, green 60 pin plug (C6)<br>pin 50                        |
| Right Front Door<br>Trigger | white/black                                                                      | -              | BCM/dash fuse box, green 60 pin plug (C6)<br>pin 51                        |
| Left Rear Door Trigger      | (same as right rear door trigger)                                                |                |                                                                            |
| Right Rear Door Trigger     | black/violet                                                                     | -              | BCM/dash fuse box, green 60 pin plug (C6)<br>pin 33                        |
| Dome Light                  | white/yellow                                                                     | +              | BCM/dash fuse box, green 60 pin plug (C6)<br>pin 8                         |
| Trunk/Hatch Pin             | white/blue (rear cargo doors)                                                    | -              | BCM/dash fuse box, green 60 pin plug (C6)<br>pin 35                        |
| Hood Pin                    | black/red                                                                        | -              | BCM/dash fuse box, black 60 pin plug (C4)<br>pin 8                         |