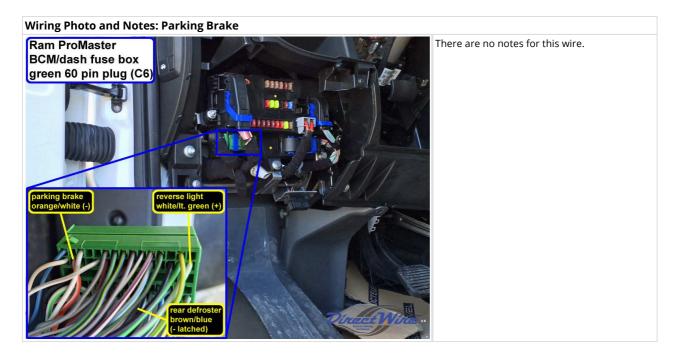

Wiring Photo and Notes: Parking Brake

Wiring Photo and Notes: Right Front Window (Up/Down)

−© 2018 Directed. All rights reserved. -

DirectWire and its vehicle information are for the sole use of authorized Directed personnel and it's participating dealers and distributors. The information contained on these pages may contain confidential and privileged information. Any unauthorized review, use, disclosure or distribution is prohibited.

| Item                            | Wire Color                                   | Polarity       | Wire Location                                                    |
|---------------------------------|----------------------------------------------|----------------|------------------------------------------------------------------|
| iteiii                          | Wife Color                                   | -              |                                                                  |
| Trunk/Hatch Release             | Gray/White or White/Gray (rear doors unlock) | - 1000<br>Ohms | BCM/Dash Fuse Box, green 60 pin plug (C6 pin 27 or 41            |
| Tachometer                      | blue/black (gas); white/yellow (diesel)      | ac             | camshaft position sensor, 4 pin plug, pin 1 or 2                 |
| Fuel Pump                       | gray                                         | +              | center console bhnd cup holders, 24 pin<br>plg, pin 9            |
| Rear Defroster                  | brown/blue                                   | - latched      | BCM/dash fuse box, green 60 pin plug (C6)<br>pin 21              |
| Mirror Defroster                | yellow/black                                 | - latched      | BCM/dash fuse box, black 60 pin plug (C4)<br>pin 19              |
| Left Front Heated Seat          | (switch is part of seat)                     |                |                                                                  |
| Right Front Heated<br>Seat      | (switch is part of seat)                     |                |                                                                  |
| Speed Sense                     | gray/white (3.6L only)                       | ac             | PCM on driver side of engine, black 96 pin<br>plug, pin 34       |
| Brake Wire                      | lt. green/white                              | +              | brake switch, white 4 pin plug, pin 4                            |
| Parking Brake                   | orange/white                                 | -              | BCM/dash fuse box, green 60 pin plug (C6)<br>pin 44              |
| Horn Trigger                    | brown/lt. green                              | -              | BCM/dash fuse box, black 60 pin plug (C4),<br>pin 51             |
| Wipers                          | white/blue (LO); white/black (HI)            | +              | BCM/dash fuse box, black 60 pin plug (C4)<br>pins 10, 4          |
| Left Front Window<br>(Up/Down)  | red/black - black/red                        | А              | BCM/dash fuse box, black 32 pin plug (C5)<br>pins 1 - 2          |
| Right Front Window<br>(Up/Down) | red - black/violet                           | А              | BCM/dash fuse box, black 32 pin plug (C5),<br>pins 30 - 15       |
| Radio 12V                       | red/yellow                                   | +              | radio, 16 pin plug, pin A4 or 52 pin plug, pin 44                |
| Radio Ground                    | black                                        | -              | radio, 16 pin plug, pin A8 or 52 pin plug, pin 43                |
| Radio Ignition                  | blue/lt. green (base); (CAN B on premium)    | +              | radio, 16 pin plug, pin A7                                       |
| Radio Illumination              | yellow/gray (base); (CAN B on premium)       | dimmer         | radio, 16 pin plug, pin A6                                       |
| Left Front Speaker (+/-)        | yellow - yellow/black                        | +,-            | radio, 16 pin plug, pins B5 - B6 or 52 pin<br>plug, pins 47 - 51 |
| Right Front Speaker<br>(+/-)    | violet/orange - violet/black                 | +,-            | radio, 16 pin plug, pins B3 - B4 or 52 pin<br>plug, pins 46 - 50 |
| Left Rear Speaker (+/-)         | orange - orange/black                        | +,-            | radio, 16 pin plug, pins B7 - B8 or 52 pin<br>plug, pins 48 - 52 |
| Right Rear Speaker<br>(+/-)     | lt. green - lt. green/black                  | +,-            | radio, 16 pin plug, pins B1 - B2 or 52 pin<br>plug, pins 45 - 49 |
| Aux. Audio Input Left<br>(+/-)  | white - black                                | +,-            | radio, 52 pin plug, pins 16 - 7                                  |
| Aux. Audio Input Right<br>(+/-) | lt. green - black                            | +,-            | radio, 52 pin plug, pins 6 - 7                                   |
| RSE Video (+/-)                 | red - white (rear view camera video)         | +,-            | radio, 52 pin plug, pins 31 - 32                                 |
| Satellite Radio 12 Volts        | (built into radio)                           |                |                                                                  |
| Headunit                        | irregular                                    |                | center of dash                                                   |
| Left Front Speaker              | 6.5                                          |                | left front door                                                  |
| Right Front Speaker             | 6.5                                          |                | right front door                                                 |
| Satellite Radio Tuner           | (built into radio)                           |                |                                                                  |