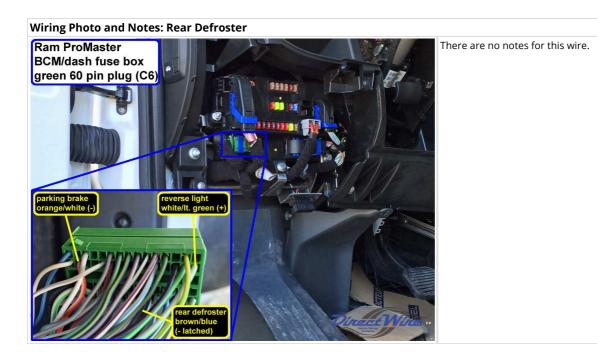

Wiring Photo and Notes: Headlight

Wiring Photo and Notes: Left Front Door Trigger

Wiring Photo and Notes: Right Rear Door Trigger

Wiring Photo and Notes: Trunk/Hatch Pin

Wiring Photo and Notes: Rear Defroster

| Item                            | Wire Color                                   | Polarity       | Wire Location                                                    |
|---------------------------------|----------------------------------------------|----------------|------------------------------------------------------------------|
| iteiii                          | Wife Color                                   | -              |                                                                  |
| Trunk/Hatch Release             | Gray/White or White/Gray (rear doors unlock) | - 1000<br>Ohms | BCM/Dash Fuse Box, green 60 pin plug (C6 pin 27 or 41            |
| Tachometer                      | blue/black (gas); white/yellow (diesel)      | ac             | camshaft position sensor, 4 pin plug, pin 1 or 2                 |
| Fuel Pump                       | gray                                         | +              | center console bhnd cup holders, 24 pin<br>plg, pin 9            |
| Rear Defroster                  | brown/blue                                   | - latched      | BCM/dash fuse box, green 60 pin plug (C6)<br>pin 21              |
| Mirror Defroster                | yellow/black                                 | - latched      | BCM/dash fuse box, black 60 pin plug (C4)<br>pin 19              |
| Left Front Heated Seat          | (switch is part of seat)                     |                |                                                                  |
| Right Front Heated<br>Seat      | (switch is part of seat)                     |                |                                                                  |
| Speed Sense                     | gray/white (3.6L only)                       | ac             | PCM on driver side of engine, black 96 pin<br>plug, pin 34       |
| Brake Wire                      | lt. green/white                              | +              | brake switch, white 4 pin plug, pin 4                            |
| Parking Brake                   | orange/white                                 | -              | BCM/dash fuse box, green 60 pin plug (C6)<br>pin 44              |
| Horn Trigger                    | brown/lt. green                              | -              | BCM/dash fuse box, black 60 pin plug (C4),<br>pin 51             |
| Wipers                          | white/blue (LO); white/black (HI)            | +              | BCM/dash fuse box, black 60 pin plug (C4)<br>pins 10, 4          |
| Left Front Window<br>(Up/Down)  | red/black - black/red                        | А              | BCM/dash fuse box, black 32 pin plug (C5)<br>pins 1 - 2          |
| Right Front Window<br>(Up/Down) | red - black/violet                           | А              | BCM/dash fuse box, black 32 pin plug (C5),<br>pins 30 - 15       |
| Radio 12V                       | red/yellow                                   | +              | radio, 16 pin plug, pin A4 or 52 pin plug, pin 44                |
| Radio Ground                    | black                                        | -              | radio, 16 pin plug, pin A8 or 52 pin plug, pin 43                |
| Radio Ignition                  | blue/lt. green (base); (CAN B on premium)    | +              | radio, 16 pin plug, pin A7                                       |
| Radio Illumination              | yellow/gray (base); (CAN B on premium)       | dimmer         | radio, 16 pin plug, pin A6                                       |
| Left Front Speaker (+/-)        | yellow - yellow/black                        | +,-            | radio, 16 pin plug, pins B5 - B6 or 52 pin<br>plug, pins 47 - 51 |
| Right Front Speaker<br>(+/-)    | violet/orange - violet/black                 | +,-            | radio, 16 pin plug, pins B3 - B4 or 52 pin<br>plug, pins 46 - 50 |
| Left Rear Speaker (+/-)         | orange - orange/black                        | +,-            | radio, 16 pin plug, pins B7 - B8 or 52 pin<br>plug, pins 48 - 52 |
| Right Rear Speaker<br>(+/-)     | lt. green - lt. green/black                  | +,-            | radio, 16 pin plug, pins B1 - B2 or 52 pin<br>plug, pins 45 - 49 |
| Aux. Audio Input Left<br>(+/-)  | white - black                                | +,-            | radio, 52 pin plug, pins 16 - 7                                  |
| Aux. Audio Input Right<br>(+/-) | lt. green - black                            | +,-            | radio, 52 pin plug, pins 6 - 7                                   |
| RSE Video (+/-)                 | red - white (rear view camera video)         | +,-            | radio, 52 pin plug, pins 31 - 32                                 |
| Satellite Radio 12 Volts        | (built into radio)                           |                |                                                                  |
| Headunit                        | irregular                                    |                | center of dash                                                   |
| Left Front Speaker              | 6.5                                          |                | left front door                                                  |
| Right Front Speaker             | 6.5                                          |                | right front door                                                 |
| Satellite Radio Tuner           | (built into radio)                           |                |                                                                  |