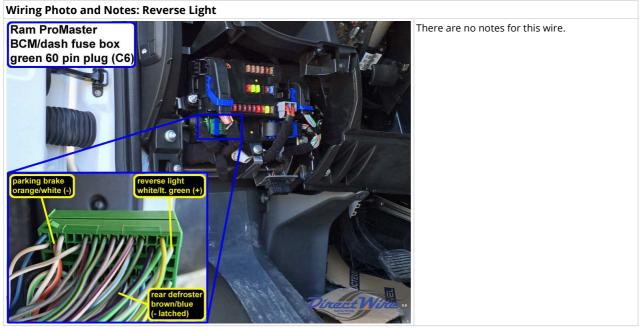

Wiring Photo and Notes: Headlight

Wiring Photo and Notes: Left Front Door Trigger

Wiring Photo and Notes: Right Rear Door Trigger

Wiring Photo and Notes: Trunk/Hatch Pin

Wiring Photo and Notes: Rear Defroster

Wiring Photo and Notes: Parking Brake

Wiring Photo and Notes: Right Front Window (Up/Down)

−© 2018 Directed. All rights reserved. -

DirectWire and its vehicle information are for the sole use of authorized Directed personnel and it's participating dealers and distributors. The information contained on these pages may contain confidential and privileged information. Any unauthorized review, use, disclosure or distribution is prohibited.