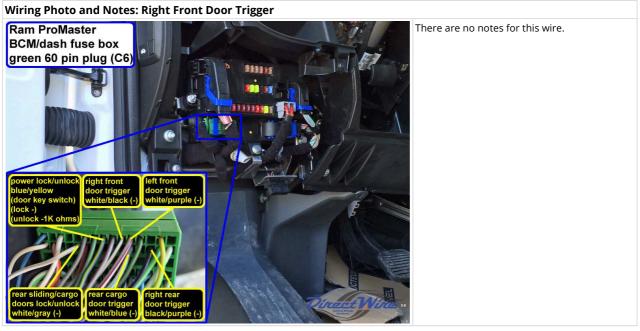

Wiring Photo and Notes: Headlight

Wiring Photo and Notes: Left Front Door Trigger

Wiring Photo and Notes: Right Rear Door Trigger

Wiring Photo and Notes: Trunk/Hatch Pin

Wiring Photo and Notes: Rear Defroster