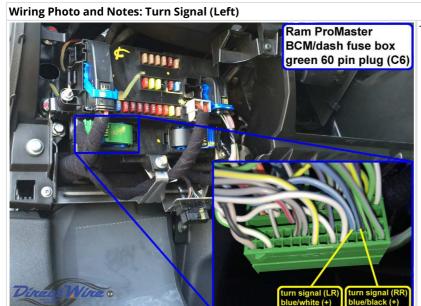

| ltem                        | Wire Color                                                                       | Polarity       | Wire Location                                                              |
|-----------------------------|----------------------------------------------------------------------------------|----------------|----------------------------------------------------------------------------|
| 12 Volts                    | Red/Black (20A)                                                                  | +              | Ignition Switch, white 3 pin plug, pin 2                                   |
| Second 12 Volts             | Red (70A)                                                                        | +              | BCM/Dash Fuse Box, gray 2 pin plug, pin A                                  |
| Ground                      | (chassis ground)                                                                 |                | Schribash rase box, gray 2 pin piag, pin A                                 |
| Starter                     | Brown/White (gas); Brown/Gray (diesel)                                           | +              | Ignition Switch, white 3 pin plug, pin 3                                   |
| Ignition                    | Blue/Red                                                                         | +              | Ignition Switch, white 4 pin plug, pin 2                                   |
| Second Ignition             | White/Black                                                                      | +              | Ignition Switch, white 3 pin plug, pin 1                                   |
| Accessory                   | Blue                                                                             | +              | Ignition Switch, white 4 pin plug, pin 1                                   |
| Key Release                 | Lt. Green                                                                        | Cut            | Key Lock Solenoid, white 2 pin plug, pin 2                                 |
| CAN Bus High                | Lt. Green (CAN C)                                                                | Data           | OBD-Data Link Connector, black 16 pin plug, pin 6                          |
| CAN Bus Low                 | Brown (CAN C)                                                                    | Data           | OBD-Data Link Connector, black 16 pin plug, pin 14                         |
| CAN Bus High 2              | White (CAN B)                                                                    | Data           | OBD-Data Link Connector, black 16 pin<br>plug, pin 9                       |
| CAN Bus Low 2               | Blue (CAN B)                                                                     | Data           | OBD-Data Link Connector, black 16 pin plug, pin 1                          |
| Power Lock                  | Blue/Yellow (key switch)                                                         | -              | BCM/Dash Fuse Box, green 60 pin plug (C6)<br>pin 53                        |
| Power Unlock                | (same as power lock, front doors only); (for rear doors see trunk/hatch release) | - 1000<br>Ohms |                                                                            |
| Lock Motor                  | orange/lt. green                                                                 | 5 wire         | BCM/dash fuse box, black 32 pin plug (C5),<br>pin 32                       |
| Driver Unlock Motor         | white/black (front doors)                                                        | 5 wire         | BCM/dash fuse box, black 32 pin plug (C5),<br>pin 18                       |
| Passenger Unlock<br>Motor   | red/black (rear sliding/cargo doors)                                             | 5 wire         | BCM/dash fuse box, black 32 pin plug (C5),<br>pin 14                       |
| Factory Alarm Arm           | (arms on lock with door open)                                                    |                |                                                                            |
| Factory Alarm Disarm        | (see disarm no unlock)                                                           |                |                                                                            |
| Disarm No Unlock            | (transponder and ignition)                                                       |                |                                                                            |
| Parking Lights              | yel/gn (LF); yel/gy (RF); yel/gn (LR); yel/bu (RR)                               | +              | BCM, blk 60 pin plug (C4), pins 55, 54; grn<br>60 pin plg (C6), pins 47,17 |
| Parking Lights -            | Yellow/Black                                                                     | -              | Headlight Switch, black 12 pin plug, pin 7                                 |
| Hazards                     | violet/orange                                                                    | -              | BCM/dash fuse box, rear, brown 60 pin plu<br>(C8), pin 55                  |
| Turn Signal (Left)          | blue/white (F); blue/white (R)                                                   | +              | BCM, black 60 pin plug (C4), pin 31; green<br>60 pin plug (C6), pin 19     |
| Turn Signal (Right)         | blue/black (F); blue/black (R)                                                   | +              | BCM, black 60 pin plug (C4), pin 46; green<br>60 pin plug (C6), pin 18     |
| Headlight                   | white/lt. green (high beam)                                                      | -              | headlight switch, black 12 pin plug, pin 6                                 |
| Reverse Light               | white/lt. green                                                                  | +              | BCM/dash fuse box, green 60 pin plug (C6)<br>pin 31                        |
| Left Front Door Trigger     | White/Violet                                                                     | -              | BCM/Dash Fuse Box, green 60 pin plug (C6)<br>pin 50                        |
| Right Front Door<br>Trigger | white/black                                                                      | -              | BCM/dash fuse box, green 60 pin plug (C6)<br>pin 51                        |
| Left Rear Door Trigger      | (same as right rear door trigger)                                                |                |                                                                            |
| Right Rear Door Trigger     | black/violet                                                                     | -              | BCM/dash fuse box, green 60 pin plug (C6)<br>pin 33                        |
| Dome Light                  | white/yellow                                                                     | +              | BCM/dash fuse box, green 60 pin plug (C6)<br>pin 8                         |
| Trunk/Hatch Pin             | white/blue (rear cargo doors)                                                    | -              | BCM/dash fuse box, green 60 pin plug (C6)<br>pin 35                        |
| Hood Pin                    | black/red                                                                        | -              | BCM/dash fuse box, black 60 pin plug (C4)<br>pin 8                         |

Wiring Photo and Notes: Lock Motor

Wiring Photo and Notes: Parking Lights

There are no notes for this wire.

Wiring Photo and Notes: Turn Signal (Left)

There are no notes for this wire.

There are no notes for this wire.