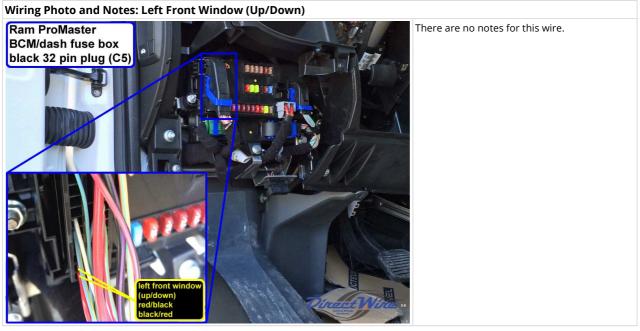

| Item                            | Wire Color                                   | Polarity       | Wire Location                                                    |
|---------------------------------|----------------------------------------------|----------------|------------------------------------------------------------------|
| iteiii                          | Wife Color                                   | -              |                                                                  |
| Trunk/Hatch Release             | Gray/White or White/Gray (rear doors unlock) | - 1000<br>Ohms | BCM/Dash Fuse Box, green 60 pin plug (C6 pin 27 or 41            |
| Tachometer                      | blue/black (gas); white/yellow (diesel)      | ac             | camshaft position sensor, 4 pin plug, pin 1 or 2                 |
| Fuel Pump                       | gray                                         | +              | center console bhnd cup holders, 24 pin<br>plg, pin 9            |
| Rear Defroster                  | brown/blue                                   | - latched      | BCM/dash fuse box, green 60 pin plug (C6)<br>pin 21              |
| Mirror Defroster                | yellow/black                                 | - latched      | BCM/dash fuse box, black 60 pin plug (C4)<br>pin 19              |
| Left Front Heated Seat          | (switch is part of seat)                     |                |                                                                  |
| Right Front Heated<br>Seat      | (switch is part of seat)                     |                |                                                                  |
| Speed Sense                     | gray/white (3.6L only)                       | ac             | PCM on driver side of engine, black 96 pin<br>plug, pin 34       |
| Brake Wire                      | lt. green/white                              | +              | brake switch, white 4 pin plug, pin 4                            |
| Parking Brake                   | orange/white                                 | -              | BCM/dash fuse box, green 60 pin plug (C6)<br>pin 44              |
| Horn Trigger                    | brown/lt. green                              | -              | BCM/dash fuse box, black 60 pin plug (C4),<br>pin 51             |
| Wipers                          | white/blue (LO); white/black (HI)            | +              | BCM/dash fuse box, black 60 pin plug (C4)<br>pins 10, 4          |
| Left Front Window<br>(Up/Down)  | red/black - black/red                        | А              | BCM/dash fuse box, black 32 pin plug (C5)<br>pins 1 - 2          |
| Right Front Window<br>(Up/Down) | red - black/violet                           | А              | BCM/dash fuse box, black 32 pin plug (C5),<br>pins 30 - 15       |
| Radio 12V                       | red/yellow                                   | +              | radio, 16 pin plug, pin A4 or 52 pin plug, pin 44                |
| Radio Ground                    | black                                        | -              | radio, 16 pin plug, pin A8 or 52 pin plug, pin 43                |
| Radio Ignition                  | blue/lt. green (base); (CAN B on premium)    | +              | radio, 16 pin plug, pin A7                                       |
| Radio Illumination              | yellow/gray (base); (CAN B on premium)       | dimmer         | radio, 16 pin plug, pin A6                                       |
| Left Front Speaker (+/-)        | yellow - yellow/black                        | +,-            | radio, 16 pin plug, pins B5 - B6 or 52 pin<br>plug, pins 47 - 51 |
| Right Front Speaker<br>(+/-)    | violet/orange - violet/black                 | +,-            | radio, 16 pin plug, pins B3 - B4 or 52 pin<br>plug, pins 46 - 50 |
| Left Rear Speaker (+/-)         | orange - orange/black                        | +,-            | radio, 16 pin plug, pins B7 - B8 or 52 pin<br>plug, pins 48 - 52 |
| Right Rear Speaker<br>(+/-)     | lt. green - lt. green/black                  | +,-            | radio, 16 pin plug, pins B1 - B2 or 52 pin<br>plug, pins 45 - 49 |
| Aux. Audio Input Left<br>(+/-)  | white - black                                | +,-            | radio, 52 pin plug, pins 16 - 7                                  |
| Aux. Audio Input Right<br>(+/-) | lt. green - black                            | +,-            | radio, 52 pin plug, pins 6 - 7                                   |
| RSE Video (+/-)                 | red - white (rear view camera video)         | +,-            | radio, 52 pin plug, pins 31 - 32                                 |
| Satellite Radio 12 Volts        | (built into radio)                           |                |                                                                  |
| Headunit                        | irregular                                    |                | center of dash                                                   |
| Left Front Speaker              | 6.5                                          |                | left front door                                                  |
| Right Front Speaker             | 6.5                                          |                | right front door                                                 |
| Satellite Radio Tuner           | (built into radio)                           |                |                                                                  |