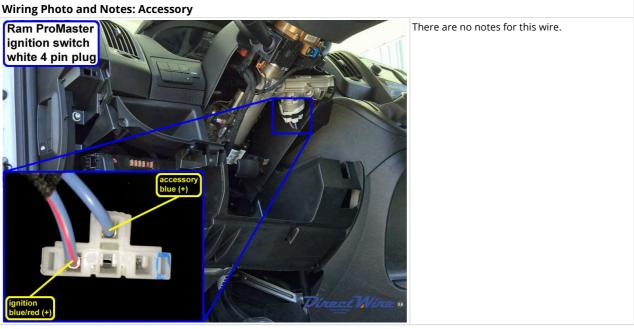

| ltem                        | Wire Color                                                                       | Polarity       | Wire Location                                                              |
|-----------------------------|----------------------------------------------------------------------------------|----------------|----------------------------------------------------------------------------|
| 12 Volts                    | Red/Black (20A)                                                                  | +              | Ignition Switch, white 3 pin plug, pin 2                                   |
| Second 12 Volts             | Red (70A)                                                                        | +              | BCM/Dash Fuse Box, gray 2 pin plug, pin A                                  |
| Ground                      | (chassis ground)                                                                 |                | Schribash rase box, gray 2 pin piag, pin A                                 |
| Starter                     | Brown/White (gas); Brown/Gray (diesel)                                           | +              | Ignition Switch, white 3 pin plug, pin 3                                   |
| Ignition                    | Blue/Red                                                                         | +              | Ignition Switch, white 4 pin plug, pin 2                                   |
| Second Ignition             | White/Black                                                                      | +              | Ignition Switch, white 3 pin plug, pin 1                                   |
| Accessory                   | Blue                                                                             | +              | Ignition Switch, white 4 pin plug, pin 1                                   |
| Key Release                 | Lt. Green                                                                        | Cut            | Key Lock Solenoid, white 2 pin plug, pin 2                                 |
| CAN Bus High                | Lt. Green (CAN C)                                                                | Data           | OBD-Data Link Connector, black 16 pin plug, pin 6                          |
| CAN Bus Low                 | Brown (CAN C)                                                                    | Data           | OBD-Data Link Connector, black 16 pin plug, pin 14                         |
| CAN Bus High 2              | White (CAN B)                                                                    | Data           | OBD-Data Link Connector, black 16 pin<br>plug, pin 9                       |
| CAN Bus Low 2               | Blue (CAN B)                                                                     | Data           | OBD-Data Link Connector, black 16 pin plug, pin 1                          |
| Power Lock                  | Blue/Yellow (key switch)                                                         | -              | BCM/Dash Fuse Box, green 60 pin plug (C6)<br>pin 53                        |
| Power Unlock                | (same as power lock, front doors only); (for rear doors see trunk/hatch release) | - 1000<br>Ohms |                                                                            |
| Lock Motor                  | orange/lt. green                                                                 | 5 wire         | BCM/dash fuse box, black 32 pin plug (C5),<br>pin 32                       |
| Driver Unlock Motor         | white/black (front doors)                                                        | 5 wire         | BCM/dash fuse box, black 32 pin plug (C5),<br>pin 18                       |
| Passenger Unlock<br>Motor   | red/black (rear sliding/cargo doors)                                             | 5 wire         | BCM/dash fuse box, black 32 pin plug (C5),<br>pin 14                       |
| Factory Alarm Arm           | (arms on lock with door open)                                                    |                |                                                                            |
| Factory Alarm Disarm        | (see disarm no unlock)                                                           |                |                                                                            |
| Disarm No Unlock            | (transponder and ignition)                                                       |                |                                                                            |
| Parking Lights              | yel/gn (LF); yel/gy (RF); yel/gn (LR); yel/bu (RR)                               | +              | BCM, blk 60 pin plug (C4), pins 55, 54; grn<br>60 pin plg (C6), pins 47,17 |
| Parking Lights -            | Yellow/Black                                                                     | -              | Headlight Switch, black 12 pin plug, pin 7                                 |
| Hazards                     | violet/orange                                                                    | -              | BCM/dash fuse box, rear, brown 60 pin plu<br>(C8), pin 55                  |
| Turn Signal (Left)          | blue/white (F); blue/white (R)                                                   | +              | BCM, black 60 pin plug (C4), pin 31; green<br>60 pin plug (C6), pin 19     |
| Turn Signal (Right)         | blue/black (F); blue/black (R)                                                   | +              | BCM, black 60 pin plug (C4), pin 46; green<br>60 pin plug (C6), pin 18     |
| Headlight                   | white/lt. green (high beam)                                                      | -              | headlight switch, black 12 pin plug, pin 6                                 |
| Reverse Light               | white/lt. green                                                                  | +              | BCM/dash fuse box, green 60 pin plug (C6)<br>pin 31                        |
| Left Front Door Trigger     | White/Violet                                                                     | -              | BCM/Dash Fuse Box, green 60 pin plug (C6)<br>pin 50                        |
| Right Front Door<br>Trigger | white/black                                                                      | -              | BCM/dash fuse box, green 60 pin plug (C6)<br>pin 51                        |
| Left Rear Door Trigger      | (same as right rear door trigger)                                                |                |                                                                            |
| Right Rear Door Trigger     | black/violet                                                                     | -              | BCM/dash fuse box, green 60 pin plug (C6)<br>pin 33                        |
| Dome Light                  | white/yellow                                                                     | +              | BCM/dash fuse box, green 60 pin plug (C6)<br>pin 8                         |
| Trunk/Hatch Pin             | white/blue (rear cargo doors)                                                    | -              | BCM/dash fuse box, green 60 pin plug (C6)<br>pin 35                        |
| Hood Pin                    | black/red                                                                        | -              | BCM/dash fuse box, black 60 pin plug (C4)<br>pin 8                         |

Wiring Photo and Notes: 12 Volts

Wiring Photo and Notes: Starter

Wiring Photo and Notes: Second Ignition

Wiring Photo and Notes: Key Release

Wiring Photo and Notes: CAN Bus Low

Wiring Photo and Notes: CAN Bus Low 2