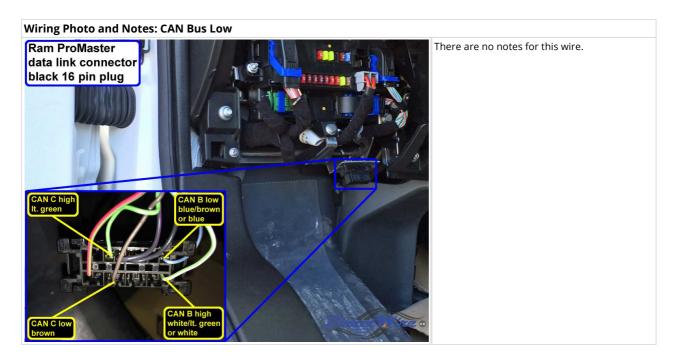

| ltem                        | Wire Color                                                                       | Polarity       | Wire Location                                                              |
|-----------------------------|----------------------------------------------------------------------------------|----------------|----------------------------------------------------------------------------|
| 12 Volts                    | Red/Black (20A)                                                                  | +              | Ignition Switch, white 3 pin plug, pin 2                                   |
| Second 12 Volts             | Red (70A)                                                                        | +              | BCM/Dash Fuse Box, gray 2 pin plug, pin A                                  |
| Ground                      | (chassis ground)                                                                 |                | Schribash rase box, gray 2 pin piag, pin A                                 |
| Starter                     | Brown/White (gas); Brown/Gray (diesel)                                           | +              | Ignition Switch, white 3 pin plug, pin 3                                   |
| Ignition                    | Blue/Red                                                                         | +              | Ignition Switch, white 4 pin plug, pin 2                                   |
| Second Ignition             | White/Black                                                                      | +              | Ignition Switch, white 3 pin plug, pin 1                                   |
| Accessory                   | Blue                                                                             | +              | Ignition Switch, white 4 pin plug, pin 1                                   |
| Key Release                 | Lt. Green                                                                        | Cut            | Key Lock Solenoid, white 2 pin plug, pin 2                                 |
| CAN Bus High                | Lt. Green (CAN C)                                                                | Data           | OBD-Data Link Connector, black 16 pin plug, pin 6                          |
| CAN Bus Low                 | Brown (CAN C)                                                                    | Data           | OBD-Data Link Connector, black 16 pin plug, pin 14                         |
| CAN Bus High 2              | White (CAN B)                                                                    | Data           | OBD-Data Link Connector, black 16 pin<br>plug, pin 9                       |
| CAN Bus Low 2               | Blue (CAN B)                                                                     | Data           | OBD-Data Link Connector, black 16 pin plug, pin 1                          |
| Power Lock                  | Blue/Yellow (key switch)                                                         | -              | BCM/Dash Fuse Box, green 60 pin plug (C6)<br>pin 53                        |
| Power Unlock                | (same as power lock, front doors only); (for rear doors see trunk/hatch release) | - 1000<br>Ohms |                                                                            |
| Lock Motor                  | orange/lt. green                                                                 | 5 wire         | BCM/dash fuse box, black 32 pin plug (C5),<br>pin 32                       |
| Driver Unlock Motor         | white/black (front doors)                                                        | 5 wire         | BCM/dash fuse box, black 32 pin plug (C5),<br>pin 18                       |
| Passenger Unlock<br>Motor   | red/black (rear sliding/cargo doors)                                             | 5 wire         | BCM/dash fuse box, black 32 pin plug (C5),<br>pin 14                       |
| Factory Alarm Arm           | (arms on lock with door open)                                                    |                |                                                                            |
| Factory Alarm Disarm        | (see disarm no unlock)                                                           |                |                                                                            |
| Disarm No Unlock            | (transponder and ignition)                                                       |                |                                                                            |
| Parking Lights              | yel/gn (LF); yel/gy (RF); yel/gn (LR); yel/bu (RR)                               | +              | BCM, blk 60 pin plug (C4), pins 55, 54; grn<br>60 pin plg (C6), pins 47,17 |
| Parking Lights -            | Yellow/Black                                                                     | -              | Headlight Switch, black 12 pin plug, pin 7                                 |
| Hazards                     | violet/orange                                                                    | -              | BCM/dash fuse box, rear, brown 60 pin plu<br>(C8), pin 55                  |
| Turn Signal (Left)          | blue/white (F); blue/white (R)                                                   | +              | BCM, black 60 pin plug (C4), pin 31; green<br>60 pin plug (C6), pin 19     |
| Turn Signal (Right)         | blue/black (F); blue/black (R)                                                   | +              | BCM, black 60 pin plug (C4), pin 46; green<br>60 pin plug (C6), pin 18     |
| Headlight                   | white/lt. green (high beam)                                                      | -              | headlight switch, black 12 pin plug, pin 6                                 |
| Reverse Light               | white/lt. green                                                                  | +              | BCM/dash fuse box, green 60 pin plug (C6)<br>pin 31                        |
| Left Front Door Trigger     | White/Violet                                                                     | -              | BCM/Dash Fuse Box, green 60 pin plug (C6)<br>pin 50                        |
| Right Front Door<br>Trigger | white/black                                                                      | -              | BCM/dash fuse box, green 60 pin plug (C6)<br>pin 51                        |
| Left Rear Door Trigger      | (same as right rear door trigger)                                                |                |                                                                            |
| Right Rear Door Trigger     | black/violet                                                                     | -              | BCM/dash fuse box, green 60 pin plug (C6)<br>pin 33                        |
| Dome Light                  | white/yellow                                                                     | +              | BCM/dash fuse box, green 60 pin plug (C6)<br>pin 8                         |
| Trunk/Hatch Pin             | white/blue (rear cargo doors)                                                    | -              | BCM/dash fuse box, green 60 pin plug (C6)<br>pin 35                        |
| Hood Pin                    | black/red                                                                        | -              | BCM/dash fuse box, black 60 pin plug (C4)<br>pin 8                         |

Wiring Photo and Notes: 12 Volts

Wiring Photo and Notes: Starter

Wiring Photo and Notes: Second Ignition

Wiring Photo and Notes: Key Release

Wiring Photo and Notes: CAN Bus Low

Wiring Photo and Notes: CAN Bus Low 2