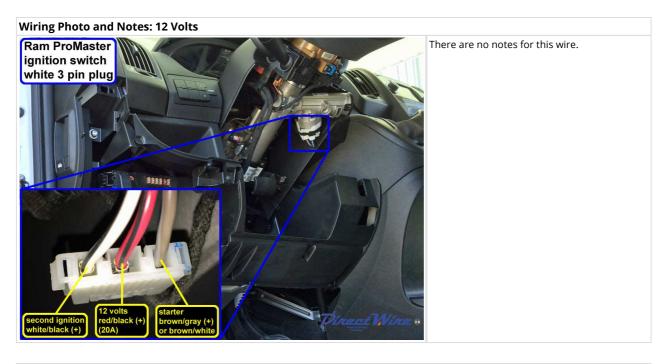

| ltem                        | Wire Color                                                                       | Polarity       | Wire Location                                                              |
|-----------------------------|----------------------------------------------------------------------------------|----------------|----------------------------------------------------------------------------|
| 12 Volts                    | Red/Black (20A)                                                                  | +              | Ignition Switch, white 3 pin plug, pin 2                                   |
| Second 12 Volts             | Red (70A)                                                                        | +              | BCM/Dash Fuse Box, gray 2 pin plug, pin A                                  |
| Ground                      | (chassis ground)                                                                 |                | Schribash rase box, gray 2 pin piag, pin A                                 |
| Starter                     | Brown/White (gas); Brown/Gray (diesel)                                           | +              | Ignition Switch, white 3 pin plug, pin 3                                   |
| Ignition                    | Blue/Red                                                                         | +              | Ignition Switch, white 4 pin plug, pin 2                                   |
| Second Ignition             | White/Black                                                                      | +              | Ignition Switch, white 3 pin plug, pin 1                                   |
| Accessory                   | Blue                                                                             | +              | Ignition Switch, white 4 pin plug, pin 1                                   |
| Key Release                 | Lt. Green                                                                        | Cut            | Key Lock Solenoid, white 2 pin plug, pin 2                                 |
| CAN Bus High                | Lt. Green (CAN C)                                                                | Data           | OBD-Data Link Connector, black 16 pin plug, pin 6                          |
| CAN Bus Low                 | Brown (CAN C)                                                                    | Data           | OBD-Data Link Connector, black 16 pin plug, pin 14                         |
| CAN Bus High 2              | White (CAN B)                                                                    | Data           | OBD-Data Link Connector, black 16 pin<br>plug, pin 9                       |
| CAN Bus Low 2               | Blue (CAN B)                                                                     | Data           | OBD-Data Link Connector, black 16 pin plug, pin 1                          |
| Power Lock                  | Blue/Yellow (key switch)                                                         | -              | BCM/Dash Fuse Box, green 60 pin plug (C6)<br>pin 53                        |
| Power Unlock                | (same as power lock, front doors only); (for rear doors see trunk/hatch release) | - 1000<br>Ohms |                                                                            |
| Lock Motor                  | orange/lt. green                                                                 | 5 wire         | BCM/dash fuse box, black 32 pin plug (C5),<br>pin 32                       |
| Driver Unlock Motor         | white/black (front doors)                                                        | 5 wire         | BCM/dash fuse box, black 32 pin plug (C5),<br>pin 18                       |
| Passenger Unlock<br>Motor   | red/black (rear sliding/cargo doors)                                             | 5 wire         | BCM/dash fuse box, black 32 pin plug (C5),<br>pin 14                       |
| Factory Alarm Arm           | (arms on lock with door open)                                                    |                |                                                                            |
| Factory Alarm Disarm        | (see disarm no unlock)                                                           |                |                                                                            |
| Disarm No Unlock            | (transponder and ignition)                                                       |                |                                                                            |
| Parking Lights              | yel/gn (LF); yel/gy (RF); yel/gn (LR); yel/bu (RR)                               | +              | BCM, blk 60 pin plug (C4), pins 55, 54; grn<br>60 pin plg (C6), pins 47,17 |
| Parking Lights -            | Yellow/Black                                                                     | -              | Headlight Switch, black 12 pin plug, pin 7                                 |
| Hazards                     | violet/orange                                                                    | -              | BCM/dash fuse box, rear, brown 60 pin plu<br>(C8), pin 55                  |
| Turn Signal (Left)          | blue/white (F); blue/white (R)                                                   | +              | BCM, black 60 pin plug (C4), pin 31; green<br>60 pin plug (C6), pin 19     |
| Turn Signal (Right)         | blue/black (F); blue/black (R)                                                   | +              | BCM, black 60 pin plug (C4), pin 46; green<br>60 pin plug (C6), pin 18     |
| Headlight                   | white/lt. green (high beam)                                                      | -              | headlight switch, black 12 pin plug, pin 6                                 |
| Reverse Light               | white/lt. green                                                                  | +              | BCM/dash fuse box, green 60 pin plug (C6)<br>pin 31                        |
| Left Front Door Trigger     | White/Violet                                                                     | -              | BCM/Dash Fuse Box, green 60 pin plug (C6)<br>pin 50                        |
| Right Front Door<br>Trigger | white/black                                                                      | -              | BCM/dash fuse box, green 60 pin plug (C6)<br>pin 51                        |
| Left Rear Door Trigger      | (same as right rear door trigger)                                                |                |                                                                            |
| Right Rear Door Trigger     | black/violet                                                                     | -              | BCM/dash fuse box, green 60 pin plug (C6)<br>pin 33                        |
| Dome Light                  | white/yellow                                                                     | +              | BCM/dash fuse box, green 60 pin plug (C6)<br>pin 8                         |
| Trunk/Hatch Pin             | white/blue (rear cargo doors)                                                    | -              | BCM/dash fuse box, green 60 pin plug (C6)<br>pin 35                        |
| Hood Pin                    | black/red                                                                        | -              | BCM/dash fuse box, black 60 pin plug (C4)<br>pin 8                         |

Wiring Photo and Notes: 12 Volts

Wiring Photo and Notes: Starter

Wiring Photo and Notes: Second Ignition

Wiring Photo and Notes: Key Release

Wiring Photo and Notes: CAN Bus Low

Wiring Photo and Notes: CAN Bus Low 2