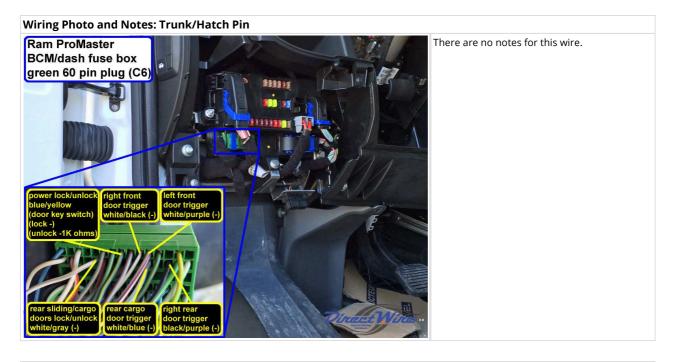

| ltem                        | Wire Color                                                                       | Polarity       | Wire Location                                                              |
|-----------------------------|----------------------------------------------------------------------------------|----------------|----------------------------------------------------------------------------|
| 12 Volts                    | Red/Black (20A)                                                                  | +              | Ignition Switch, white 3 pin plug, pin 2                                   |
| Second 12 Volts             | Red (70A)                                                                        | +              | BCM/Dash Fuse Box, gray 2 pin plug, pin A                                  |
| Ground                      | (chassis ground)                                                                 |                | Schribash rase box, gray 2 pin piag, pin A                                 |
| Starter                     | Brown/White (gas); Brown/Gray (diesel)                                           | +              | Ignition Switch, white 3 pin plug, pin 3                                   |
| Ignition                    | Blue/Red                                                                         | +              | Ignition Switch, white 4 pin plug, pin 2                                   |
| Second Ignition             | White/Black                                                                      | +              | Ignition Switch, white 3 pin plug, pin 1                                   |
| Accessory                   | Blue                                                                             | +              | Ignition Switch, white 4 pin plug, pin 1                                   |
| Key Release                 | Lt. Green                                                                        | Cut            | Key Lock Solenoid, white 2 pin plug, pin 2                                 |
| CAN Bus High                | Lt. Green (CAN C)                                                                | Data           | OBD-Data Link Connector, black 16 pin plug, pin 6                          |
| CAN Bus Low                 | Brown (CAN C)                                                                    | Data           | OBD-Data Link Connector, black 16 pin plug, pin 14                         |
| CAN Bus High 2              | White (CAN B)                                                                    | Data           | OBD-Data Link Connector, black 16 pin<br>plug, pin 9                       |
| CAN Bus Low 2               | Blue (CAN B)                                                                     | Data           | OBD-Data Link Connector, black 16 pin plug, pin 1                          |
| Power Lock                  | Blue/Yellow (key switch)                                                         | -              | BCM/Dash Fuse Box, green 60 pin plug (C6)<br>pin 53                        |
| Power Unlock                | (same as power lock, front doors only); (for rear doors see trunk/hatch release) | - 1000<br>Ohms |                                                                            |
| Lock Motor                  | orange/lt. green                                                                 | 5 wire         | BCM/dash fuse box, black 32 pin plug (C5),<br>pin 32                       |
| Driver Unlock Motor         | white/black (front doors)                                                        | 5 wire         | BCM/dash fuse box, black 32 pin plug (C5),<br>pin 18                       |
| Passenger Unlock<br>Motor   | red/black (rear sliding/cargo doors)                                             | 5 wire         | BCM/dash fuse box, black 32 pin plug (C5),<br>pin 14                       |
| Factory Alarm Arm           | (arms on lock with door open)                                                    |                |                                                                            |
| Factory Alarm Disarm        | (see disarm no unlock)                                                           |                |                                                                            |
| Disarm No Unlock            | (transponder and ignition)                                                       |                |                                                                            |
| Parking Lights              | yel/gn (LF); yel/gy (RF); yel/gn (LR); yel/bu (RR)                               | +              | BCM, blk 60 pin plug (C4), pins 55, 54; grn<br>60 pin plg (C6), pins 47,17 |
| Parking Lights -            | Yellow/Black                                                                     | -              | Headlight Switch, black 12 pin plug, pin 7                                 |
| Hazards                     | violet/orange                                                                    | -              | BCM/dash fuse box, rear, brown 60 pin plu<br>(C8), pin 55                  |
| Turn Signal (Left)          | blue/white (F); blue/white (R)                                                   | +              | BCM, black 60 pin plug (C4), pin 31; green<br>60 pin plug (C6), pin 19     |
| Turn Signal (Right)         | blue/black (F); blue/black (R)                                                   | +              | BCM, black 60 pin plug (C4), pin 46; green<br>60 pin plug (C6), pin 18     |
| Headlight                   | white/lt. green (high beam)                                                      | -              | headlight switch, black 12 pin plug, pin 6                                 |
| Reverse Light               | white/lt. green                                                                  | +              | BCM/dash fuse box, green 60 pin plug (C6)<br>pin 31                        |
| Left Front Door Trigger     | White/Violet                                                                     | -              | BCM/Dash Fuse Box, green 60 pin plug (C6)<br>pin 50                        |
| Right Front Door<br>Trigger | white/black                                                                      | -              | BCM/dash fuse box, green 60 pin plug (C6)<br>pin 51                        |
| Left Rear Door Trigger      | (same as right rear door trigger)                                                |                |                                                                            |
| Right Rear Door Trigger     | black/violet                                                                     | -              | BCM/dash fuse box, green 60 pin plug (C6)<br>pin 33                        |
| Dome Light                  | white/yellow                                                                     | +              | BCM/dash fuse box, green 60 pin plug (C6)<br>pin 8                         |
| Trunk/Hatch Pin             | white/blue (rear cargo doors)                                                    | -              | BCM/dash fuse box, green 60 pin plug (C6)<br>pin 35                        |
| Hood Pin                    | black/red                                                                        | -              | BCM/dash fuse box, black 60 pin plug (C4)<br>pin 8                         |

Wiring Photo and Notes: Headlight

Wiring Photo and Notes: Left Front Door Trigger

Wiring Photo and Notes: Right Rear Door Trigger

Wiring Photo and Notes: Trunk/Hatch Pin

Wiring Photo and Notes: Rear Defroster