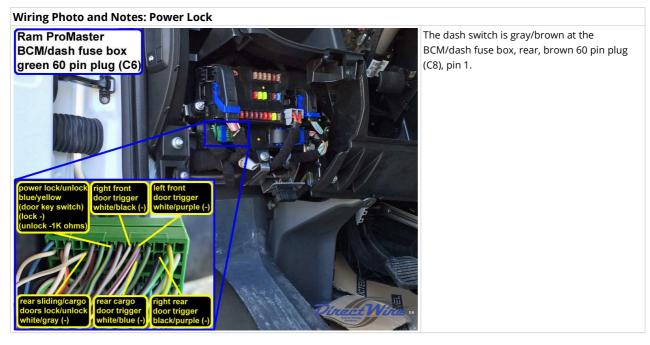

| ltem                        | Wire Color                                                                       | Polarity       | Wire Location                                                              |
|-----------------------------|----------------------------------------------------------------------------------|----------------|----------------------------------------------------------------------------|
| 12 Volts                    | Red/Black (20A)                                                                  | +              | Ignition Switch, white 3 pin plug, pin 2                                   |
| Second 12 Volts             | Red (70A)                                                                        | +              | BCM/Dash Fuse Box, gray 2 pin plug, pin A                                  |
| Ground                      | (chassis ground)                                                                 |                | Schribash rase box, gray 2 pin piag, pin A                                 |
| Starter                     | Brown/White (gas); Brown/Gray (diesel)                                           | +              | Ignition Switch, white 3 pin plug, pin 3                                   |
| Ignition                    | Blue/Red                                                                         | +              | Ignition Switch, white 4 pin plug, pin 2                                   |
| Second Ignition             | White/Black                                                                      | +              | Ignition Switch, white 3 pin plug, pin 1                                   |
| Accessory                   | Blue                                                                             | +              | Ignition Switch, white 4 pin plug, pin 1                                   |
| Key Release                 | Lt. Green                                                                        | Cut            | Key Lock Solenoid, white 2 pin plug, pin 2                                 |
| CAN Bus High                | Lt. Green (CAN C)                                                                | Data           | OBD-Data Link Connector, black 16 pin plug, pin 6                          |
| CAN Bus Low                 | Brown (CAN C)                                                                    | Data           | OBD-Data Link Connector, black 16 pin plug, pin 14                         |
| CAN Bus High 2              | White (CAN B)                                                                    | Data           | OBD-Data Link Connector, black 16 pin<br>plug, pin 9                       |
| CAN Bus Low 2               | Blue (CAN B)                                                                     | Data           | OBD-Data Link Connector, black 16 pin plug, pin 1                          |
| Power Lock                  | Blue/Yellow (key switch)                                                         | -              | BCM/Dash Fuse Box, green 60 pin plug (C6)<br>pin 53                        |
| Power Unlock                | (same as power lock, front doors only); (for rear doors see trunk/hatch release) | - 1000<br>Ohms |                                                                            |
| Lock Motor                  | orange/lt. green                                                                 | 5 wire         | BCM/dash fuse box, black 32 pin plug (C5),<br>pin 32                       |
| Driver Unlock Motor         | white/black (front doors)                                                        | 5 wire         | BCM/dash fuse box, black 32 pin plug (C5),<br>pin 18                       |
| Passenger Unlock<br>Motor   | red/black (rear sliding/cargo doors)                                             | 5 wire         | BCM/dash fuse box, black 32 pin plug (C5),<br>pin 14                       |
| Factory Alarm Arm           | (arms on lock with door open)                                                    |                |                                                                            |
| Factory Alarm Disarm        | (see disarm no unlock)                                                           |                |                                                                            |
| Disarm No Unlock            | (transponder and ignition)                                                       |                |                                                                            |
| Parking Lights              | yel/gn (LF); yel/gy (RF); yel/gn (LR); yel/bu (RR)                               | +              | BCM, blk 60 pin plug (C4), pins 55, 54; grn<br>60 pin plg (C6), pins 47,17 |
| Parking Lights -            | Yellow/Black                                                                     | -              | Headlight Switch, black 12 pin plug, pin 7                                 |
| Hazards                     | violet/orange                                                                    | -              | BCM/dash fuse box, rear, brown 60 pin plu<br>(C8), pin 55                  |
| Turn Signal (Left)          | blue/white (F); blue/white (R)                                                   | +              | BCM, black 60 pin plug (C4), pin 31; green<br>60 pin plug (C6), pin 19     |
| Turn Signal (Right)         | blue/black (F); blue/black (R)                                                   | +              | BCM, black 60 pin plug (C4), pin 46; green<br>60 pin plug (C6), pin 18     |
| Headlight                   | white/lt. green (high beam)                                                      | -              | headlight switch, black 12 pin plug, pin 6                                 |
| Reverse Light               | white/lt. green                                                                  | +              | BCM/dash fuse box, green 60 pin plug (C6)<br>pin 31                        |
| Left Front Door Trigger     | White/Violet                                                                     | -              | BCM/Dash Fuse Box, green 60 pin plug (C6)<br>pin 50                        |
| Right Front Door<br>Trigger | white/black                                                                      | -              | BCM/dash fuse box, green 60 pin plug (C6)<br>pin 51                        |
| Left Rear Door Trigger      | (same as right rear door trigger)                                                |                |                                                                            |
| Right Rear Door Trigger     | black/violet                                                                     | -              | BCM/dash fuse box, green 60 pin plug (C6)<br>pin 33                        |
| Dome Light                  | white/yellow                                                                     | +              | BCM/dash fuse box, green 60 pin plug (C6)<br>pin 8                         |
| Trunk/Hatch Pin             | white/blue (rear cargo doors)                                                    | -              | BCM/dash fuse box, green 60 pin plug (C6)<br>pin 35                        |
| Hood Pin                    | black/red                                                                        | -              | BCM/dash fuse box, black 60 pin plug (C4)<br>pin 8                         |