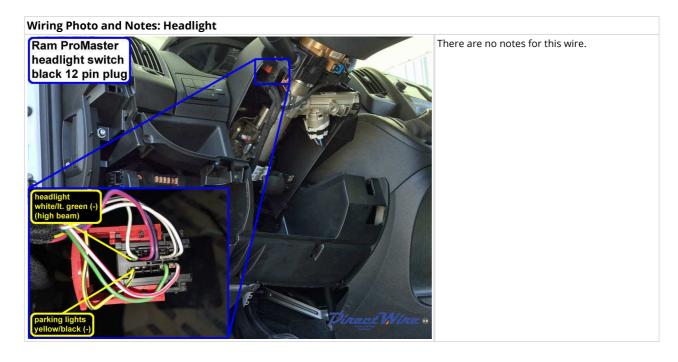

Wiring Photo and Notes: Headlight

Wiring Photo and Notes: Left Front Door Trigger

Wiring Photo and Notes: Right Rear Door Trigger

Wiring Photo and Notes: Trunk/Hatch Pin

Wiring Photo and Notes: Rear Defroster