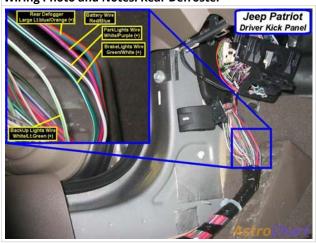

#### Wiring Photo and Notes: Parking Lights

There are no notes for this wire.

#### Wiring Photo and Notes: Reverse Light

There are no notes for this wire.

#### Wiring Photo and Notes: Brake Wire

There are no notes for this wire.