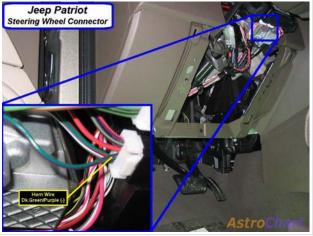

#### Wiring Photo and Notes: Driver Unlock Motor

There are no notes for this wire.