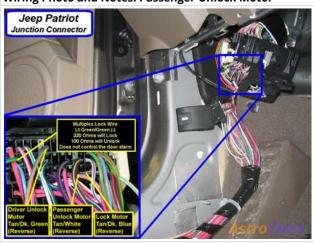

# Wiring Photo and Notes: Passenger Unlock Motor

There are no notes for this wire.

**Wiring Photo and Notes: Parking Lights** 