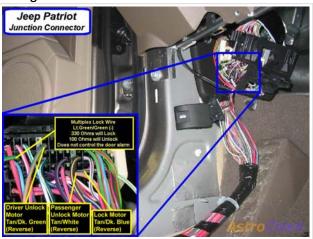

# Wiring Photo and Notes: Power Lock

There are no notes for this wire.

Wiring Photo and Notes: Lock Motor

#### Wiring Photo and Notes: Lock Motor

There are no notes for this wire.

#### Wiring Photo and Notes: Driver Unlock Motor

There are no notes for this wire.

# Wiring Photo and Notes: Passenger Unlock Motor

There are no notes for this wire.

**Wiring Photo and Notes: Parking Lights** 