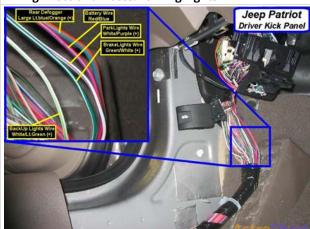

#### Wiring Photo and Notes: Parking Lights

There are no notes for this wire.

#### Wiring Photo and Notes: Reverse Light

There are no notes for this wire.

# Wiring Photo and Notes: Rear Defroster

There are no notes for this wire.

Wiring Photo and Notes: Speed Sense

#### Wiring Photo and Notes: Brake Wire

There are no notes for this wire.