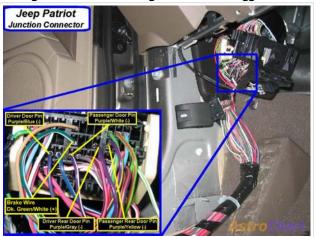

# Wiring Photo and Notes: Left Front Door Trigger

There are no notes for this wire.

Wiring Photo and Notes: Right Front Door Trigger

#### Wiring Photo and Notes: Right Front Door Trigger

There are no notes for this wire.

#### Wiring Photo and Notes: Left Rear Door Trigger

There are no notes for this wire.

# Wiring Photo and Notes: Right Rear Door Trigger

There are no notes for this wire.

Wiring Photo and Notes: Trunk/Hatch Pin

#### Wiring Photo and Notes: Brake Wire

There are no notes for this wire.