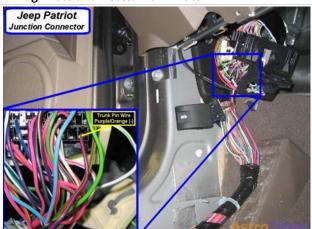

is wire.

# Wiring Photo and Notes: Passenger Unlock Motor



There are no notes for this wire.

**Wiring Photo and Notes: Parking Lights** 

#### Wiring Photo and Notes: Parking Lights



There are no notes for this wire.

#### Wiring Photo and Notes: Reverse Light



There are no notes for this wire.

# Wiring Photo and Notes: Left Front Door Trigger



There are no notes for this wire.

Wiring Photo and Notes: Right Front Door Trigger

#### Wiring Photo and Notes: Right Front Door Trigger



There are no notes for this wire.

#### Wiring Photo and Notes: Left Rear Door Trigger



There are no notes for this wire.

# Wiring Photo and Notes: Right Rear Door Trigger



There are no notes for this wire.

Wiring Photo and Notes: Trunk/Hatch Pin

#### Wiring Photo and Notes: Trunk/Hatch Pin



There are no notes for this wire.

# Wiring Photo and Notes: Fuel Pump



There are no notes for this wire.

# Wiring Photo and Notes: Rear Defroster



There are no notes for this wire.

Wiring Photo and Notes: Speed Sense

#### Wiring Photo and Notes: Speed Sense



On automatic transmission vehicles, the VSS wire is dk. green/white at the Transmission Control Module under the driver side dash, gray 24 pin plug, pin 5.

#### Wiring Photo and Notes: Brake Wire



There are no notes for this wire.

# Wiring Photo and Notes: Horn Trigger



There are no notes for this wire.

Wiring Photo and Notes: Left Front Speaker (+/-)

# Wiring Photo and Notes: Left Front Speaker (+/-) If equipped, the amplifier is in the passenger side of the cargo area. On vehicles with amplifier, the door speaker