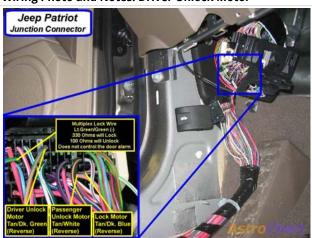

#### Wiring Photo and Notes: Lock Motor

There are no notes for this wire.

#### Wiring Photo and Notes: Driver Unlock Motor

There are no notes for this wire.

# Wiring Photo and Notes: Passenger Unlock Motor

There are no notes for this wire.

**Wiring Photo and Notes: Parking Lights** 