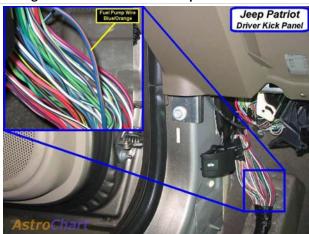

notes for this wire.

**Wiring Photo and Notes: Parking Lights** 

#### Wiring Photo and Notes: Parking Lights



There are no notes for this wire.

#### Wiring Photo and Notes: Reverse Light



There are no notes for this wire.

# Wiring Photo and Notes: Left Front Door Trigger



There are no notes for this wire.

Wiring Photo and Notes: Right Front Door Trigger

#### Wiring Photo and Notes: Right Front Door Trigger



There are no notes for this wire.

#### Wiring Photo and Notes: Left Rear Door Trigger



There are no notes for this wire.

# Wiring Photo and Notes: Right Rear Door Trigger



There are no notes for this wire.

Wiring Photo and Notes: Trunk/Hatch Pin

#### Wiring Photo and Notes: Trunk/Hatch Pin



There are no notes for this wire.

# Wiring Photo and Notes: Fuel Pump



There are no notes for this wire.

# Wiring Photo and Notes: Rear Defroster



There are no notes for this wire.

Wiring Photo and Notes: Speed Sense

#### Wiring Photo and Notes: Speed Sense



On automatic transmission vehicles, the VSS wire is dk. green/white at the Transmission Control Module under the driver side dash, gray 24 pin plug, pin 5.

#### Wiring Photo and Notes: Brake Wire



There are no notes for this wire.

# Wiring Photo and Notes: Horn Trigger



There are no notes for this wire.

Wiring Photo and Notes: Left Front Speaker (+/-)

# Wiring Photo and Notes: Left Front Speaker (+/-) If equipped, the amplifier is in the passenger side of the cargo area. On vehicles with amplifier, the door speaker wires are dk. green/purple - dk. green/black at the amplifier, white 14 pi