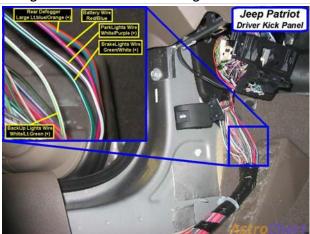

#### Wiring Photo and Notes: Parking Lights

There are no notes for this wire.

#### Wiring Photo and Notes: Reverse Light

There are no notes for this wire.

# Wiring Photo and Notes: Rear Defroster

There are no notes for this wire.

Wiring Photo and Notes: Speed Sense

#### Wiring Photo and Notes: Brake Wire

There are no notes for this wire.