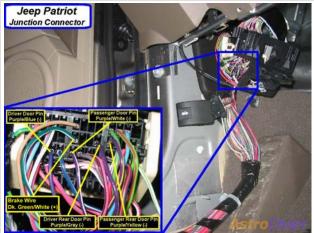

# Wiring Photo and Notes: Left Front Door Trigger

There are no notes for this wire.

Wiring Photo and Notes: Right Front Door Trigger

#### Wiring Photo and Notes: Right Front Door Trigger

There are no notes for this wire.

#### Wiring Photo and Notes: Left Rear Door Trigger

There are no notes for this wire.

# Wiring Photo and Notes: Right Rear Door Trigger

There are no notes for this wire.

Wiring Photo and Notes: Trunk/Hatch Pin

#### Wiring Photo and Notes: Brake Wire

There are no notes for this wire.