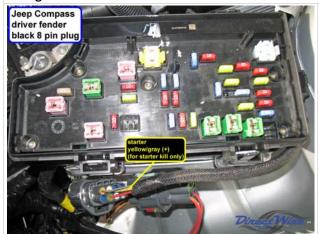

Wiring Photo and Notes: Starter

#### Wiring Photo and Notes: Starter

There are no notes for this wire.