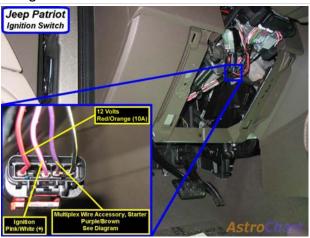

| 6.5                                                   |          | left rear liftgate                                         |  |
| Right Rear Speaker                | 6 x 9                                                 |          | right rear door                                            |  |
| Right Rear Tweeter                | 6.5                                                   |          | right rear liftgate                                        |  |
| Satellite Radio Tuner             | (built into radio)                                    |          |                                                            |  |

Wiring Photo and Notes: Starter

#### Wiring Photo and Notes: Starter



There are no notes for this wire.

#### Wiring Photo and Notes: Second Starter



There are no notes for this wire.

# Wiring Photo and Notes: Power Lock



There are no notes for this wire.

Wiring Photo and Notes: Lock Motor

#### Wiring Photo and Notes: Lock Motor



There are no notes for this wire.

#### Wiring Photo and Notes: Driver Unlock Motor



There are no notes for this wire.

# Wiring Photo and Notes: Passenger Unlock Motor



There are no notes for this wire.

**Wiring Photo and Notes: Parking Lights** 

#### Wiring Photo and Notes: Parking Lights



There are no notes for this wire.

#### Wiring Photo and Notes: Reverse Light



There are no notes for this wire.

# Wiring Photo and Notes: Left Front Door Trigger



There are no notes for this wire.

Wiring Photo and Notes: Right Front Door Trigger

#### Wiring Photo and Notes: Right Front Door Trigger