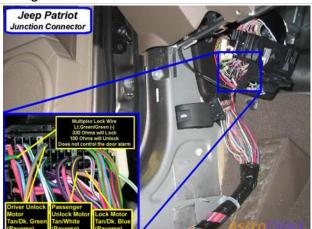

# Wiring Photo and Notes: Power Lock

There are no notes for this wire.

Wiring Photo and Notes: Lock Motor

#### Wiring Photo and Notes: Lock Motor

There are no notes for this wire.

#### Wiring Photo and Notes: Driver Unlock Motor

There are no notes for this wire.

# Wiring Photo and Notes: Passenger Unlock Motor

There are no notes for this wire.

**Wiring Photo and Notes: Parking Lights** 