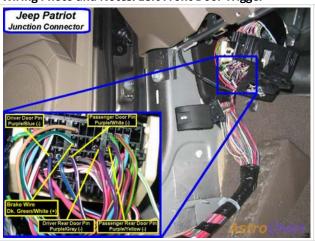

# Wiring Photo and Notes: Left Front Door Trigger

There are no notes for this wire.

Wiring Photo and Notes: Right Front Door Trigger

#### Wiring Photo and Notes: Right Front Door Trigger

There are no notes for this wire.

#### Wiring Photo and Notes: Left Rear Door Trigger

There are no notes for this wire.

# Wiring Photo and Notes: Right Rear Door Trigger

There are no notes for this wire.

Wiring Photo and Notes: Trunk/Hatch Pin

#### Wiring Photo and Notes: Brake Wire

There are no notes for this wire.