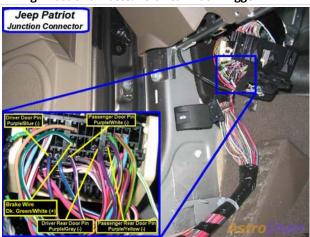

# Wiring Photo and Notes: Left Front Door Trigger

There are no notes for this wire.

Wiring Photo and Notes: Right Front Door Trigger

#### Wiring Photo and Notes: Right Front Door Trigger

There are no notes for this wire.

#### Wiring Photo and Notes: Left Rear Door Trigger

There are no notes for this wire.

# Wiring Photo and Notes: Right Rear Door Trigger

There are no notes for this wire.

Wiring Photo and Notes: Trunk/Hatch Pin

#### Wiring Photo and Notes: Brake Wire

There are no notes for this wire.