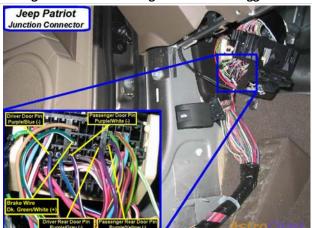

# Wiring Photo and Notes: Left Front Door Trigger

There are no notes for this wire.

Wiring Photo and Notes: Right Front Door Trigger

#### Wiring Photo and Notes: Right Front Door Trigger

There are no notes for this wire.

#### Wiring Photo and Notes: Left Rear Door Trigger

There are no notes for this wire.

# Wiring Photo and Notes: Right Rear Door Trigger

There are no notes for this wire.

Wiring Photo and Notes: Trunk/Hatch Pin

#### Wiring Photo and Notes: Brake Wire

There are no notes for this wire.