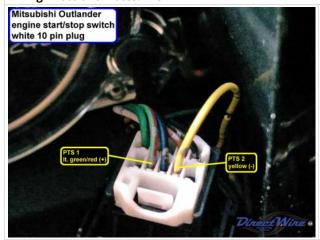

### Wiring Photo and Notes: Accessory

Wiring Photo and Notes: PTS 1

Wiring Photo and Notes: PTS 2

Wiring Photo and Notes: CAN Bus High