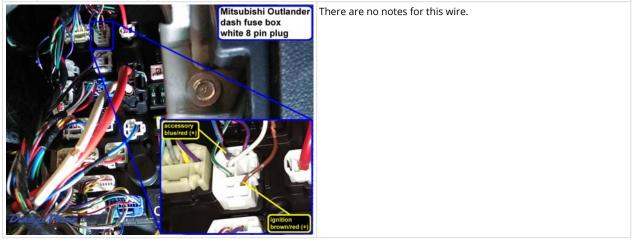

Left Rear Tweeter               | (coaxial)                                               |          |                                                                          |
| Right Rear Speaker              | 6.5                                                     |          | right rear door                                                          |
| Right Rear Tweeter              | (coaxial)                                               |          |                                                                          |
| Subwoofer                       | 10                                                      |          | left rear quarter panel                                                  |

## <image>

Wiring Photo and Notes: Starter



Wiring Photo and Notes: Ignition



Wiring Photo and Notes: Accessory

### Wiring Photo and Notes: Accessory



Wiring Photo and Notes: PTS 1



Wiring Photo and Notes: PTS 2



Wiring Photo and Notes: CAN Bus High

### There are no notes for this wire.

### Wiring Photo and Notes: CAN Bus High



Wiring Photo and Notes: CAN Bus Low



Wiring Photo and Notes: CAN Bus High 2



Wiring Photo and Notes: CAN Bus Low 2

### Wiring Photo and Notes: CAN Bus Low 2



Wiring Photo and Notes: Power Lock



Wiring Photo and Notes: Power Unlock



Wiring Photo and Notes: Lock Motor

# Wiring Photo and Notes: Lock Motor Image: Constraint of the set of

Wiring Photo and Notes: Driver Unlock Motor



Wiring Photo and Notes: Passenger Unlock Motor



Wiring Photo and Notes: Parking Lights

### Wiring Photo and Notes: Parking Lights



###