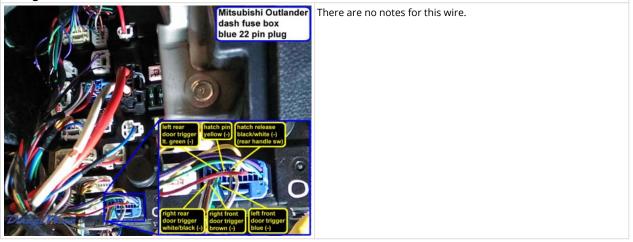

### Wiring Photo and Notes: Right Front Door Trigger

Wiring Photo and Notes: Left Rear Door Trigger

Wiring Photo and Notes: Right Rear Door Trigger

Wiring Photo and Notes: Dome Light

### Wiring Photo and Notes: Dome Light

Wiring Photo and Notes: Trunk/Hatch Pin

Wiring Photo and Notes: Trunk/Hatch Release

Wiring Photo and Notes: Trunk Release Motor