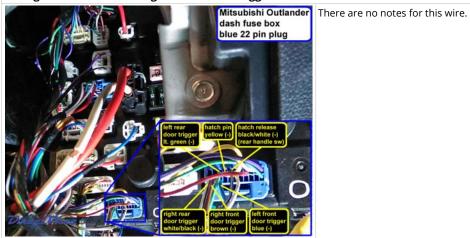

### Wiring Photo and Notes: Right Front Door Trigger

Wiring Photo and Notes: Left Rear Door Trigger

Wiring Photo and Notes: Right Rear Door Trigger

Wiring Photo and Notes: Dome Light

### Wiring Photo and Notes: Dome Light

Wiring Photo and Notes: Trunk/Hatch Pin

Wiring Photo and Notes: Trunk/Hatch Release

Wiring Photo and Notes: Trunk Release Motor