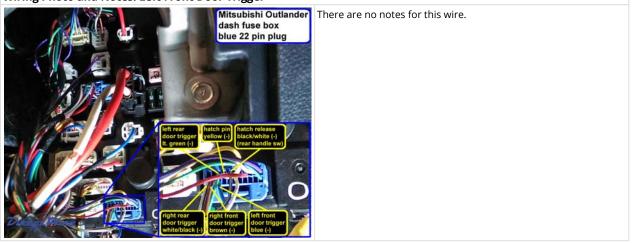

### Wiring Photo and Notes: Right Front Door Trigger

Wiring Photo and Notes: Left Rear Door Trigger

Wiring Photo and Notes: Right Rear Door Trigger

Wiring Photo and Notes: Dome Light

### Wiring Photo and Notes: Dome Light

Wiring Photo and Notes: Trunk/Hatch Pin

Wiring Photo and Notes: Trunk/Hatch Release

Wiring Photo and Notes: Trunk Release Motor