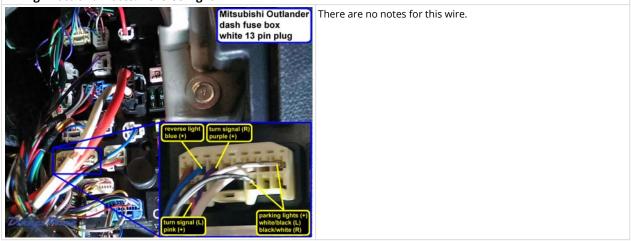

### Wiring Photo and Notes: Hazards

Wiring Photo and Notes: Turn Signal (Left)

Wiring Photo and Notes: Turn Signal (Right)

### Wiring Photo and Notes: Turn Signal (Right)

Wiring Photo and Notes: Reverse Light

Wiring Photo and Notes: Left Front Door Trigger

Wiring Photo and Notes: Right Front Door Trigger