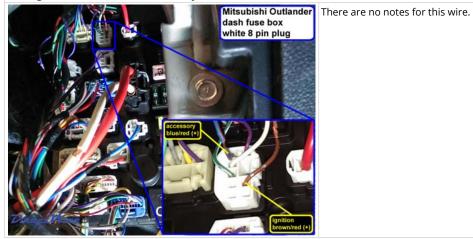

|          |                                                                          |
| Right Rear Speaker              | 6.5                                                     |          | right rear door                                                          |
| Right Rear Tweeter              | (coaxial)                                               |          |                                                                          |
| Subwoofer                       | 10                                                      |          | left rear quarter panel                                                  |

## <image>

Wiring Photo and Notes: Starter



Wiring Photo and Notes: Ignition



Wiring Photo and Notes: Accessory

### Wiring Photo and Notes: Accessory



Wiring Photo and Notes: PTS 1



Wiring Photo and Notes: PTS 2



Wiring Photo and Notes: CAN Bus High

### There are no notes for this wire.

### Wiring Photo and Notes: CAN Bus High



Wiring Photo and Notes: CAN Bus Low



Wiring Photo and Notes: CAN Bus High 2



Wiring Photo and Notes: CAN Bus Low 2

### Wiring Photo and Notes: CAN Bus Low 2



Wiring Photo and Notes: Power Lock



Wiring Photo and Notes: Power Unlock



Wiring Photo and Notes: Lock Motor

# Wiring Photo and Notes: Lock Motor Image: Constraint of the set of

Wiring Photo and Notes: Driver Unlock Motor



Wiring Photo and Notes: Passenger Unlock Motor



Wiring Photo and Notes: Parking Lights

### Wiring Photo and Notes: Parking Lights



### Wiring Photo and Notes: Hazards



Wiring Photo and Notes: Turn Signal (Lef