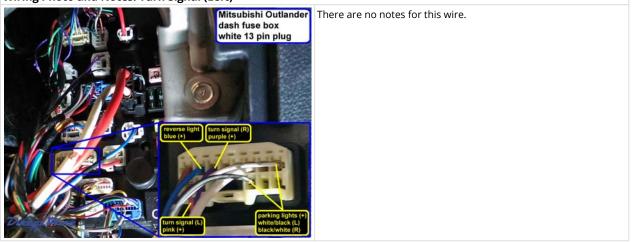

### Wiring Photo and Notes: Hazards

Wiring Photo and Notes: Turn Signal (Left)

Wiring Photo and Notes: Turn Signal (Right)

### Wiring Photo and Notes: Turn Signal (Right)

Wiring Photo and Notes: Reverse Light

Wiring Photo and Notes: Left Front Door Trigger

Wiring Photo and Notes: Right Front Door Trigger