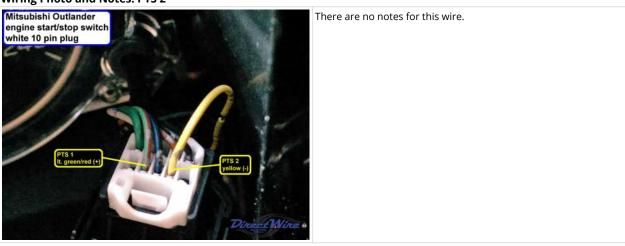

### Wiring Photo and Notes: Accessory

Wiring Photo and Notes: PTS 1

Wiring Photo and Notes: PTS 2

Wiring Photo and Notes: CAN Bus High

### There are no notes for this wire.