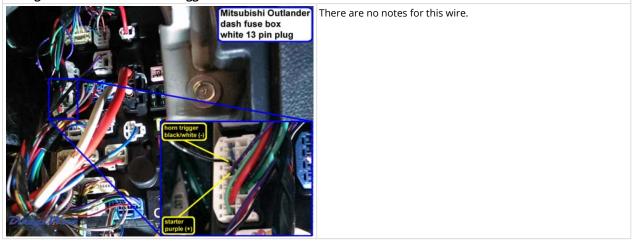

### Wiring Photo and Notes: Brake Wire

Wiring Photo and Notes: Horn Trigger

Wiring Photo and Notes: Wipers

Wiring Photo and Notes: Left Front Speaker (+/-)

| Wiring Photo and Notes: Left Front Speaker (+/-)  |                                                                                                                                                                                                                                                |
|---------------------------------------------------|------------------------------------------------------------------------------------------------------------------------------------------------------------------------------------------------------------------------------------------------|
| There is currently<br>no photo for this item.     | On models with amplifier, the woofer wires are gray - purple at<br>the amplifier under passenger seat, white 18 pin plug, pins 8 - 18.<br>The tweeter wires are white/black - black/white at the amplifier,<br>white 14 pin plug, pins 5 - 13. |
| Wiring Photo and Notes: Right Front Speaker (+/-) |                                                                                                                                                                                                                                                |
|                                                   | On models with amplifier, the woofer wires are brown - blue at<br>the amplifier under passenger seat, white 18 pin plug, pins 7 - 17.<br>The tweeter wires are lt. green - yellow at the amplifier, white 14<br>pin plug, pins 2 - 8.          |