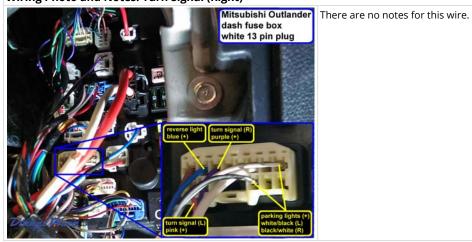

### Wiring Photo and Notes: Hazards

Wiring Photo and Notes: Turn Signal (Left)

Wiring Photo and Notes: Turn Signal (Right)

### Wiring Photo and Notes: Turn Signal (Right)

Wiring Photo and Notes: Reverse Light

Wiring Photo and Notes: Left Front Door Trigger

Wiring Photo and Notes: Right Front Door Trigger