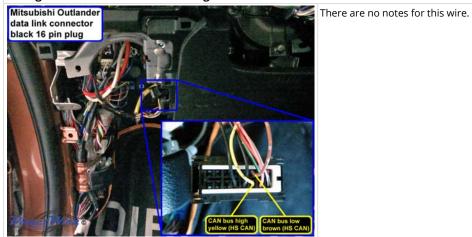

### Wiring Photo and Notes: CAN Bus High

Wiring Photo and Notes: CAN Bus Low

Wiring Photo and Notes: CAN Bus High 2

Wiring Photo and Notes: CAN Bus Low 2