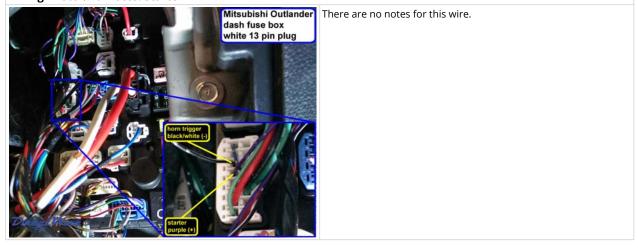

### There are no notes for this wire.

### Wiring Photo and Notes: CAN Bus High

Wiring Photo and Notes: CAN Bus Low

Wiring Photo and Notes: CAN Bus High 2

Wiring Photo and Notes: CAN Bus Low 2