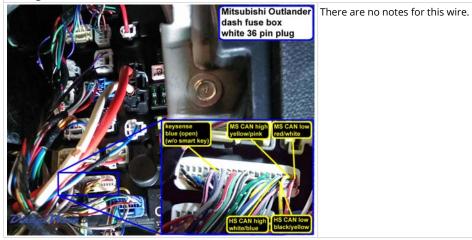

### Wiring Photo and Notes: CAN Bus High

Wiring Photo and Notes: CAN Bus Low

Wiring Photo and Notes: CAN Bus High 2

Wiring Photo and Notes: CAN Bus Low 2

### Wiring Photo and Notes: CAN Bus Low 2

Wiring Photo and Notes: Power Lock

Wiring Photo and Notes: Power Unlock

Wiring Photo and Notes: Lock Motor