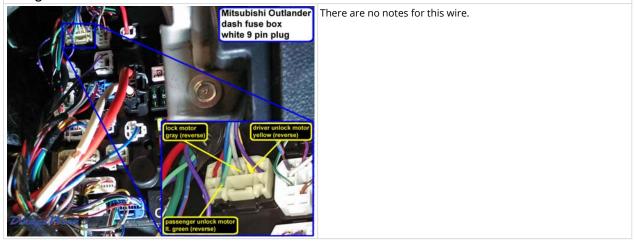

### Wiring Photo and Notes: CAN Bus Low 2

Wiring Photo and Notes: Power Lock

Wiring Photo and Notes: Power Unlock

Wiring Photo and Notes: Lock Motor

# Wiring Photo and Notes: Lock Motor Image: Constraint of the set of

Wiring Photo and Notes: Driver Unlock Motor

Wiring Photo and Notes: Passenger Unlock Motor

Wiring Photo and Notes: Parking Lights