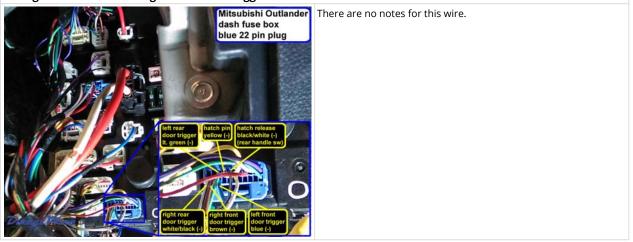

### Wiring Photo and Notes: Right Front Door Trigger

Wiring Photo and Notes: Left Rear Door Trigger

Wiring Photo and Notes: Right Rear Door Trigger

Wiring Photo and Notes: Dome Light

### Wiring Photo and Notes: Dome Light

Wiring Photo and Notes: Trunk/Hatch Pin

Wiring Photo and Notes: Trunk/Hatch Release

Wiring Photo and Notes: Trunk Release Motor