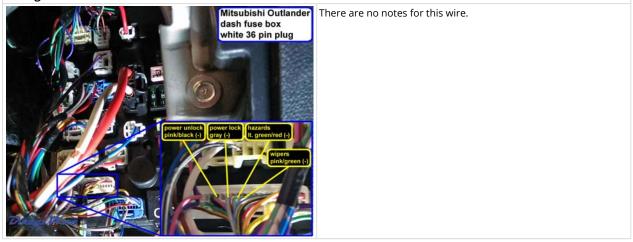

### Wiring Photo and Notes: CAN Bus Low 2

Wiring Photo and Notes: Power Lock

Wiring Photo and Notes: Power Unlock

Wiring Photo and Notes: Lock Motor

### Wiring Photo and Notes: Hazards

Wiring Photo and Notes: Turn Signal (Left)

Wiring Photo and Notes: Turn Signal (Right)