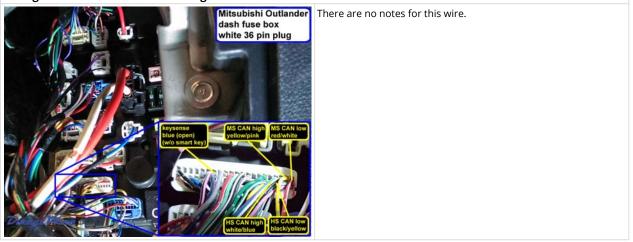

### Wiring Photo and Notes: CAN Bus High

Wiring Photo and Notes: CAN Bus Low

Wiring Photo and Notes: CAN Bus High 2

Wiring Photo and Notes: CAN Bus Low 2

### Wiring Photo and Notes: CAN Bus Low 2

Wiring Photo and Notes: Power Lock

Wiring Photo and Notes: Power Unlock

Wiring Photo and Notes: Lock Motor