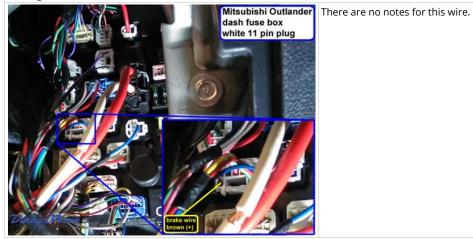

### Wiring Photo and Notes: Brake Wire

Wiring Photo and Notes: Horn Trigger

Wiring Photo and Notes: Wipers

Wiring Photo and Notes: Left Front Speaker (+/-)

| Wiring Photo and Notes: Left Front Speaker (+/-)  |                                                                                                                                                                                                                                                |
|---------------------------------------------------|------------------------------------------------------------------------------------------------------------------------------------------------------------------------------------------------------------------------------------------------|
| There is currently<br>no photo for this item.     | On models with amplifier, the woofer wires are gray - purple at<br>the amplifier under passenger seat, white 18 pin plug, pins 8 - 18.<br>The tweeter wires are white/black - black/white at the amplifier,<br>white 14 pin plug, pins 5 - 13. |
| Wiring Photo and Notes: Right Front Speaker (+/-) |                                                                                                                                                                                                                                                |
|                                                   | On models with amplifier, the woofer wires are brown - blue at<br>the amplifier under passenger seat, white 18 pin plug, pins 7 - 17.<br>The tweeter wires are lt. green - yellow at the amplifier, white 14<br>pin plug, pins 2 - 8.          |