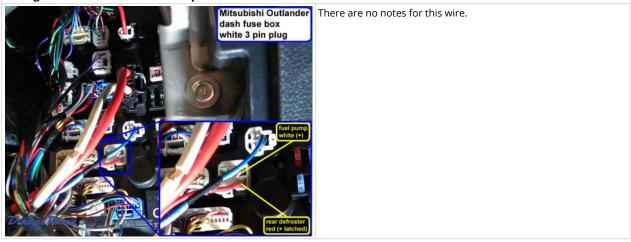

### Wiring Photo and Notes: Fuel Pump

Wiring Photo and Notes: Rear Defroster

Wiring Photo and Notes: Brake Wire