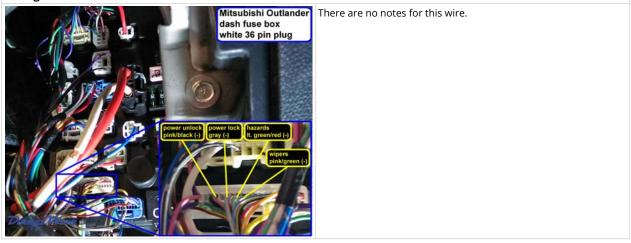

### Wiring Photo and Notes: CAN Bus Low 2

Wiring Photo and Notes: Power Lock

Wiring Photo and Notes: Power Unlock

Wiring Photo and Notes: Lock Motor

# Wiring Photo and Notes: Lock Motor Image: Constraint of the set of

Wiring Photo and Notes: Driver Unlock Motor

Wiring Photo and Notes: Passenger Unlock Motor

Wiring Photo and Notes: Parking Lights

### Wiring Photo and Notes: Parking Lights

### Wiring Photo and Notes: Hazards

Wiring Photo and Notes: Turn Signal (Left)

Wiring Photo and Notes: Turn Signal (Right)