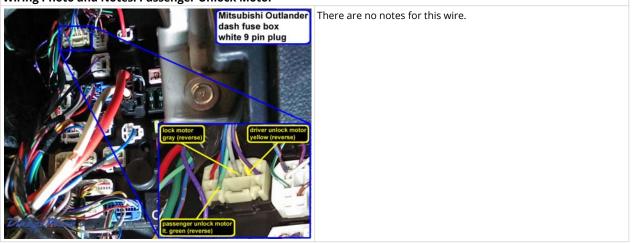

### Wiring Photo and Notes: CAN Bus Low 2

Wiring Photo and Notes: Power Lock

Wiring Photo and Notes: Power Unlock

Wiring Photo and Notes: Lock Motor

# Wiring Photo and Notes: Lock Motor Image: Constraint of the set of

Wiring Photo and Notes: Driver Unlock Motor

Wiring Photo and Notes: Passenger Unlock Motor

Wiring Photo and Notes: Parking Lights