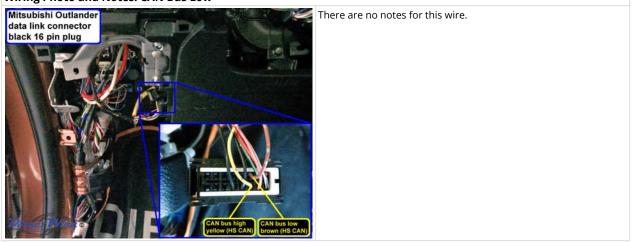

### Wiring Photo and Notes: CAN Bus High

Wiring Photo and Notes: CAN Bus Low

Wiring Photo and Notes: CAN Bus High 2

Wiring Photo and Notes: CAN Bus Low 2