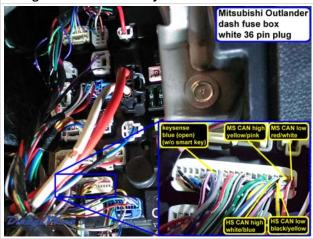

# Wiring Photo and Notes: Keysense

There are no notes for this wire.

# Wiring Photo and Notes: CAN Bus High

There are no notes for this wire.

Wiring Photo and Notes: CAN Bus Low

#### Wiring Photo and Notes: CAN Bus Low

There are no notes for this wire.

#### Wiring Photo and Notes: CAN Bus High 2

There are no notes for this wire.

# Wiring Photo and Notes: CAN Bus Low 2

There are no notes for this wire.

Wiring Photo and Notes: Power Lock