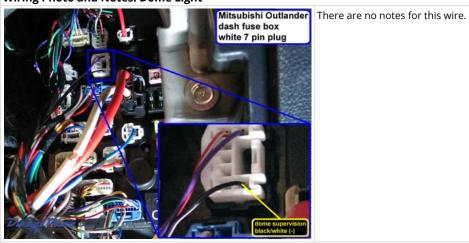

Parking Lights**



**Wiring Photo and Notes: Hazards** 

#### Wiring Photo and Notes: Hazards



There are no notes for this wire.

#### Wiring Photo and Notes: Turn Signal (Left)



There are no notes for this wire.

# Wiring Photo and Notes: Turn Signal (Right)



Wiring Photo and Notes: Reverse Light

#### Wiring Photo and Notes: Reverse Light



There are no notes for this wire.

#### Wiring Photo and Notes: Left Front Door Trigger



There are no notes for this wire.

# Wiring Photo and Notes: Right Front Door Trigger



Wiring Photo and Notes: Left Rear Door Trigger

#### Wiring Photo and Notes: Left Rear Door Trigger



There are no notes for this wire.

#### Wiring Photo and Notes: Right Rear Door Trigger



There are no notes for this wire.

# Wiring Photo and Notes: Dome Light



Wiring Photo and Notes: Trunk/Hatch Pin

#### Wiring Photo and Notes: Trunk/Hatch Pin



There are no notes for this wire.

#### Wiring Photo and Notes: Trunk/Hatch Release



There are no notes for this wire.

#### Wiring Photo and Notes: Trunk Release Motor



Wiring Photo and Notes: Fuel Pump

#### Wiring Photo and Notes: Fuel Pump



There are no notes for this wire.

#### Wiring Photo and Notes: Rear Defroster



There are no notes for this wire.

# Wiring Photo and Notes: Brake Wire



Wiring Photo and Notes: Horn Trigger

#### Wiring Photo and Notes: Horn Trigger



There are no notes for this wire.

#### Wiring Photo and Notes: Wipers



There are no notes for this wire.

# Wiring Photo and Notes: Left Front Speaker (+/-)



On models with amplifier, the woofer wires are gray - p