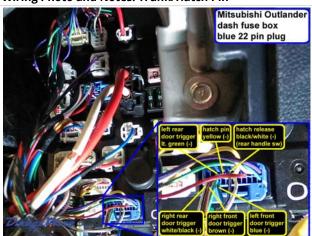

#### Wiring Photo and Notes: Left Front Door Trigger

There are no notes for this wire.

# Wiring Photo and Notes: Right Front Door Trigger

Wiring Photo and Notes: Left Rear Door Trigger

#### Wiring Photo and Notes: Left Rear Door Trigger

There are no notes for this wire.

#### Wiring Photo and Notes: Right Rear Door Trigger

There are no notes for this wire.