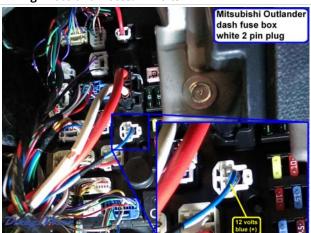

| (coaxial)                                               |          | 10.0.000                                                                 |

| 2017 Mitsubishi Outlander - North America |            |          |                         |  |  |
|-------------------------------------------|------------|----------|-------------------------|--|--|
| Item                                      | Wire Color | Polarity | Wire Location           |  |  |
| Right Rear Speaker                        | 6.5        |          | right rear door         |  |  |
| Right Rear Tweeter                        | (coaxial)  |          |                         |  |  |
| Subwoofer                                 | 10         |          | left rear quarter panel |  |  |

#### Wiring Photo and Notes: 12 Volts



There are no notes for this wire.

# Wiring Photo and Notes: Starter



# Wiring Photo and Notes: Ignition



# Wiring Photo and Notes: Accessory

# Wiring Photo and Notes: Accessory



There are no notes for this wire.

# Wiring Photo and Notes: Keysense



There are no notes for this wire.

# Wiring Photo and Notes: CAN Bus High



There are no notes for this wire.

Wiring Photo and Notes: CAN Bus Low

#### Wiring Photo and Notes: CAN Bus Low



There are no notes for this wire.

#### Wiring Photo and Notes: CAN Bus High 2



There are no notes for this wire.

# Wiring Photo and Notes: CAN Bus Low 2



There are no notes for this wire.

Wiring Photo and Notes: Power Lock

#### Wiring Photo and Notes: Power Lock



There are no notes for this wire.

#### Wiring Photo and Notes: Power Un