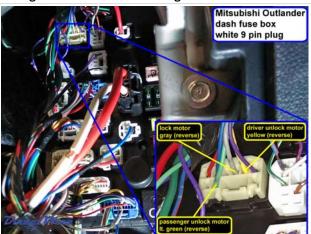

# Wiring Photo and Notes: Lock Motor

Mitsubishi Outlander There are no notes for this wire.

Wiring Photo and Notes: Driver Unlock Motor

# Wiring Photo and Notes: Driver Unlock Motor

There are no notes for this wire.

#### Wiring Photo and Notes: Passenger Unlock Motor

There are no notes for this wire.