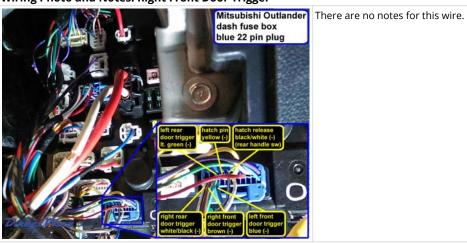

# Wiring Photo and Notes: Right Front Door Trigger

Wiring Photo and Notes: Left Rear Door Trigger