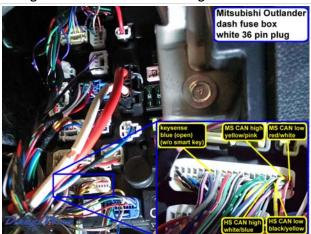

# Wiring Photo and Notes: Keysense

There are no notes for this wire.

# Wiring Photo and Notes: CAN Bus High

There are no notes for this wire.

Wiring Photo and Notes: CAN Bus Low

#### Wiring Photo and Notes: CAN Bus Low

There are no notes for this wire.

#### Wiring Photo and Notes: CAN Bus High 2

There are no notes for this wire.

# Wiring Photo and Notes: CAN Bus Low 2

There are no notes for this wire.

Wiring Photo and Notes: Power Lock