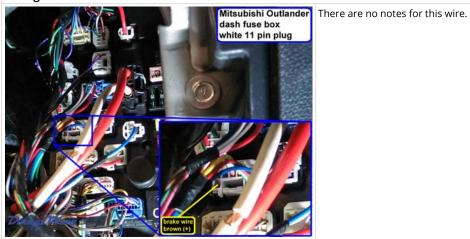

Notes: Right Front Door Trigger



Wiring Photo and Notes: Left Rear Door Trigger

#### Wiring Photo and Notes: Left Rear Door Trigger



There are no notes for this wire.

#### Wiring Photo and Notes: Right Rear Door Trigger



There are no notes for this wire.

# Wiring Photo and Notes: Dome Light



Wiring Photo and Notes: Trunk/Hatch Pin

#### Wiring Photo and Notes: Trunk/Hatch Pin



There are no notes for this wire.

#### Wiring Photo and Notes: Trunk/Hatch Release



There are no notes for this wire.

#### Wiring Photo and Notes: Trunk Release Motor



Wiring Photo and Notes: Fuel Pump

#### Wiring Photo and Notes: Fuel Pump



There are no notes for this wire.

#### Wiring Photo and Notes: Rear Defroster



There are no notes for this wire.

# Wiring Photo and Notes: Brake Wire



Wiring Photo and Notes: Horn Trigger

#### Wiring Photo and Notes: Horn Trigger



There are no notes for this wire.

#### Wiring Photo and Notes: Wipers



There are no notes for this wire.

# Wiring Photo and Notes: Left Front Speaker (+/-)



On models with amplifier, the woofer wires are gray - purple at the amplifier under passenger seat, white 18 pin plug, pins 8 - 18. The tweeter wires are white/black - black/white at the amplifier, white 14 pin plug, pins 5 - 13.

Wiring Photo and Notes: Right Front Speaker (+/-)

# Wiring Photo and Notes: Right Front Speaker (+/-) On models with amplifier, the woofer wires are brown - blue at the amplifier under passenger seat, white 18 pin plug, pins 7 - 17. The tweeter wires are lt. green - yellow at the amplifier, white 14 pin plug, pins 2 -