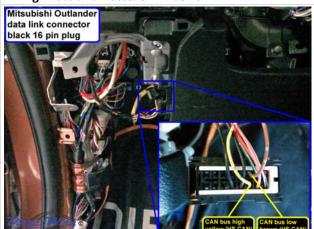

# Wiring Photo and Notes: CAN Bus High

There are no notes for this wire.

Wiring Photo and Notes: CAN Bus Low

#### Wiring Photo and Notes: CAN Bus Low

There are no notes for this wire.