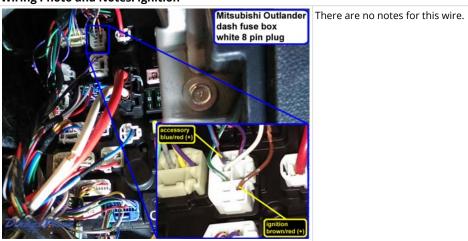

|

| 2017 Mitsubishi Outlander - North America |            |          |                         |  |  |
|-------------------------------------------|------------|----------|-------------------------|--|--|
| Item                                      | Wire Color | Polarity | Wire Location           |  |  |
| Right Rear Speaker                        | 6.5        |          | right rear door         |  |  |
| Right Rear Tweeter                        | (coaxial)  |          |                         |  |  |
| Subwoofer                                 | 10         |          | left rear quarter panel |  |  |

#### Wiring Photo and Notes: 12 Volts



There are no notes for this wire.

# Wiring Photo and Notes: Starter



# Wiring Photo and Notes: Ignition



# Wiring Photo and Notes: Accessory

# Wiring Photo and Notes: Accessory



There are no notes for this wire.

# Wiring Photo and Notes: Keysense



There are no notes for this wire.

# Wiring Photo and Notes: CAN Bus High



There are no notes for this wire.

Wiring Photo and Notes: CAN Bus Low

#### Wiring Photo and Notes: CAN Bus Low



There are no notes for this wire.

#### Wiring Photo and Notes: CAN Bus High 2



There are no notes for this wire.

# Wiring Photo and Notes: CAN Bus Low 2



There are no notes for this wire.

Wiring Photo and Notes: Power Lock

#### Wiring Photo and Notes: Power Lock



There are no notes for this wire.

#### Wiring Photo and Notes: Power Unlock



There are no notes for this wire.

# Wiring Photo and Notes: Lock Motor



Mitsubishi Outlander There