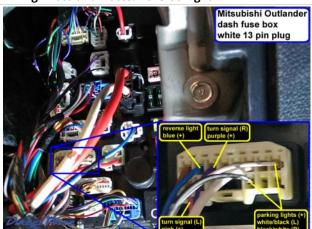

# Wiring Photo and Notes: Turn Signal (Right)

Wiring Photo and Notes: Reverse Light

#### Wiring Photo and Notes: Reverse Light

There are no notes for this wire.