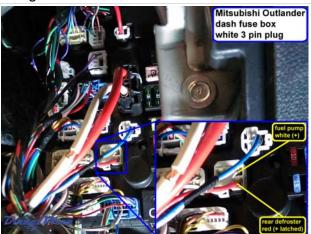

#### Wiring Photo and Notes: Fuel Pump

There are no notes for this wire.

#### Wiring Photo and Notes: Rear Defroster

There are no notes for this wire.