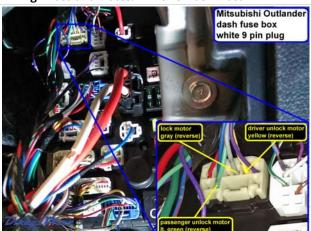

# Wiring Photo and Notes: Lock Motor

Mitsubishi Outlander There are no notes for this wire.

Wiring Photo and Notes: Driver Unlock Motor

# Wiring Photo and Notes: Driver Unlock Motor

There are no notes for this wire.

#### Wiring Photo and Notes: Passenger Unlock Motor

There are no notes for this wire.