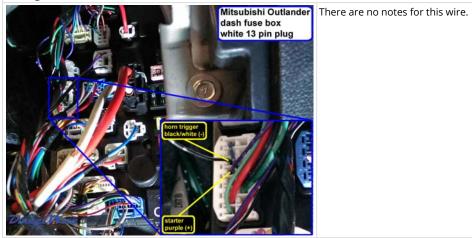

10.0.000                                                                 |

| 2017 Mitsubishi Outlander - North America |            |          |                         |  |  |
|-------------------------------------------|------------|----------|-------------------------|--|--|
| Item                                      | Wire Color | Polarity | Wire Location           |  |  |
| Right Rear Speaker                        | 6.5        |          | right rear door         |  |  |
| Right Rear Tweeter                        | (coaxial)  |          |                         |  |  |
| Subwoofer                                 | 10         |          | left rear quarter panel |  |  |

#### Wiring Photo and Notes: 12 Volts



There are no notes for this wire.

# Wiring Photo and Notes: Starter



# Wiring Photo and Notes: Ignition



# Wiring Photo and Notes: Accessory

# Wiring Photo and Notes: Accessory



There are no notes for this wire.

# Wiring Photo and Notes: Keysense



There are no notes for this wire.

# Wiring Photo and Notes: CAN Bus High



There are no notes for this wire.

Wiring Photo and Notes: CAN Bus Low

#### Wiring Photo and Notes: CAN Bus Low



There are no notes for this wire.

#### Wiring Photo and Notes: CAN Bus High 2



There are no notes for this wire.

# Wiring Photo and Notes: CAN Bus Low 2



There are no notes for this wire.

Wiring Photo and Notes: Power Lock

#### Wiring Photo and Notes: Power Lock



There are no notes for this wire.

#### Wiring Photo and Notes: Power Unlock



There are no notes for this wire.

# Wiring Photo and Notes: Loc