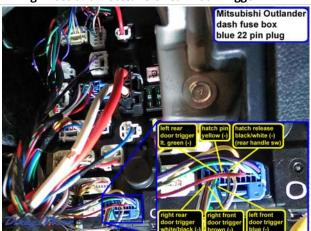

#### Wiring Photo and Notes: Left Front Door Trigger

There are no notes for this wire.

# Wiring Photo and Notes: Right Front Door Trigger

Wiring Photo and Notes: Left Rear Door Trigger

#### Wiring Photo and Notes: Left Rear Door Trigger

There are no notes for this wire.

#### Wiring Photo and Notes: Right Rear Door Trigger

There are no notes for this wire.