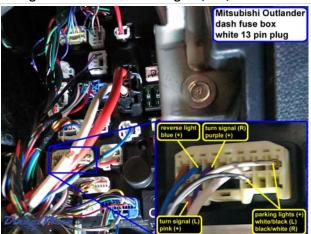

# **Wiring Photo and Notes: Parking Lights**

**Wiring Photo and Notes: Hazards** 

#### Wiring Photo and Notes: Turn Signal (Left)

There are no notes for this wire.

# Wiring Photo and Notes: Turn Signal (Right)

Wiring Photo and Notes: Reverse Light

#### Wiring Photo and Notes: Reverse Light

There are no notes for this wire.