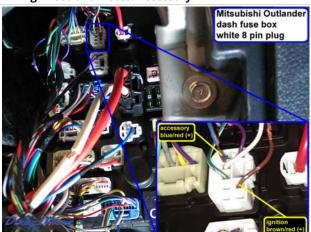

# Wiring Photo and Notes: Accessory

# Wiring Photo and Notes: Accessory

There are no notes for this wire.