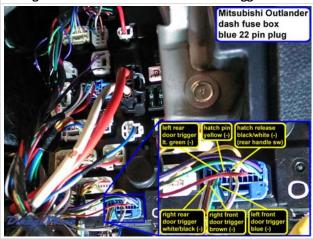

#### Wiring Photo and Notes: Left Front Door Trigger

There are no notes for this wire.

# Wiring Photo and Notes: Right Front Door Trigger

Wiring Photo and Notes: Left Rear Door Trigger

#### Wiring Photo and Notes: Left Rear Door Trigger

There are no notes for this wire.

#### Wiring Photo and Notes: Right Rear Door Trigger

There are no notes for this wire.