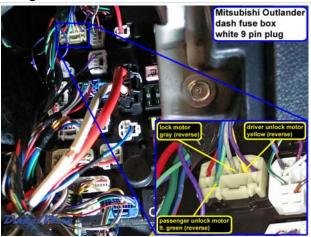

# Wiring Photo and Notes: Lock Motor

Mitsubishi Outlander There are no notes for this wire.

Wiring Photo and Notes: Driver Unlock Motor

# Wiring Photo and Notes: Driver Unlock Motor

There are no notes for this wire.

#### Wiring Photo and Notes: Passenger Unlock Motor

There are no notes for this wire.