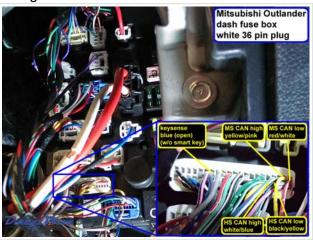

# Wiring Photo and Notes: Keysense

There are no notes for this wire.

# Wiring Photo and Notes: CAN Bus High

There are no notes for this wire.

Wiring Photo and Notes: CAN Bus Low

#### Wiring Photo and Notes: CAN Bus Low

There are no notes for this wire.

#### Wiring Photo and Notes: CAN Bus High 2

There are no notes for this wire.

# Wiring Photo and Notes: CAN Bus Low 2

There are no notes for this wire.

Wiring Photo and Notes: Power Lock