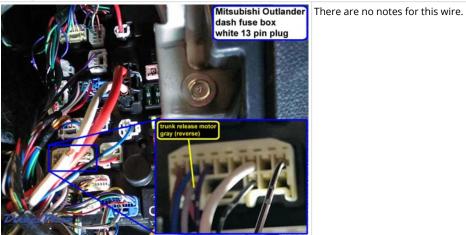

#### Wiring Photo and Notes: Trunk Release Motor

Wiring Photo and Notes: Fuel Pump