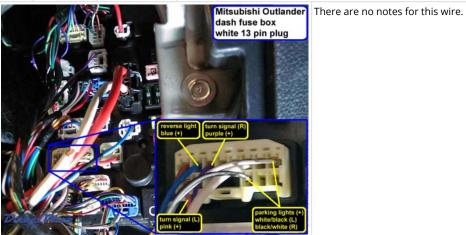

# Wiring Photo and Notes: Turn Signal (Right)

Wiring Photo and Notes: Reverse Light

#### Wiring Photo and Notes: Reverse Light

There are no notes for this wire.