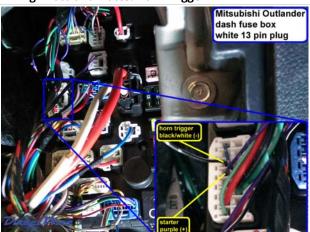

# Wiring Photo and Notes: Brake Wire

Wiring Photo and Notes: Horn Trigger

#### Wiring Photo and Notes: Horn Trigger

There are no notes for this wire.