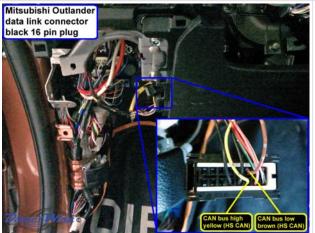

# Wiring Photo and Notes: CAN Bus High

There are no notes for this wire.

Wiring Photo and Notes: CAN Bus Low

#### Wiring Photo and Notes: CAN Bus Low

There are no notes for this wire.