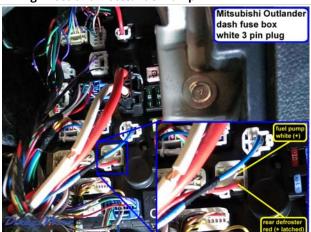

#### Wiring Photo and Notes: Fuel Pump

There are no notes for this wire.

#### Wiring Photo and Notes: Rear Defroster

There are no notes for this wire.