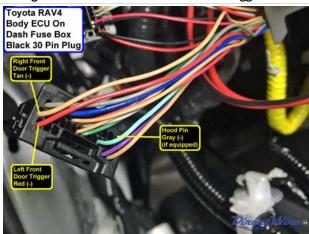

### Wiring Photo and Notes: Left Front Door Trigger

There are no notes for this wire.

## Wiring Photo and Notes: Right Front Door Trigger

There are no notes for this wire.

Wiring Photo and Notes: Hood Pin

#### Wiring Photo and Notes: Hood Pin

There are no notes for this wire.