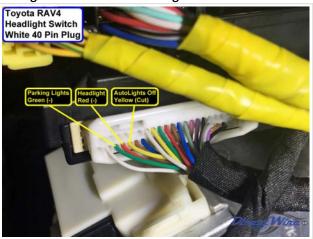

### Wiring Photo and Notes: Parking Lights -

There are no notes for this wire.

## Wiring Photo and Notes: Headlight

There are no notes for this wire.

Wiring Photo and Notes: AutoLights

#### Wiring Photo and Notes: AutoLights

There are no notes for this wire.