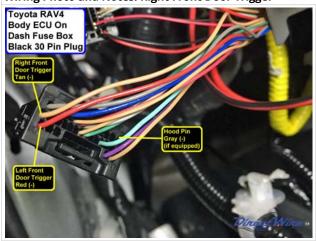

### Wiring Photo and Notes: Left Front Door Trigger

There are no notes for this wire.

## Wiring Photo and Notes: Right Front Door Trigger

There are no notes for this wire.

Wiring Photo and Notes: Hood Pin

#### Wiring Photo and Notes: Hood Pin

There are no notes for this wire.