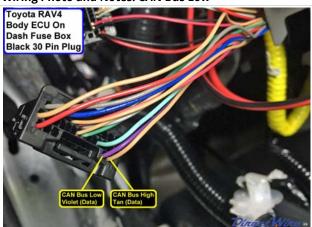

|          | Left Rear Door                                                                                        |
| Right Rear Speaker                | 6.3 or 5.91                                                                        |          | Right Rear Door                                                                                       |
| Subwoofer                         | 8.82                                                                               |          | Left Rear Quarter Panel                                                                               |

## Wiring Photo and Notes: CAN Bus High



There are no notes for this wire.

Wiring Photo and Notes: CAN Bus Low

#### Wiring Photo and Notes: CAN Bus Low



There are no notes for this wire.

### Wiring Photo and Notes: CAN Bus High 2



There are no notes for this wire.

## Wiring Photo and Notes: CAN Bus Low 2



There are no notes for this wire.

Wiring Photo and Notes: OBD 12 Volts

# Wiring Photo and Notes: OBD 12 Volts



There are no notes for this wire.

### Wiring Photo and Notes: OBD Ground



There are no notes for this wire.

## Wiring Photo and Notes: Factory Alarm Arm



There are no notes for this wire.

Wiring Photo and Notes: Factory Alarm Disarm

#### Wiring Photo and Notes: Factory Alarm Disarm



There are no notes for this wire.

### Wiring Photo and Notes: Parking Lights -



There are no notes for this wire.

## Wiring Photo and Notes: Headlight



There are no notes for this wire.

Wiring Photo and Notes: AutoLights