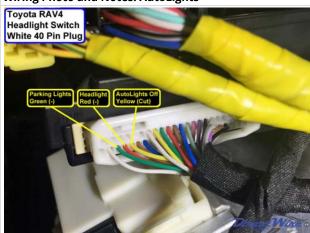

### Wiring Photo and Notes: Parking Lights -

There are no notes for this wire.

## Wiring Photo and Notes: Headlight

There are no notes for this wire.

Wiring Photo and Notes: AutoLights

#### Wiring Photo and Notes: AutoLights

There are no notes for this wire.