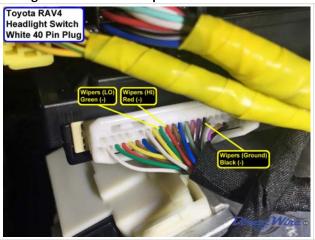

### **Wiring Photo and Notes: Wipers**

There are no notes for this wire.

## **Wiring Photo and Notes: Wipers Protection**

There are no notes for this wire.