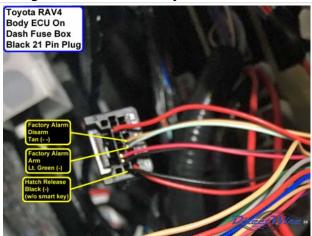

## Wiring Photo and Notes: Factory Alarm Arm

There are no notes for this wire.

Wiring Photo and Notes: Factory Alarm Disarm

#### Wiring Photo and Notes: Factory Alarm Disarm

There are no notes for this wire.