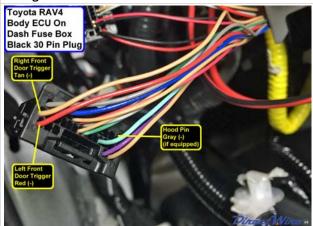

### Wiring Photo and Notes: Left Front Door Trigger

There are no notes for this wire.

## Wiring Photo and Notes: Right Front Door Trigger

There are no notes for this wire.

Wiring Photo and Notes: Hood Pin

#### Wiring Photo and Notes: Hood Pin

There are no notes for this wire.