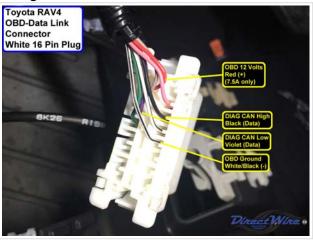

### Wiring Photo and Notes: CAN Bus High 2

There are no notes for this wire.

## Wiring Photo and Notes: CAN Bus Low 2

There are no notes for this wire.

Wiring Photo and Notes: OBD 12 Volts