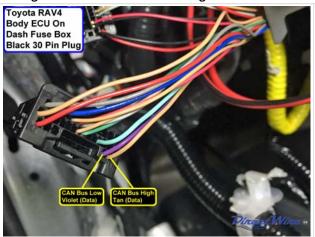

## Wiring Photo and Notes: CAN Bus High

There are no notes for this wire.

Wiring Photo and Notes: CAN Bus Low