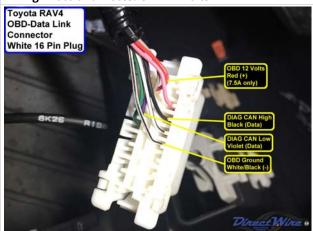

### Wiring Photo and Notes: CAN Bus High 2

There are no notes for this wire.

## Wiring Photo and Notes: CAN Bus Low 2

There are no notes for this wire.

Wiring Photo and Notes: OBD 12 Volts