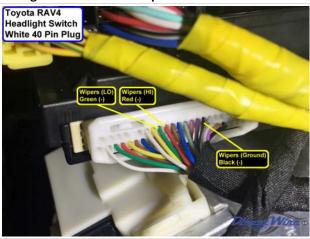

### **Wiring Photo and Notes: Wipers**

There are no notes for this wire.

## **Wiring Photo and Notes: Wipers Protection**

There are no notes for this wire.