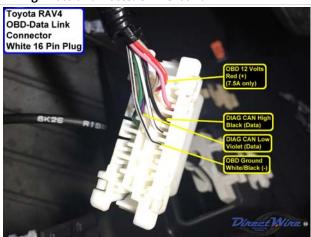

### Wiring Photo and Notes: CAN Bus High 2

There are no notes for this wire.

## Wiring Photo and Notes: CAN Bus Low 2

There are no notes for this wire.

Wiring Photo and Notes: OBD 12 Volts

# Wiring Photo and Notes: OBD 12 Volts

There are no notes for this wire.

### Wiring Photo and Notes: OBD Ground

There are no notes for this wire.