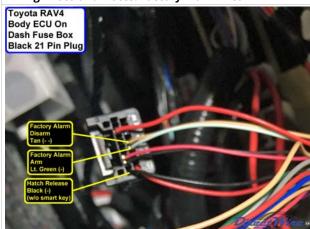

## Wiring Photo and Notes: Factory Alarm Arm

There are no notes for this wire.

Wiring Photo and Notes: Factory Alarm Disarm

#### Wiring Photo and Notes: Factory Alarm Disarm

There are no notes for this wire.