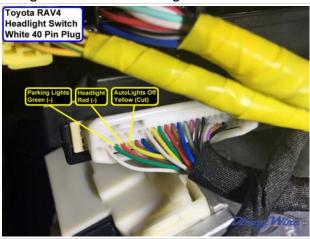

## Wiring Photo and Notes: Parking Lights -

There are no notes for this wire.

Wiring Photo and Notes: Headlight

#### Wiring Photo and Notes: Headlight

There are no notes for this wire.

### Wiring Photo and Notes: AutoLights

There are no notes for this wire.