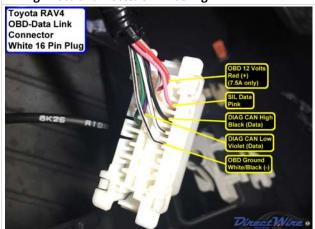

### Wiring Photo and Notes: CAN Bus High 2

There are no notes for this wire.

### Wiring Photo and Notes: CAN Bus Low 2

There are no notes for this wire.

## Wiring Photo and Notes: OBD 12 Volts

There are no notes for this wire.

Wiring Photo and Notes: OBD Ground

# Wiring Photo and Notes: OBD Ground

There are no notes for this wire.

### Wiring Photo and Notes: SIL Data

There are no notes for this wire.