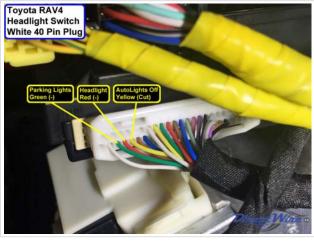

## Wiring Photo and Notes: Parking Lights -

There are no notes for this wire.

Wiring Photo and Notes: Headlight

#### Wiring Photo and Notes: Headlight

There are no notes for this wire.

### Wiring Photo and Notes: AutoLights

There are no notes for this wire.