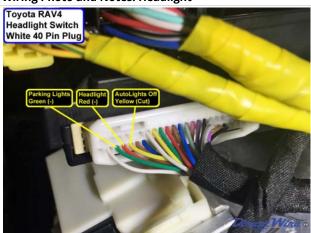

## Wiring Photo and Notes: Parking Lights -

There are no notes for this wire.

Wiring Photo and Notes: Headlight

#### Wiring Photo and Notes: Headlight

There are no notes for this wire.

### Wiring Photo and Notes: AutoLights

There are no notes for this wire.