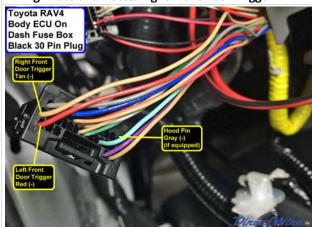

## Wiring Photo and Notes: Left Front Door Trigger

There are no notes for this wire.

Wiring Photo and Notes: Right Front Door Trigger

#### Wiring Photo and Notes: Right Front Door Trigger

There are no notes for this wire.

## Wiring Photo and Notes: Hood Pin

There are no notes for this wire.