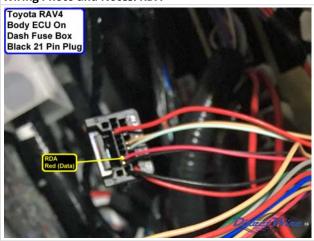

## Wiring Photo and Notes: RDA

There are no notes for this wire.

Wiring Photo and Notes: Factory Alarm Arm