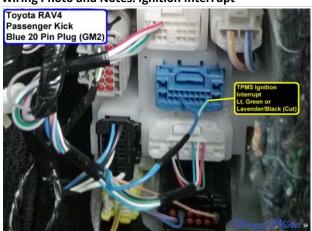

#### Wiring Photo and Notes: Ignition Interrupt

There are no notes for this wire.