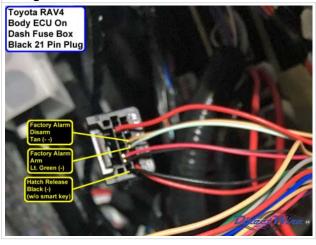

#### Wiring Photo and Notes: Factory Alarm Arm

There are no notes for this wire.

### Wiring Photo and Notes: Factory Alarm Disarm

There are no notes for this wire.

## Wiring Photo and Notes: Trunk/Hatch Release

There are no notes for this wire.

**Wiring Photo and Notes: Wipers** 