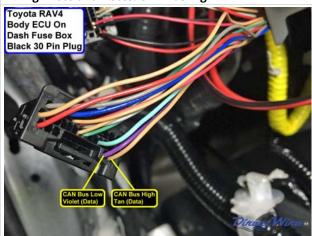

## Wiring Photo and Notes: CAN Bus High

There are no notes for this wire.

## Wiring Photo and Notes: CAN Bus Low

There are no notes for this wire.

Wiring Photo and Notes: CAN Bus High 2