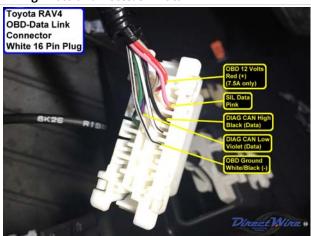

### Wiring Photo and Notes: CAN Bus High 2

There are no notes for this wire.

### Wiring Photo and Notes: CAN Bus Low 2

There are no notes for this wire.

## Wiring Photo and Notes: OBD 12 Volts

There are no notes for this wire.

Wiring Photo and Notes: OBD Ground

# Wiring Photo and Notes: OBD Ground

There are no notes for this wire.

### Wiring Photo and Notes: SIL Data

There are no notes for this wire.