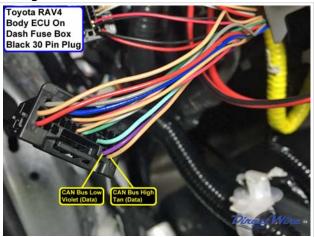

## Wiring Photo and Notes: CAN Bus High

There are no notes for this wire.

## Wiring Photo and Notes: CAN Bus Low

There are no notes for this wire.

Wiring Photo and Notes: CAN Bus High 2