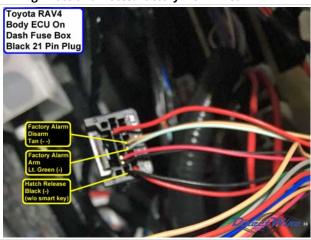

#### Wiring Photo and Notes: Factory Alarm Arm

There are no notes for this wire.

### Wiring Photo and Notes: Factory Alarm Disarm

There are no notes for this wire.

## Wiring Photo and Notes: Trunk/Hatch Release

There are no notes for this wire.

**Wiring Photo and Notes: Wipers** 