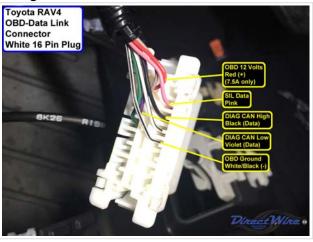

### Wiring Photo and Notes: CAN Bus High 2

There are no notes for this wire.

### Wiring Photo and Notes: CAN Bus Low 2

There are no notes for this wire.

## Wiring Photo and Notes: OBD 12 Volts

There are no notes for this wire.

Wiring Photo and Notes: OBD Ground

# Wiring Photo and Notes: OBD Ground

There are no notes for this wire.

### Wiring Photo and Notes: SIL Data

There are no notes for this wire.