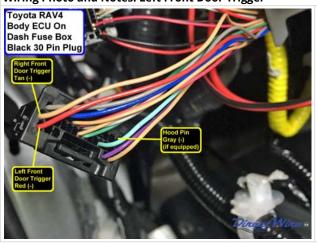

## Wiring Photo and Notes: Left Front Door Trigger

There are no notes for this wire.

Wiring Photo and Notes: Right Front Door Trigger

#### Wiring Photo and Notes: Right Front Door Trigger

There are no notes for this wire.

## Wiring Photo and Notes: Hood Pin

There are no notes for this wire.