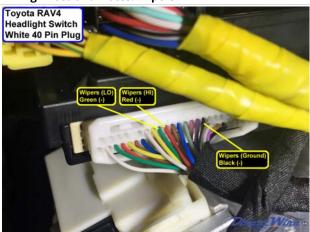

#### **Wiring Photo and Notes: Wipers**

There are no notes for this wire.

### **Wiring Photo and Notes: Wipers Protection**

There are no notes for this wire.