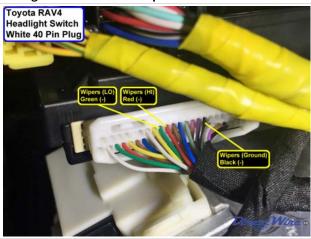

#### **Wiring Photo and Notes: Wipers**

There are no notes for this wire.

### **Wiring Photo and Notes: Wipers Protection**

There are no notes for this wire.