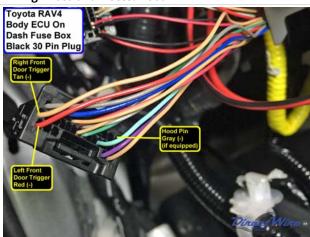

## Wiring Photo and Notes: Left Front Door Trigger

There are no notes for this wire.

Wiring Photo and Notes: Right Front Door Trigger

#### Wiring Photo and Notes: Right Front Door Trigger

There are no notes for this wire.

## Wiring Photo and Notes: Hood Pin

There are no notes for this wire.