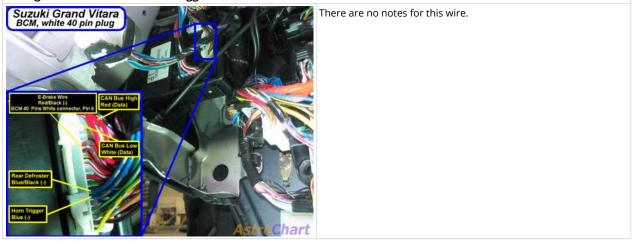

arm Disarm

#### Wiring Photo and Notes: Factory Alarm Disarm



Wiring Photo and Notes: Parking Lights



Wiring Photo and Notes: Parking Lights -



Wiring Photo and Notes: Hazards

#### Wiring Photo and Notes: Hazards



Wiring Photo and Notes: Headlight



Wiring Photo and Notes: AutoLights



Wiring Photo and Notes: Reverse Light

#### Wiring Photo and Notes: Reverse Light



Wiring Photo and Notes: Left Front Door Trigger



Wiring Photo and Notes: Right Front Door Trigger



Wiring Photo and Notes: Fuel Pump

#### Wiring Photo and Notes: Fuel Pump



There are no notes for this wire.

Wiring Photo and Notes: Rear Defroster



Wiring Photo and Notes: Brake Wire



Wiring Photo and Notes: Parking Brake

## Wiring Photo and Notes: Parking Brake



Wiring Photo and Notes: Horn Trigger



## © 2018 Directed. All rights reserved. -

DirectWire and its vehicle information are for the sole use of authorized Directed personnel and it's participating dealers and distributors. The information contained on these pages may contain confidential and privileged information. Any unauthorized review, use, disclosure or distribution is prohibited.