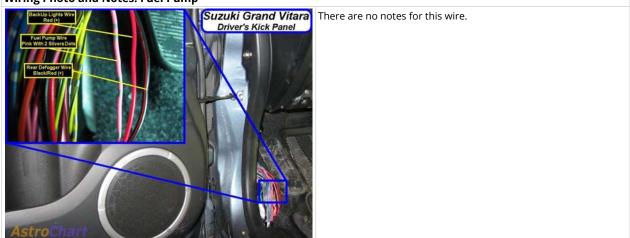

#### Wiring Photo and Notes: Fuel Pump

There are no notes for this wire.

Wiring Photo and Notes: Rear Defroster

Wiring Photo and Notes: Brake Wire

Wiring Photo and Notes: Parking Brake