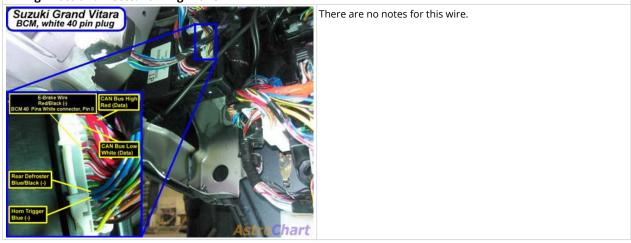

rm



Wiring Photo and Notes: Factory Alarm Disarm

#### Wiring Photo and Notes: Factory Alarm Disarm



Wiring Photo and Notes: Parking Lights



Wiring Photo and Notes: Parking Lights -



Wiring Photo and Notes: Hazards

#### Wiring Photo and Notes: Hazards



Wiring Photo and Notes: Headlight



Wiring Photo and Notes: AutoLights



Wiring Photo and Notes: Reverse Light

#### Wiring Photo and Notes: Reverse Light



Wiring Photo and Notes: Left Front Door Trigger



Wiring Photo and Notes: Right Front Door Trigger



Wiring Photo and Notes: Fuel Pump

#### Wiring Photo and Notes: Fuel Pump



There are no notes for this wire.

Wiring Photo and Notes: Rear Defroster



Wiring Photo and Notes: Brake Wire



Wiring Photo and Notes: Parking Brake

## Wiring Photo and Notes: Parking Brake



Wiring Photo and Notes: Horn Trigger



## © 2018 Directed. All rights reserved. -

DirectWire and its vehicle information are for the sole use of authorized Directed personnel and it's participating dealers and distributors. The information contained on these pages may contain confidential and privileged information. Any unauthorized review, use, disclosure or distribution is prohibited.