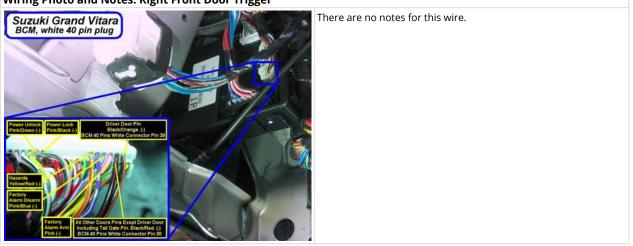

#### Wiring Photo and Notes: Reverse Light

Wiring Photo and Notes: Left Front Door Trigger

Wiring Photo and Notes: Right Front Door Trigger

Wiring Photo and Notes: Fuel Pump