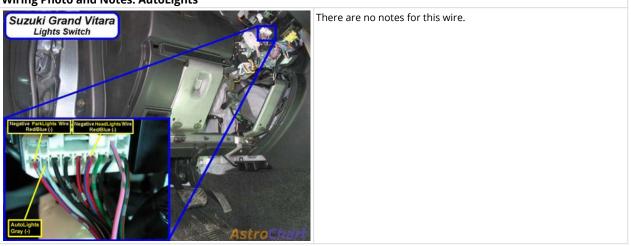

#### Wiring Photo and Notes: Hazards

Wiring Photo and Notes: Headlight

Wiring Photo and Notes: AutoLights

Wiring Photo and Notes: Reverse Light