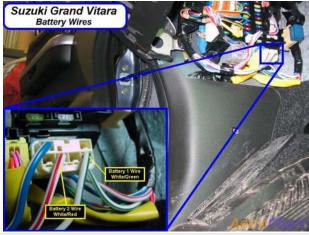

# Wiring Photo and Notes: 12 Volts

There are no notes for this wire.

Wiring Photo and Notes: Second 12 Volts