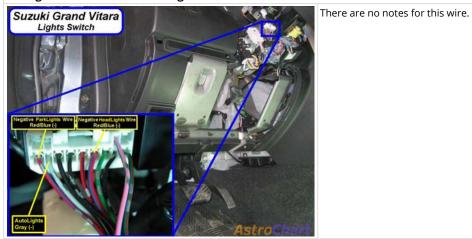

#### Wiring Photo and Notes: Hazards

Wiring Photo and Notes: Headlight

Wiring Photo and Notes: AutoLights

Wiring Photo and Notes: Reverse Light