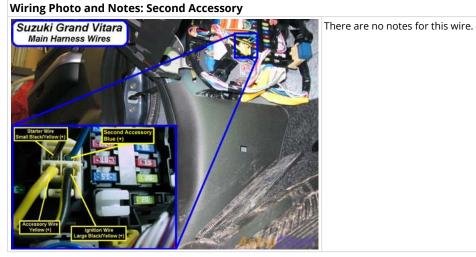

## Wiring Photo and Notes: Second 12 Volts

There are no notes for this wire.

There are no notes for this wire.

Wiring Photo and Notes: Starter

Wiring Photo and Notes: Ignition

Wiring Photo and Notes: Accessory