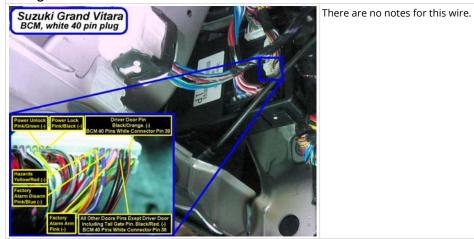

#### Wiring Photo and Notes: Power Lock

There are no notes for this wire.

Wiring Photo and Notes: Power Unlock

Wiring Photo and Notes: Factory Alarm Arm

Wiring Photo and Notes: Factory Alarm Disarm

#### Wiring Photo and Notes: Factory Alarm Disarm

Wiring Photo and Notes: Parking Lights

Wiring Photo and Notes: Parking Lights -

Wiring Photo and Notes: Hazards

#### Wiring Photo and Notes: Hazards

Wiring Photo and Notes: Headlight

Wiring Photo and Notes: AutoLights

Wiring Photo and Notes: Reverse Light

#### Wiring Photo and Notes: Reverse Light

Wiring Photo and Notes: Left Front Door Trigger

Wiring Photo and Notes: Right Front Door Trigger

Wiring Photo and Notes: Fuel Pump