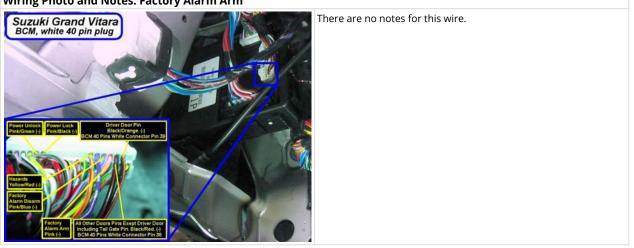

#### Wiring Photo and Notes: Power Lock

There are no notes for this wire.

Wiring Photo and Notes: Power Unlock

Wiring Photo and Notes: Factory Alarm Arm

Wiring Photo and Notes: Factory Alarm Disarm

#### Wiring Photo and Notes: Factory Alarm Disarm

Wiring Photo and Notes: Parking Lights

Wiring Photo and Notes: Parking Lights -

Wiring Photo and Notes: Hazards