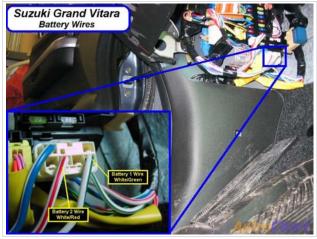

## Wiring Photo and Notes: Second 12 Volts

There are no notes for this wire.

There are no notes for this wire.

Wiring Photo and Notes: Starter

Wiring Photo and Notes: Ignition

Wiring Photo and Notes: Accessory