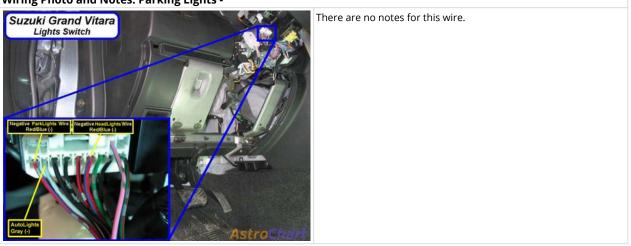

#### Wiring Photo and Notes: Factory Alarm Disarm

Wiring Photo and Notes: Parking Lights

Wiring Photo and Notes: Parking Lights -

Wiring Photo and Notes: Hazards