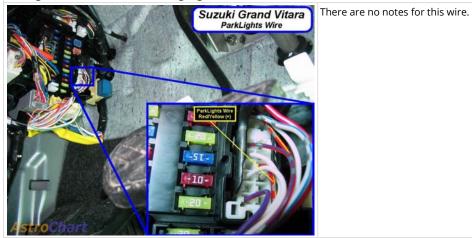

#### Wiring Photo and Notes: Factory Alarm Disarm

Wiring Photo and Notes: Parking Lights

Wiring Photo and Notes: Parking Lights -

Wiring Photo and Notes: Hazards