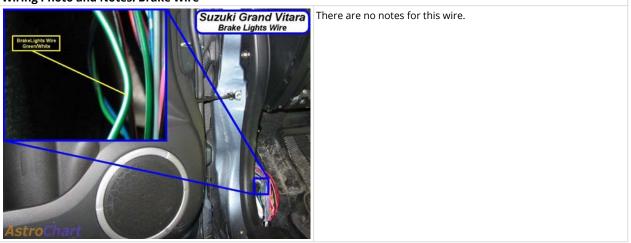

#### Wiring Photo and Notes: Fuel Pump

There are no notes for this wire.

Wiring Photo and Notes: Rear Defroster

Wiring Photo and Notes: Brake Wire

Wiring Photo and Notes: Parking Brake