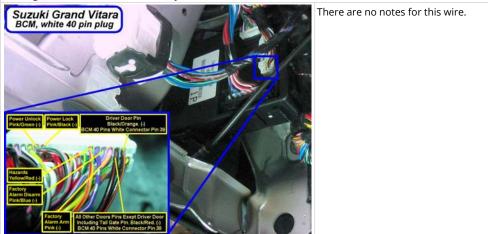

#### Wiring Photo and Notes: Power Lock

There are no notes for this wire.

Wiring Photo and Notes: Power Unlock

Wiring Photo and Notes: Factory Alarm Arm

Wiring Photo and Notes: Factory Alarm Disarm

#### Wiring Photo and Notes: Factory Alarm Disarm

Wiring Photo and Notes: Parking Lights

Wiring Photo and Notes: Parking Lights -

Wiring Photo and Notes: Hazards