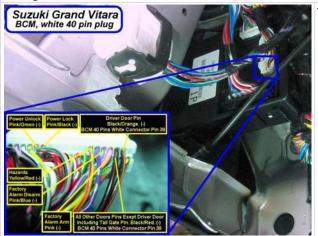

#### Wiring Photo and Notes: Power Lock

There are no notes for this wire.

Wiring Photo and Notes: Power Unlock

Wiring Photo and Notes: Factory Alarm Arm

Wiring Photo and Notes: Factory Alarm Disarm

#### Wiring Photo and Notes: Factory Alarm Disarm

Wiring Photo and Notes: Parking Lights

Wiring Photo and Notes: Parking Lights -

Wiring Photo and Notes: Hazards

#### Wiring Photo and Notes: Hazards

Wiring Photo and Notes: Headlight

Wiring Photo and Notes: AutoLights

Wiring Photo and Notes: Reverse Light

#### Wiring Photo and Notes: Reverse Light

Wiring Photo and Notes: Left Front Door Trigger

Wiring Photo and Notes: Right Front Door Trigger

Wiring Photo and Notes: Fuel Pump