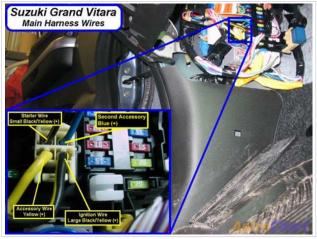

# Wiring Photo and Notes: 12 Volts

There are no notes for this wire.

Wiring Photo and Notes: Second 12 Volts