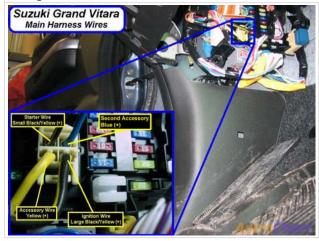

## Wiring Photo and Notes: Second 12 Volts

There are no notes for this wire.

There are no notes for this wire.

Wiring Photo and Notes: Starter

Wiring Photo and Notes: Ignition

Wiring Photo and Notes: Accessory