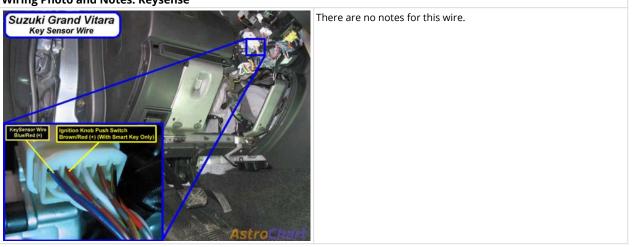

#### Wiring Photo and Notes: Accessory

......

Wiring Photo and Notes: Keysense

There are no notes for this wire.

Wiring Photo and Notes: Ignition Knob Push Switch