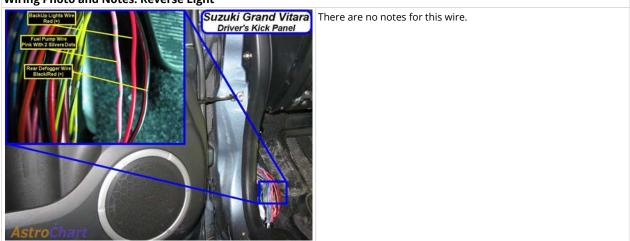

#### Wiring Photo and Notes: Reverse Light

Wiring Photo and Notes: Left Front Door Trigger

Wiring Photo and Notes: Right Front Door Trigger

Wiring Photo and Notes: Fuel Pump