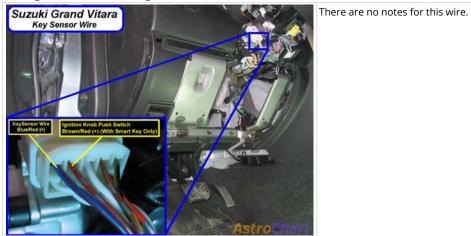

#### Wiring Photo and Notes: Accessory

......

Wiring Photo and Notes: Keysense

There are no notes for this wire.

Wiring Photo and Notes: Ignition Knob Push Switch