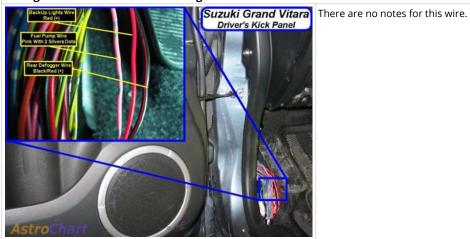

## Wiring Photo and Notes: Reverse Light

Wiring Photo and Notes: Left Front Door Trigger

## Wiring Photo and Notes: Fuel Pump

Wiring Photo and Notes: Rear Defroster

#### Wiring Photo and Notes: Rear Defroster

There are no notes for this wire.