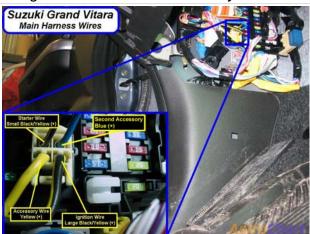

### Wiring Photo and Notes: Starter

There are no notes for this wire.

## Wiring Photo and Notes: Ignition

There are no notes for this wire.

**Wiring Photo and Notes: Accessory** 

#### Wiring Photo and Notes: Accessory

There are no notes for this wire.

### Wiring Photo and Notes: Second Accessory

There are no notes for this wire.