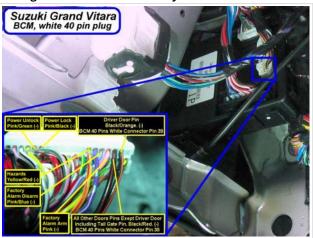

## Wiring Photo and Notes: Power Lock

There are no notes for this wire.

**Wiring Photo and Notes: Power Unlock** 

#### Wiring Photo and Notes: Power Unlock

There are no notes for this wire.

### Wiring Photo and Notes: Factory Alarm Arm

There are no notes for this wire.

## Wiring Photo and Notes: Factory Alarm Disarm

There are no notes for this wire.

**Wiring Photo and Notes: Parking Lights** 

## Wiring Photo and Notes: Hazards

There are no notes for this wire.

Wiring Photo and Notes: Headlight

#### Wiring Photo and Notes: Left Front Door Trigger

There are no notes for this wire.

### Wiring Photo and Notes: Right Front Door Trigger

There are no notes for this wire.