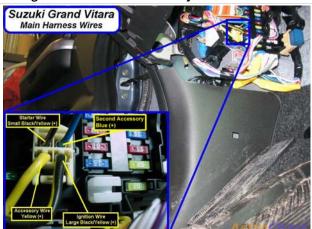

### Wiring Photo and Notes: Starter

There are no notes for this wire.

## Wiring Photo and Notes: Ignition

There are no notes for this wire.

**Wiring Photo and Notes: Accessory** 

#### Wiring Photo and Notes: Accessory

There are no notes for this wire.

### Wiring Photo and Notes: Second Accessory

There are no notes for this wire.