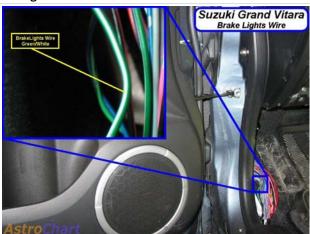

otes: Parking Lights -



There are no notes for this wire.

## Wiring Photo and Notes: Hazards



There are no notes for this wire.

Wiring Photo and Notes: Headlight

### Wiring Photo and Notes: Headlight



There are no notes for this wire.

### Wiring Photo and Notes: AutoLights



There are no notes for this wire.

## Wiring Photo and Notes: Reverse Light



Wiring Photo and Notes: Left Front Door Trigger

#### Wiring Photo and Notes: Left Front Door Trigger



There are no notes for this wire.

### Wiring Photo and Notes: Right Front Door Trigger



There are no notes for this wire.

## Wiring Photo and Notes: Fuel Pump



Wiring Photo and Notes: Rear Defroster

#### Wiring Photo and Notes: Rear Defroster



There are no notes for this wire.

#### Wiring Photo and Notes: Brake Wire



There are no notes for this wire.

## Wiring Photo and Notes: Parking Brake



There are no notes for this wire.

Wiring Photo and Notes: Horn Trigger



−© 2018 Directed. All rights reserved. -

DirectWire and its vehicle information are for the sole use of authorized Directed personnel and it's participating dealers and distributors. The information contained on these pages may contain confidential and privileged information. Any unauthorized review, use, disclosure or distribution is prohibited.