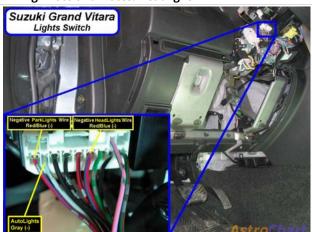

### Wiring Photo and Notes: Parking Lights -

There are no notes for this wire.

### Wiring Photo and Notes: AutoLights

There are no notes for this wire.