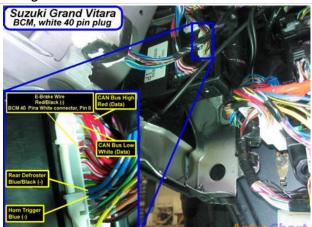

### Wiring Photo and Notes: CAN Bus High

There are no notes for this wire.

### Wiring Photo and Notes: CAN Bus Low

There are no notes for this wire.

#### Wiring Photo and Notes: Rear Defroster

There are no notes for this wire.

## Wiring Photo and Notes: Parking Brake

There are no notes for this wire.

Wiring Photo and Notes: Horn Trigger

−© 2018 Directed. All rights reserved. -

DirectWire and its vehicle information are for the sole use of authorized Directed personnel and it's participating dealers and distributors. The information contained on these pages may contain confidential and privileged information. Any unauthorized review, use, disclosure or distribution is prohibited.