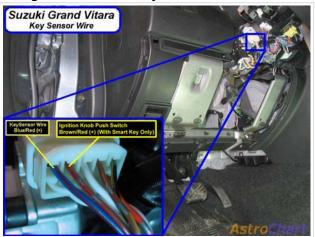

## Wiring Photo and Notes: Keysense

There are no notes for this wire.

Wiring Photo and Notes: CAN Bus High