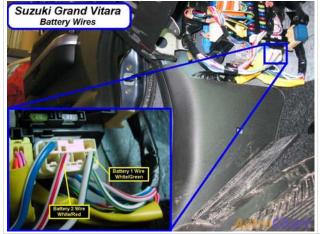

Wiring Photo and Notes: 12 Volts

There are no notes for this wire.

Wiring Photo and Notes: Second 12 Volts

# Wiring Photo and Notes: Second 12 Volts

There are no notes for this wire.