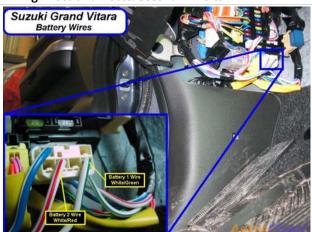

Wiring Photo and Notes: 12 Volts

There are no notes for this wire.

Wiring Photo and Notes: Second 12 Volts

# Wiring Photo and Notes: Second 12 Volts

There are no notes for this wire.