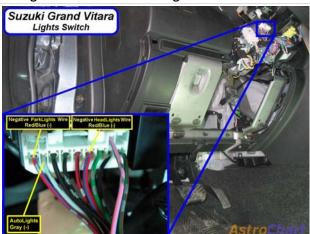

### Wiring Photo and Notes: Parking Lights

There are no notes for this wire.

### Wiring Photo and Notes: Parking Lights -

There are no notes for this wire.

### Wiring Photo and Notes: AutoLights

There are no notes for this wire.