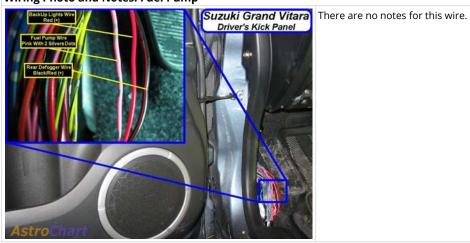

for this wire.

**Wiring Photo and Notes: Parking Lights** 

### Wiring Photo and Notes: Parking Lights



There are no notes for this wire.

### Wiring Photo and Notes: Parking Lights -



There are no notes for this wire.

## Wiring Photo and Notes: Hazards



There are no notes for this wire.

Wiring Photo and Notes: Headlight

### Wiring Photo and Notes: Headlight



There are no notes for this wire.

### Wiring Photo and Notes: AutoLights



There are no notes for this wire.

## Wiring Photo and Notes: Reverse Light



Wiring Photo and Notes: Left Front Door Trigger

#### Wiring Photo and Notes: Left Front Door Trigger



There are no notes for this wire.

### Wiring Photo and Notes: Right Front Door Trigger



There are no notes for this wire.

## Wiring Photo and Notes: Fuel Pump



Wiring Photo and Notes: Rear Defroster

#### Wiring Photo and Notes: Rear Defroster



There are no notes for this wire.

#### Wiring Photo and Notes: Brake Wire



There are no notes for this wire.

## Wiring Photo and Notes: Parking Brake



There are no notes for this wire.

Wiring Photo and Notes: Horn Trigger



−© 2018 Directed. All rights reserved. -

DirectWire and its vehicle information are for the sole use of authorized Directed personnel and it's participating dealers and distributors. The information contained on these pages may contain confidential and privileged information. Any unauthorized review, use, disclosure or distribution is prohibited.