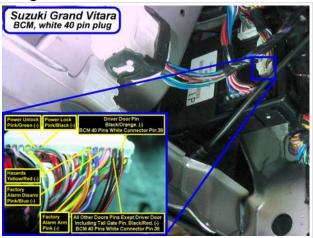

## Wiring Photo and Notes: Power Lock

There are no notes for this wire.

**Wiring Photo and Notes: Power Unlock** 

#### Wiring Photo and Notes: Power Unlock

There are no notes for this wire.

### Wiring Photo and Notes: Factory Alarm Arm

There are no notes for this wire.

## Wiring Photo and Notes: Factory Alarm Disarm

There are no notes for this wire.

**Wiring Photo and Notes: Parking Lights** 