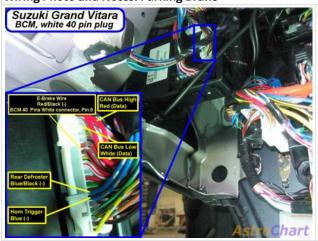

### Wiring Photo and Notes: CAN Bus High

There are no notes for this wire.

### Wiring Photo and Notes: CAN Bus Low

There are no notes for this wire.

#### Wiring Photo and Notes: Rear Defroster

There are no notes for this wire.

## Wiring Photo and Notes: Parking Brake

There are no notes for this wire.

Wiring Photo and Notes: Horn Trigger

−© 2018 Directed. All rights reserved. -

DirectWire and its vehicle information are for the sole use of authorized Directed personnel and it's participating dealers and distributors. The information contained on these pages may contain confidential and privileged information. Any unauthorized review, use, disclosure or distribution is prohibited.