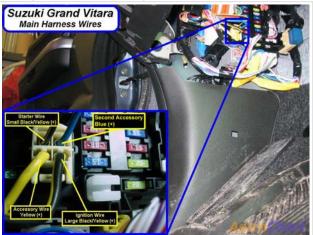

### Wiring Photo and Notes: Starter

There are no notes for this wire.

## Wiring Photo and Notes: Ignition

There are no notes for this wire.

**Wiring Photo and Notes: Accessory** 

#### Wiring Photo and Notes: Accessory

There are no notes for this wire.

### Wiring Photo and Notes: Second Accessory

There are no notes for this wire.