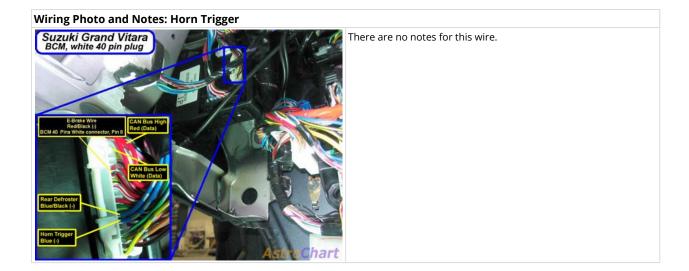

## Wiring Photo and Notes: Parking Brake

There are no notes for this wire.

Wiring Photo and Notes: Horn Trigger

−© 2018 Directed. All rights reserved. -

DirectWire and its vehicle information are for the sole use of authorized Directed personnel and it's participating dealers and distributors. The information contained on these pages may contain confidential and privileged information. Any unauthorized review, use, disclosure or distribution is prohibited.