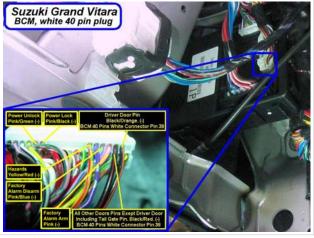

## Wiring Photo and Notes: Power Lock

There are no notes for this wire.

**Wiring Photo and Notes: Power Unlock** 

#### Wiring Photo and Notes: Power Unlock

There are no notes for this wire.

### Wiring Photo and Notes: Factory Alarm Arm

There are no notes for this wire.

## Wiring Photo and Notes: Factory Alarm Disarm

There are no notes for this wire.

**Wiring Photo and Notes: Parking Lights** 

## Wiring Photo and Notes: Hazards

There are no notes for this wire.

Wiring Photo and Notes: Headlight

#### Wiring Photo and Notes: Left Front Door Trigger

There are no notes for this wire.

### Wiring Photo and Notes: Right Front Door Trigger

There are no notes for this wire.