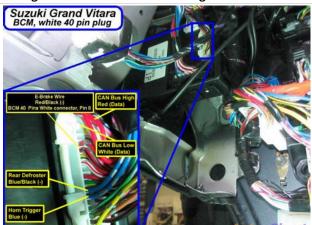

### Wiring Photo and Notes: CAN Bus High

There are no notes for this wire.

### Wiring Photo and Notes: CAN Bus Low

There are no notes for this wire.

#### Wiring Photo and Notes: Rear Defroster

There are no notes for this wire.

## Wiring Photo and Notes: Parking Brake

There are no notes for this wire.

Wiring Photo and Notes: Horn Trigger

−© 2018 Directed. All rights reserved. -

DirectWire and its vehicle information are for the sole use of authorized Directed personnel and it's participating dealers and distributors. The information contained on these pages may contain confidential and privileged information. Any unauthorized review, use, disclosure or distribution is prohibited.