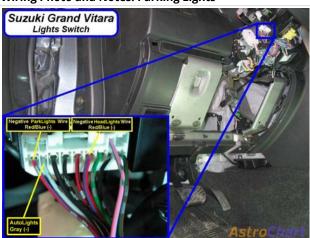

### Wiring Photo and Notes: Parking Lights -

There are no notes for this wire.

### Wiring Photo and Notes: AutoLights

There are no notes for this wire.