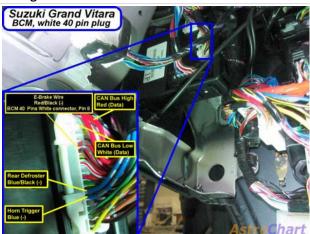

### Wiring Photo and Notes: CAN Bus High

There are no notes for this wire.

### Wiring Photo and Notes: CAN Bus Low

There are no notes for this wire.

#### Wiring Photo and Notes: Rear Defroster

There are no notes for this wire.

## Wiring Photo and Notes: Parking Brake

There are no notes for this wire.

Wiring Photo and Notes: Horn Trigger

−© 2018 Directed. All rights reserved. -

DirectWire and its vehicle information are for the sole use of authorized Directed personnel and it's participating dealers and distributors. The information contained on these pages may contain confidential and privileged information. Any unauthorized review, use, disclosure or distribution is prohibited.