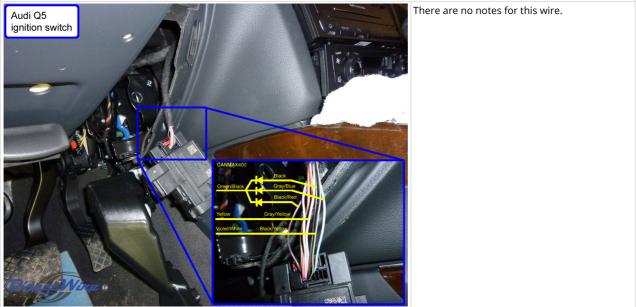

Wiring Photo and Notes: Starter

Wiring Photo and Notes: CAN Bus High 2

Wiring Photo and Notes: CAN Bus Low 2

Wiring Photo and Notes: CAN Bus Low 2

Wiring Photo and Notes: Parking Lights

Wiring Photo and Notes: Brake Wire