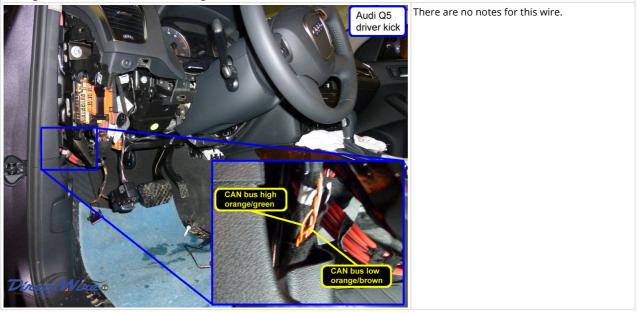

Wiring Photo and Notes: Starter

Wiring Photo and Notes: CAN Bus High 2

Wiring Photo and Notes: CAN Bus Low 2

Wiring Photo and Notes: CAN Bus Low 2

Wiring Photo and Notes: Parking Lights

Wiring Photo and Notes: Brake Wire