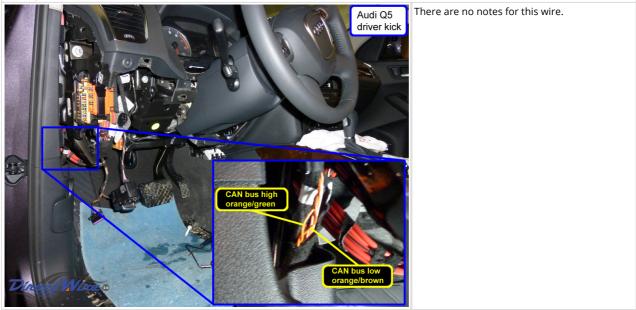

Wiring Photo and Notes: Starter

Wiring Photo and Notes: CAN Bus High 2

Wiring Photo and Notes: CAN Bus Low 2

Wiring Photo and Notes: CAN Bus Low 2

Wiring Photo and Notes: Parking Lights

Wiring Photo and Notes: Brake Wire