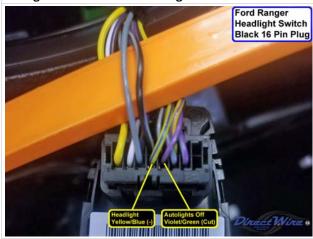

#### Wiring Photo and Notes: Headlight

There are no notes for this wire.

## Wiring Photo and Notes: AutoLights

There are no notes for this wire.