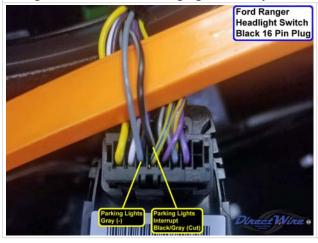

# Wiring Photo and Notes: Parking Lights -

(see Tech Doc 1096)

# Wiring Photo and Notes: Parking Lights Interrupt

(see Tech Doc 1096)

Wiring Photo and Notes: Headlight