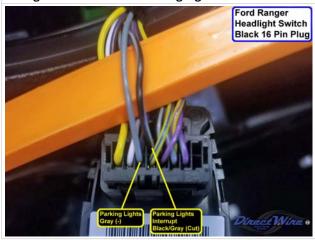

# Wiring Photo and Notes: Parking Lights -

(see Tech Doc 1096)

# Wiring Photo and Notes: Parking Lights Interrupt

(see Tech Doc 1096)

Wiring Photo and Notes: Headlight