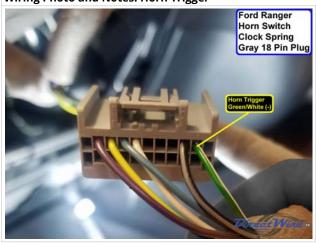

| +,-      | SYNC Module right of radio, black 54 pin plug, pins 14 - 15 |  |  |
| RSE Audio Left (+/-)                         | Blue - Gray/Orange (SYNC audio)         | +,-      | Radio, black 26 pin plug, pins 12 - 25                      |  |  |
| RSE Audio Right (+/-)                        | Violet/Green - Brown/White (SYNC audio) | +,-      | Radio, black 26 pin plug, pins 13 - 26                      |  |  |

# Wiring Photo and Notes: Parking Lights -



(see Tech Doc 1096)

# Wiring Photo and Notes: Parking Lights Interrupt



(see Tech Doc 1096)

Wiring Photo and Notes: Headlight

#### Wiring Photo and Notes: Headlight



There are no notes for this wire.

## Wiring Photo and Notes: AutoLights



There are no notes for this wire.

### Wiring Photo and Notes: Horn Trigger



There are no notes for this wire.

# −© 2018 Directed. All rights reserved. −

DirectWire and its vehicle information are for the sole use of authorized Directed personnel and it's participating dealers and distributors. The information contained on these pages may contain confidential and privileged information. Any unauthorized review, use, disclosure or distribution is prohibited.