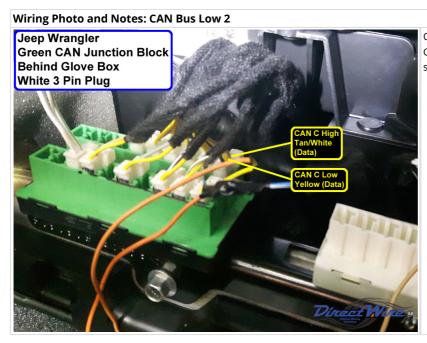

Wiring Photo and Notes: 12 Volts

There are no notes for this wire.

Can also use white/brown at the Security Gateway Module on back of driver dash speaker pod, black 12 pin plug, pin 5.

Wiring Photo and Notes: CAN Bus Low 2

Can also use yellow/green at the Security Gateway Module on back of driver dash speaker pod, black 12 pin plug, pin 12

Can also use violet/white at the Security Gateway Module on back of driver dash speaker pod, black 8 pin plug, pin 3.