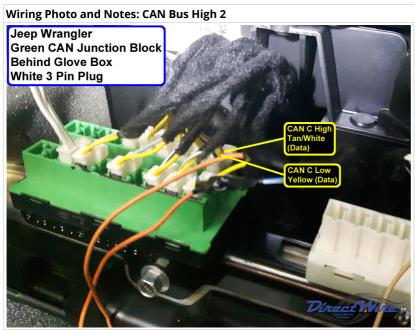

Wiring Photo and Notes: 12 Volts

There are no notes for this wire.

Can also use white/brown at the Security Gateway Module on back of driver dash speaker pod, black 12 pin plug, pin 5.

Wiring Photo and Notes: CAN Bus Low 2