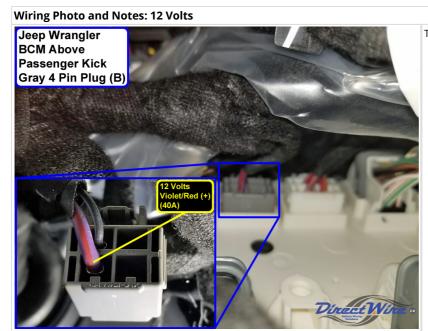

Wiring Photo and Notes: 12 Volts

There are no notes for this wire.

Can also use white/brown at the Security Gateway Module on back of driver dash speaker pod, black 12 pin plug, pin 5.

Wiring Photo and Notes: CAN Bus Low 2