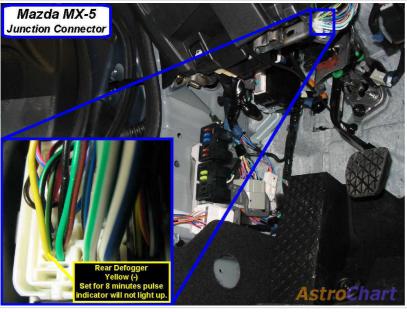

## Wiring Photo and Notes: Clutch Pedal

There are no notes for this wire.

Wiring Photo and Notes: Fuel Pump

There are no notes for this wire.

Wiring Photo and Notes: Left Front Heated Seat

Wiring Photo and Notes: Brake Wire