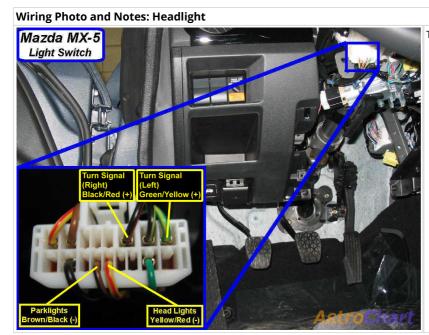

Wiring Photo and Notes: Headlight

There are no notes for this wire.

Wiring Photo and Notes: Left Front Door Trigger

On models with keyless entry, it is also blue/black (-) at the Keyless Control Module above driver kick, gray 27 pin plug, pin 16.