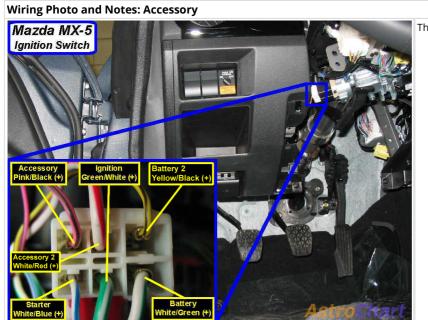

# Wiring Photo and Notes: Second 12 Volts

There are no notes for this wire.

Wiring Photo and Notes: Starter

Wiring Photo and Notes: Accessory

There are no notes for this wire.

Wiring Photo and Notes: Keysense