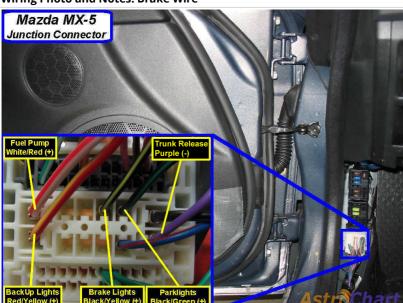

## Wiring Photo and Notes: Parking Brake

There are no notes for this wire.

Wiring Photo and Notes: Horn Trigger

On models with keyless entry, it is also green/orange (-) at the Keyless Control Module above driver kick, gray 27 pin plug, pin 25.