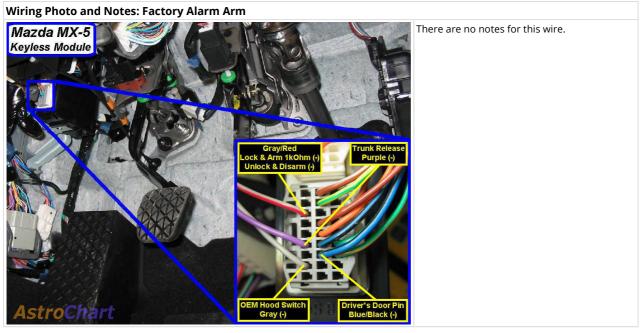

## Wiring Photo and Notes: Door Lock MUX

There are no notes for this wire.

Wiring Photo and Notes: Power Lock

Wiring Photo and Notes: Driver Unlock Motor

Wiring Photo and Notes: Factory Alarm MUX

Wiring Photo and Notes: Trunk Alarm Shunt