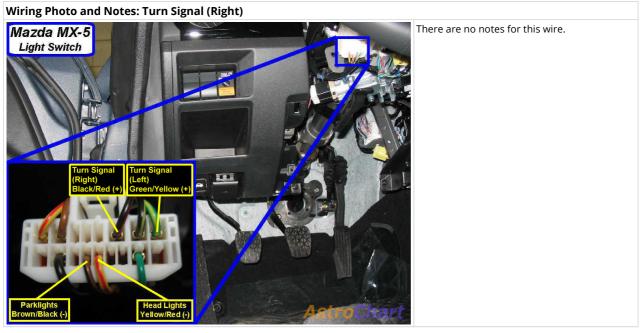

## Wiring Photo and Notes: Hazards

On models with keyless entry, it is also orange (-) at the Keyless Control Module above driver kick, gray 27 pin plug, pin 14.

Wiring Photo and Notes: Turn Signal (Left)