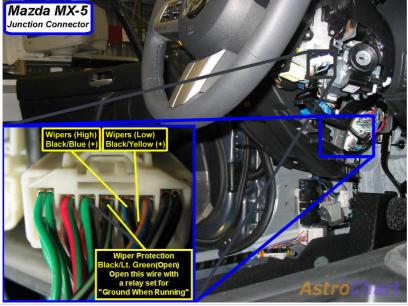

## Wiring Photo and Notes: Wipers

There are no notes for this wire.

Wiring Photo and Notes: Left Front Speaker (+/-)