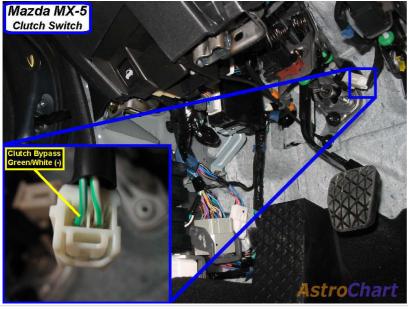

## Wiring Photo and Notes: Clutch Pedal

There are no notes for this wire.

Wiring Photo and Notes: Fuel Pump

There are no notes for this wire.

Wiring Photo and Notes: Left Front Heated Seat

Wiring Photo and Notes: Brake Wire