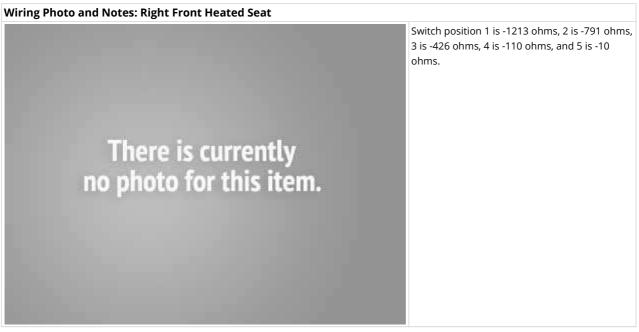

## Wiring Photo and Notes: Clutch Pedal

There are no notes for this wire.

Wiring Photo and Notes: Fuel Pump

There are no notes for this wire.

Wiring Photo and Notes: Left Front Heated Seat

Wiring Photo and Notes: Brake Wire