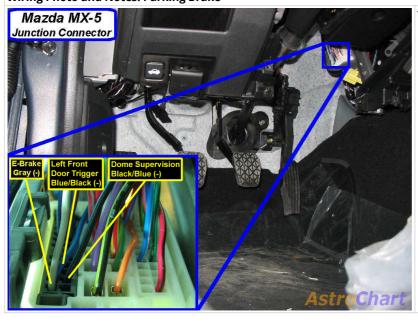

## Wiring Photo and Notes: Parking Brake

There are no notes for this wire.

Wiring Photo and Notes: Horn Trigger

On models with keyless entry, it is also green/orange (-) at the Keyless Control Module above driver kick, gray 27 pin plug, pin 25.