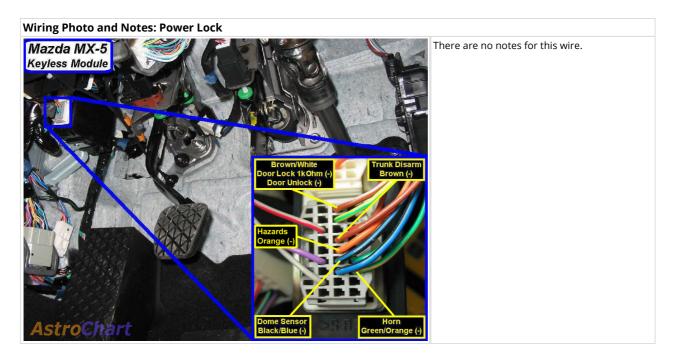

## Wiring Photo and Notes: Door Lock MUX

There are no notes for this wire.

Wiring Photo and Notes: Power Lock

Wiring Photo and Notes: Driver Unlock Motor

Wiring Photo and Notes: Factory Alarm MUX

Wiring Photo and Notes: Trunk Alarm Shunt