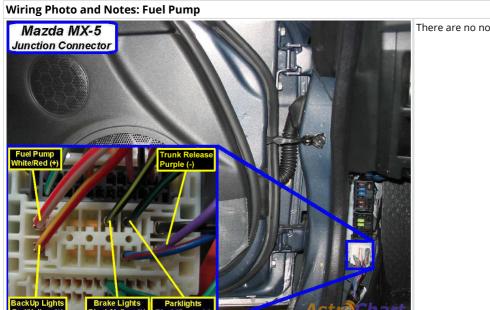

## Wiring Photo and Notes: Clutch Pedal

There are no notes for this wire.

Wiring Photo and Notes: Fuel Pump

There are no notes for this wire.

Wiring Photo and Notes: Left Front Heated Seat

Wiring Photo and Notes: Brake Wire