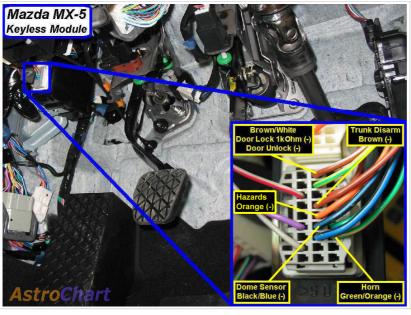

## Wiring Photo and Notes: Door Lock MUX

There are no notes for this wire.

Wiring Photo and Notes: Power Lock

Wiring Photo and Notes: Driver Unlock Motor

Wiring Photo and Notes: Factory Alarm MUX

Wiring Photo and Notes: Trunk Alarm Shunt

## Wiring Photo and Notes: Hazards

On models with keyless entry, it is also orange (-) at the Keyless Control Module above driver kick, gray 27 pin plug, pin 14.

Wiring Photo and Notes: Turn Signal (Left)