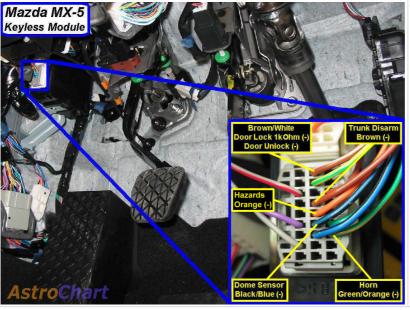

## Wiring Photo and Notes: Door Lock MUX

There are no notes for this wire.

Wiring Photo and Notes: Power Lock

Wiring Photo and Notes: Driver Unlock Motor

Wiring Photo and Notes: Factory Alarm MUX

Wiring Photo and Notes: Trunk Alarm Shunt