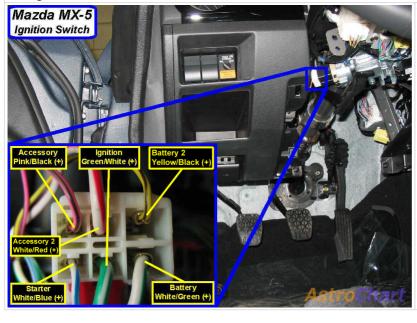

# Wiring Photo and Notes: Second 12 Volts

There are no notes for this wire.

Wiring Photo and Notes: Starter

Wiring Photo and Notes: Accessory

There are no notes for this wire.

Wiring Photo and Notes: Keysense