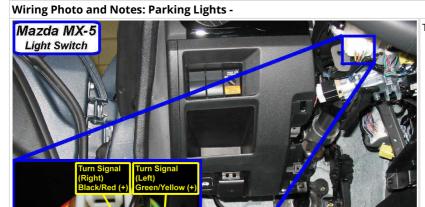

## Wiring Photo and Notes: Hazards

On models with keyless entry, it is also orange (-) at the Keyless Control Module above driver kick, gray 27 pin plug, pin 14.

Wiring Photo and Notes: Turn Signal (Left)