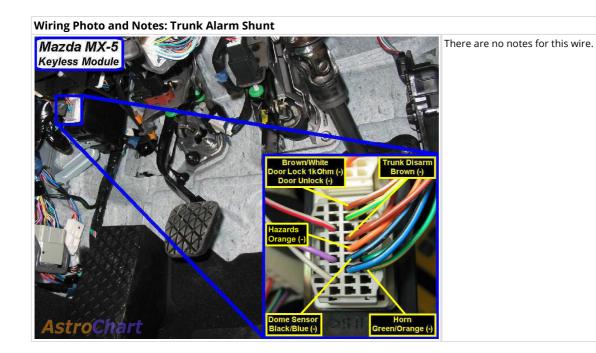

## Wiring Photo and Notes: Door Lock MUX

There are no notes for this wire.

Wiring Photo and Notes: Power Lock

Wiring Photo and Notes: Driver Unlock Motor

Wiring Photo and Notes: Factory Alarm MUX

Wiring Photo and Notes: Trunk Alarm Shunt