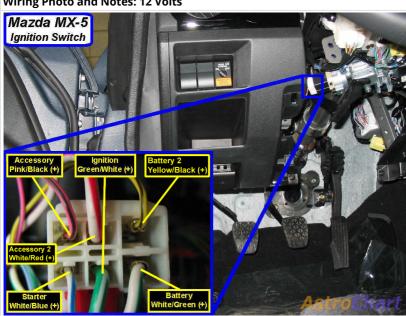

# Wiring Photo and Notes: Second 12 Volts

There are no notes for this wire.

Wiring Photo and Notes: Starter

Wiring Photo and Notes: Accessory

There are no notes for this wire.

Wiring Photo and Notes: Keysense