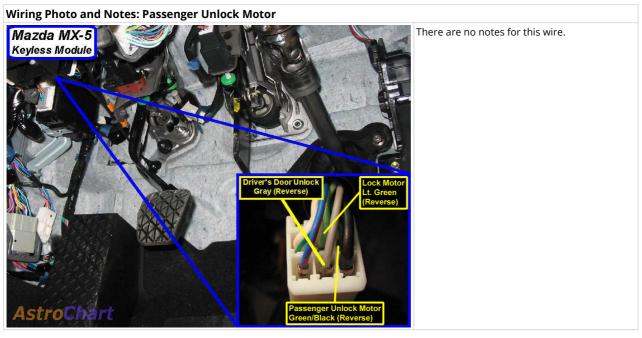

## Wiring Photo and Notes: Door Lock MUX

There are no notes for this wire.

Wiring Photo and Notes: Power Lock

Wiring Photo and Notes: Driver Unlock Motor

Wiring Photo and Notes: Factory Alarm MUX

Wiring Photo and Notes: Trunk Alarm Shunt