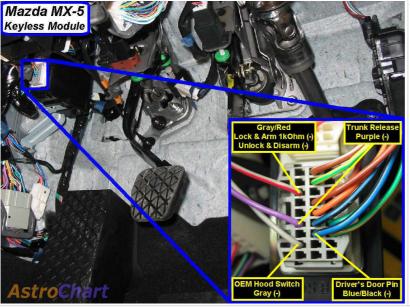

## Wiring Photo and Notes: Trunk/Hatch Release

On models with keyless entry, it is also purple (-) at the Keyless Control Module above driver kick, gray 27 pin plug, pin 6.

## Wiring Photo and Notes: Parking Brake

There are no notes for this wire.

Wiring Photo and Notes: Horn Trigger

On models with keyless entry, it is also green/orange (-) at the Keyless Control Module above driver kick, gray 27 pin plug, pin 25.