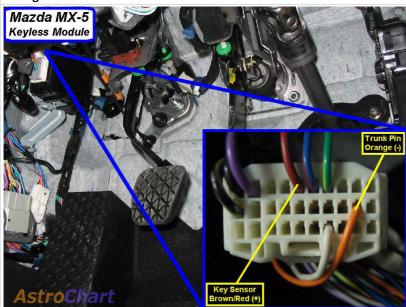

## Wiring Photo and Notes: Trunk/Hatch Pin

On models with keyless entry, it is also orange (-) at the Keyless Control Module above driver kick, white 30 pin plug, pin 19.