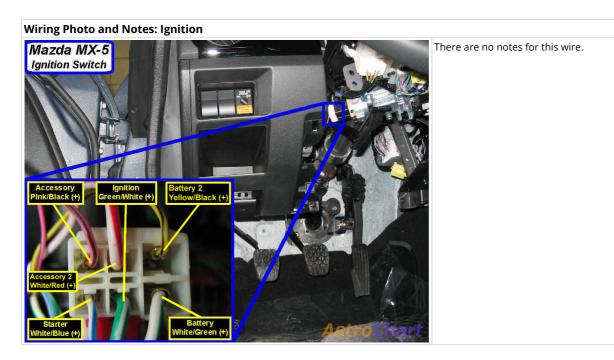

# Wiring Photo and Notes: Second 12 Volts

There are no notes for this wire.

Wiring Photo and Notes: Starter

Wiring Photo and Notes: Accessory

There are no notes for this wire.

Wiring Photo and Notes: Keysense