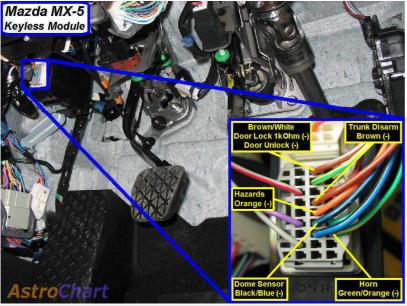

## Wiring Photo and Notes: Hazards

On models with keyless entry, it is also orange (-) at the Keyless Control Module above driver kick, gray 27 pin plug, pin 14.

Wiring Photo and Notes: Turn Signal (Left)

## Wiring Photo and Notes: Dome Light

On models with keyless entry, it is also black/blue (-) at the Keyless Control Module above driver kick, gray 27 pin plug, pin 15.

Wiring Photo and Notes: Trunk/Hatch Pin

## Wiring Photo and Notes: Trunk/Hatch Pin

On models with keyless entry, it is also orange (-) at the Keyless Control Module above driver kick, white 30 pin plug, pin 19.