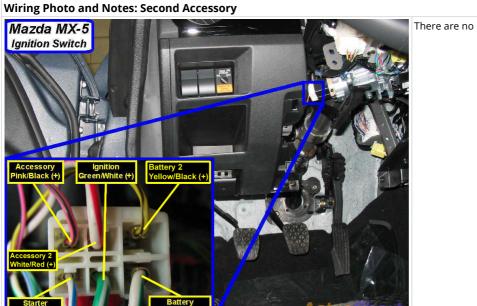

# Wiring Photo and Notes: Second 12 Volts

There are no notes for this wire.

Wiring Photo and Notes: Starter

Wiring Photo and Notes: Accessory

There are no notes for this wire.

Wiring Photo and Notes: Keysense