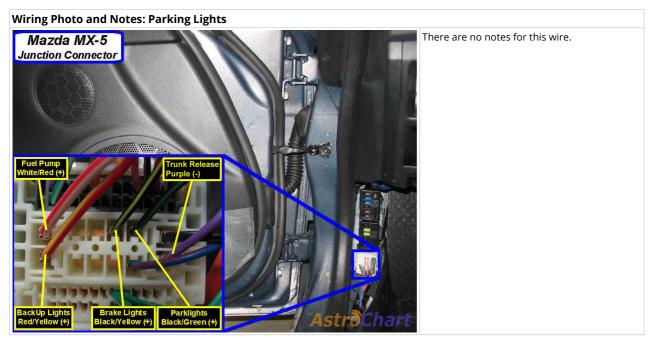

| 6 x 8      |          | rear panel    |  |  |
| Right Rear Speaker                    | 6 x 8      |          | rear panel    |  |  |





# Wiring Photo and Notes: Second 12 Volts



There are no notes for this wire.

Wiring Photo and Notes: Starter





Wiring Photo and Notes: Accessory





There are no notes for this wire.

Wiring Photo and Notes: Keysense

## Wiring Photo and Notes: Keysense



On models with keyless entry, it is also brown/red (+) at the Keyless Control Module above driver kick, white 30 pin plug, pin 25.

## Wiring Photo and Notes: Door Lock MUX



There are no notes for this wire.

Wiring Photo and Notes: Power Lock





Wiring Photo and Notes: Driver Unlock Motor





Wiring Photo and Notes: Factory Alarm MUX





Wiring Photo and Notes: Trunk Alarm Shunt





Wiring Photo and Notes: Parking Lights -



## Wiring Photo and Notes: Hazards



On models with keyless entry, it is also orange (-) at the Keyless Control Module above driver kick, gray 27 pin plug, pin 14.

Wiring Photo and Notes: Turn Signal (Left)





Wiring Photo and Notes: Headlight







There are no notes for this wire.

Wiring Photo and Notes: Left Front Door Trigger





On models with keyless entry, it is also blue/black (-) at the Keyless Control Module above driver kick, gray 27 pin plug, pin 16.

## Wiring Photo and Notes: Dome Light



On models with keyless entry, it is also black/blue (-) at the Keyless Control Module above driver kick, gray 27 pin plug, pin 15.

Wiring Photo and Notes: Trunk/Hatch Pin

## Wiring Photo and Notes: Trunk/Hatch Pin



On models with keyl