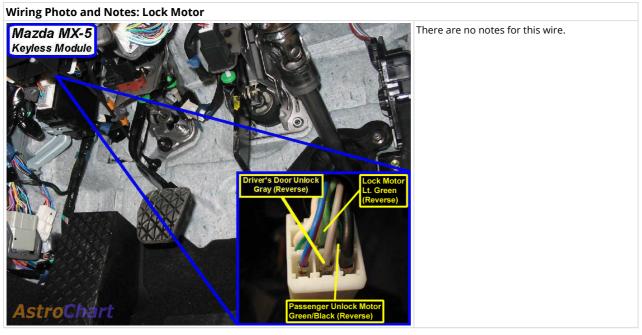

## Wiring Photo and Notes: Door Lock MUX

There are no notes for this wire.

Wiring Photo and Notes: Power Lock

Wiring Photo and Notes: Driver Unlock Motor

Wiring Photo and Notes: Factory Alarm MUX

Wiring Photo and Notes: Trunk Alarm Shunt