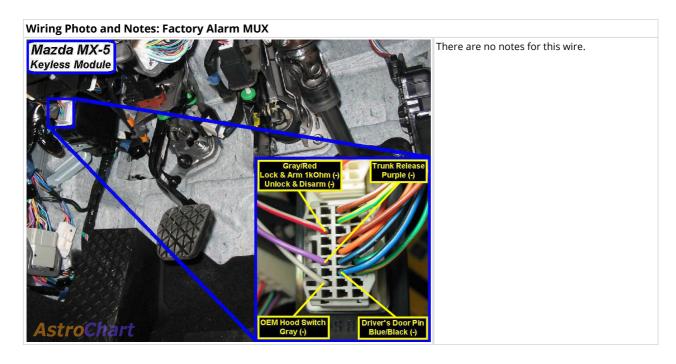

## Wiring Photo and Notes: Door Lock MUX

There are no notes for this wire.

Wiring Photo and Notes: Power Lock

Wiring Photo and Notes: Driver Unlock Motor

Wiring Photo and Notes: Factory Alarm MUX

Wiring Photo and Notes: Trunk Alarm Shunt