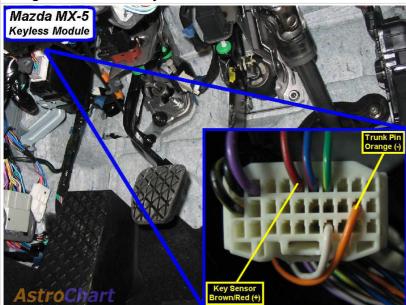

## Wiring Photo and Notes: Keysense

On models with keyless entry, it is also brown/red (+) at the Keyless Control Module above driver kick, white 30 pin plug, pin 25.