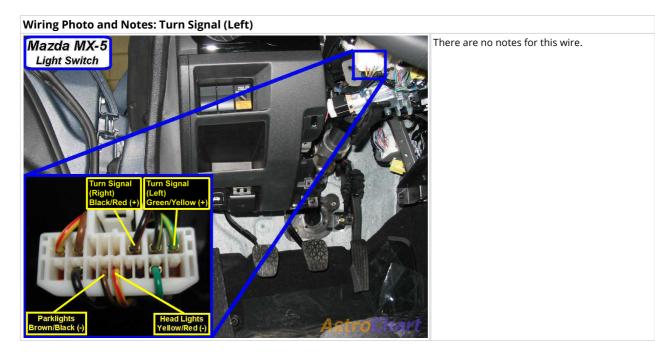

## Wiring Photo and Notes: Hazards

On models with keyless entry, it is also orange (-) at the Keyless Control Module above driver kick, gray 27 pin plug, pin 14.

Wiring Photo and Notes: Turn Signal (Left)