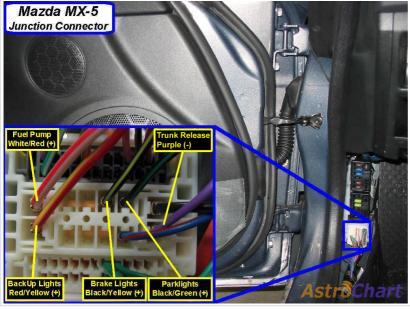

There are no notes for this wire.

Wiring Photo and Notes: Keysense

## Wiring Photo and Notes: Keysense



On models with keyless entry, it is also brown/red (+) at the Keyless Control Module above driver kick, white 30 pin plug, pin 25.

## Wiring Photo and Notes: Door Lock MUX



There are no notes for this wire.

Wiring Photo and Notes: Power Lock





Wiring Photo and Notes: Driver Unlock Motor





Wiring Photo and Notes: Factory Alarm MUX





Wiring Photo and Notes: Trunk Alarm Shunt





Wiring Photo and Notes: Parking Lights -



## Wiring Photo and Notes: Hazards



On models with keyless entry, it is also orange (-) at the Keyless Control Module above driver kick, gray 27 pin plug, pin 14.

Wiring Photo and Notes: Turn Signal (Left)





Wiring Photo and Notes: Headlight







There are no notes for this wire.

Wiring Photo and Notes: Left Front Door Trigger





On models with keyless entry, it is also blue/black (-) at the Keyless Control Module above driver kick, gray 27 pin plug, pin 16.

## Wiring Photo and Notes: Dome Light



On models with keyless entry, it is also black/blue (-) at the Keyless Control Module above driver kick, gray 27 pin plug, pin 15.

Wiring Photo and Notes: Trunk/Hatch Pin

## Wiring Photo and Notes: Trunk/Hatch Pin



On models with keyless entry, it is also orange (-) at the Keyless Control Module above driver kick, white 30 pin plug, pin 19.

## Wiring Photo and Notes: Hood Pin



There are no notes for this wire.

Wiring Photo and Notes: Trunk/Hatch Release

## Wiring Photo and Notes: Trunk/Hatch Release



On models with keyle