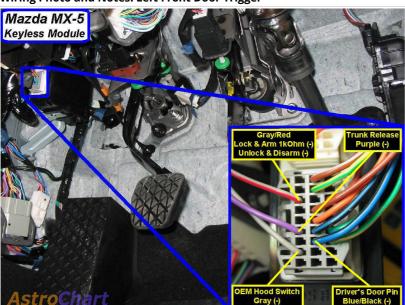

Wiring Photo and Notes: Headlight

There are no notes for this wire.

Wiring Photo and Notes: Left Front Door Trigger

On models with keyless entry, it is also blue/black (-) at the Keyless Control Module above driver kick, gray 27 pin plug, pin 16.