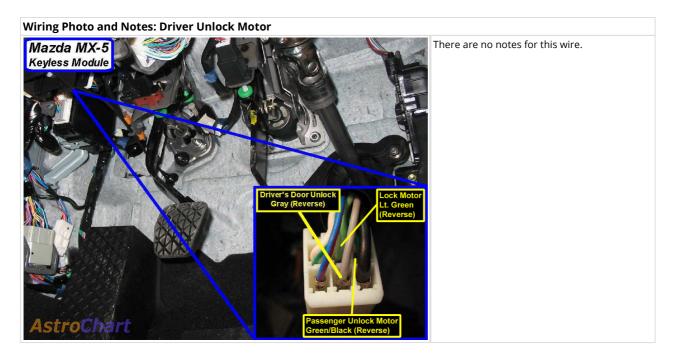

## Wiring Photo and Notes: Door Lock MUX

There are no notes for this wire.

Wiring Photo and Notes: Power Lock

Wiring Photo and Notes: Driver Unlock Motor

Wiring Photo and Notes: Factory Alarm MUX

Wiring Photo and Notes: Trunk Alarm Shunt