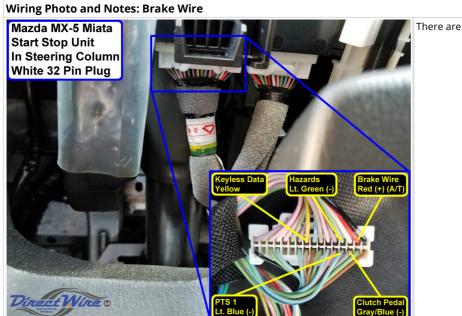

Wiring Photo and Notes: Clutch Pedal

White 32 Pin Plug

There are no notes for this wire.

Wiring Photo and Notes: Clutch Pedal 2

Wiring Photo and Notes: Brake Wire

**Wiring Photo and Notes: Wipers** 

−© 2018 Directed. All rights reserved. -