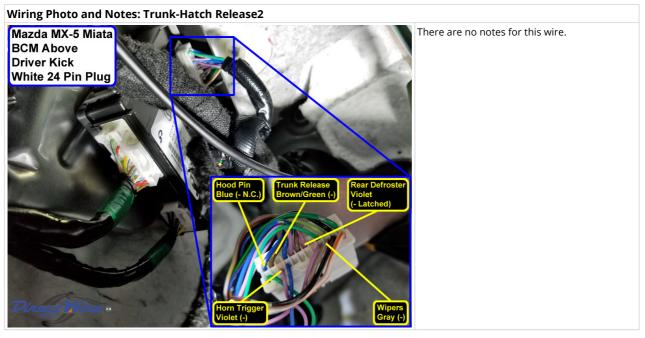

Accessory





## Wiring Photo and Notes: Ignition Interrupt



Do this to enable OEM remote during remote start runtime.

Wiring Photo and Notes: Ignition Interrupt 2





Do this to enable OEM remote during remote start runtime.

## Wiring Photo and Notes: PTS 1



There are no notes for this wire.

Wiring Photo and Notes: PTS 2





## Wiring Photo and Notes: CAN Bus High



There are no notes for this wire.

Wiring Photo and Notes: CAN Bus Low





Wiring Photo and Notes: CAN Bus Low 2





Wiring Photo and Notes: CAN Bus Low 3





Wiring Photo and Notes: OBD Ground





Wiring Photo and Notes: Power Lock





Wiring Photo and Notes: Hazards





Wiring Photo and Notes: Turn Signal (Right)





Wiring Photo and Notes: Right Front Door Trigger





Wiring Photo and Notes: Hood Pin





Wiring Photo and Notes: Tachometer





Wiring Photo and Notes: Clutch Pedal

White 32 Pin Plug

There are no notes for this wire.

Wiring Photo and Notes: Clutch Pedal 2





Wiring Photo and Notes: Brake Wire





**Wiring Photo and Notes: Wipers** 



−© 2018 Directed. All rights reserved. -

DirectWire and its vehicle information are for the sole use of authorized Directed personnel and it's participating dealers and distributors. The information contained on these pages may contain confidential and privileged information. Any unauthorized review, use, disclosure or distribution is prohibited.