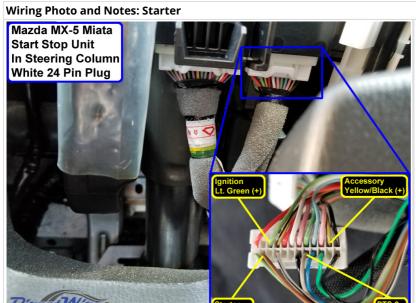

Wiring Photo and Notes: Starter

There are no notes for this wire.

Wiring Photo and Notes: Accessory