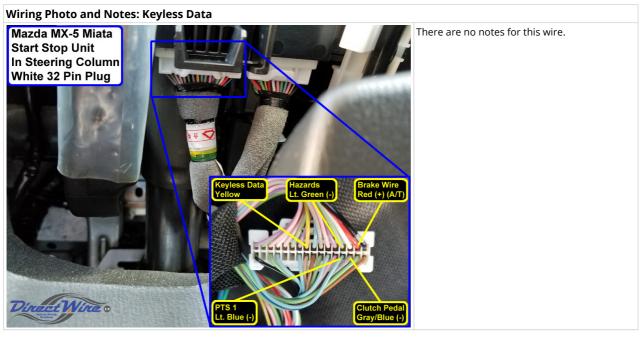

## Wiring Photo and Notes: PTS 1

There are no notes for this wire.

Wiring Photo and Notes: PTS 2

Wiring Photo and Notes: Clutch Pedal

White 32 Pin Plug

There are no notes for this wire.

Wiring Photo and Notes: Clutch Pedal 2

Wiring Photo and Notes: Brake Wire

**Wiring Photo and Notes: Wipers** 

−© 2018 Directed. All rights reserved. -