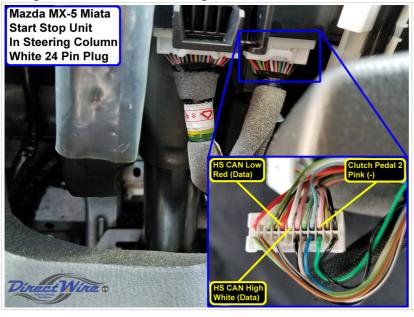

## Wiring Photo and Notes: CAN Bus High

There are no notes for this wire.

Wiring Photo and Notes: CAN Bus Low

Wiring Photo and Notes: CAN Bus Low 2

Wiring Photo and Notes: CAN Bus Low 3

Wiring Photo and Notes: OBD Ground

| 2018 Mazda MX-5 M           | iata (Smart Key) - North America                   |           |                                                                                                 |
|-----------------------------|----------------------------------------------------|-----------|-------------------------------------------------------------------------------------------------|
| ltem                        | Wire Color                                         | Polarity  | Wire Location                                                                                   |
| Parking Lights<br>Interrupt | Black                                              | Cut       | Parking Light Switch Assembly inside steering column, white 8 pin plug, pin 2                   |
| Hazards                     | Lt. Green                                          | -         | Start Stop Unit in steering column, white 32 pin plug, pin 4                                    |
| Turn Signal (Left)          | White/Orange (LF); Blue/Black (LR)                 | +         | BCM above driver kick, white 24 pin plug, pin<br>13 (LF); white 12 pin plug, pin 4 (LR)         |
| Turn Signal (Right)         | Green/Orange (RF); White/Black (RR)                | +         | BCM above driver kick, white 24 pin plug, pin 1 (RF); white 12 pin plug, pin 3 (RR)             |
| Headlight                   | Lt. Green (L); Gray (R)                            | +         | ESU in driver kick, against firewall, white 10 pin plug, pin 3 (L); white 4 pin plug, pin 3 (R) |
| AutoLights                  | (switch is plugged into Start Stop Unit; no wires) |           |                                                                                                 |
| Reverse Light               | White/Black                                        | +         | ESU in driver kick, against firewall, white 18 pin plug, pin 12                                 |
| Left Front Door<br>Trigger  | Tan                                                | -         | BCM above driver kick, white 32 pin plug, pin 20                                                |
| Right Front Door<br>Trigger | White                                              | -         | BCM above driver kick, white 32 pin plug, pin 4                                                 |
| Dome Light                  | Green                                              | -         | ESU in driver kick, against firewall, white 18 pin plug, pin 16                                 |
| Trunk/Hatch Pin             | Lt. Green/Violet or Lt. Green                      | -         | BCM above driver kick, white 32 pin plug, pin 15                                                |
| Hood Pin                    | Blue                                               | - N.C.    | BCM above driver kick, white 24 pin plug, pin 12                                                |
| Trunk/Hatch Release         | Brown/Green                                        | -         | Trunk Lid Opener Switch, white 4 pin plug, pin 1                                                |
| Trunk-Hatch<br>Release2     | Brown/Green (alternate location)                   | -         | BCM above driver kick, white 24 pin plug, pin<br>11                                             |
| Trunk Release Motor         | Red                                                | Reverse   | ESU in driver kick, against firewall, white 8 pin plug, pin 4                                   |
| Fuel Door Release           | (unlocks along with driver door)                   |           |                                                                                                 |
| Tachometer                  | Green                                              | AC        | Camshaft Position Sensor, engine driver side rear, gray 3 pin plug, pin 1                       |
| Neutral Safety              | Blue/White (M/T)                                   | -         | PCM behind underhood fuse box, black 140 pin plug, pin 33                                       |
| Clutch Pedal                | Gray/Blue                                          | -         | Start Stop Unit in steering column, white 32 pin plug, pin 19                                   |
| Clutch Pedal 2              | Pink                                               | -         | Start Stop Unit in steering column, white 24 pin plug, pin 3                                    |
| Fuel Pump                   | Green                                              | +         | Driver Kick, white 18 pin plug, pin 5                                                           |
| Rear Defroster              | Violet                                             | - Latched | BCM above driver kick, white 24 pin plug, pin 6                                                 |
| Mirror Defroster            | (same as rear defroster)                           |           |                                                                                                 |
| Left Front Heated<br>Seat   | (LIN)                                              |           |                                                                                                 |
| Right Front Heated<br>Seat  | (LIN)                                              |           |                                                                                                 |
| Speed Sense                 | Blue (w/o Bose only)                               | AC        | Radio in dash or Tuner above passenger kick,<br>white 24 pin plug, pin 19                       |
| Brake Wire                  | Red (A/T)                                          | +         | Start Stop Unit in steering column, white 32 pin plug, pin 2                                    |
| Brake Wire 2                | Red (M/T)                                          | +         | Brake Switch, white 4 pin plug, pin 4                                                           |
| Parking Brake               | Red/Black                                          | -         | Parking Brake Switch, white 1 pin plug, pin 1                                                   |
| Horn Trigger                | Violet                                             | -         | BCM above driver kick, white 24 pin plug, pin 22                                                |
| Horn Trigger 2              | Violet (alternate location)                        | -         | Horn Switch-Clock Spring, white 14 pin plug,<br>pin 1                                           |
| Wipers                      | Gray                                               | -         | BCM above driver kick, white 24 pin plug, pin                                                   |