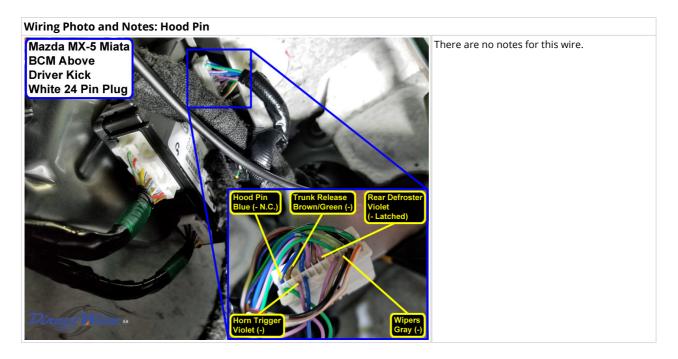

Wiring Photo and Notes: Power Lock

Wiring Photo and Notes: Hazards

Wiring Photo and Notes: Turn Signal (Right)

Wiring Photo and Notes: Right Front Door Trigger

Wiring Photo and Notes: Hood Pin

Wiring Photo and Notes: Tachometer