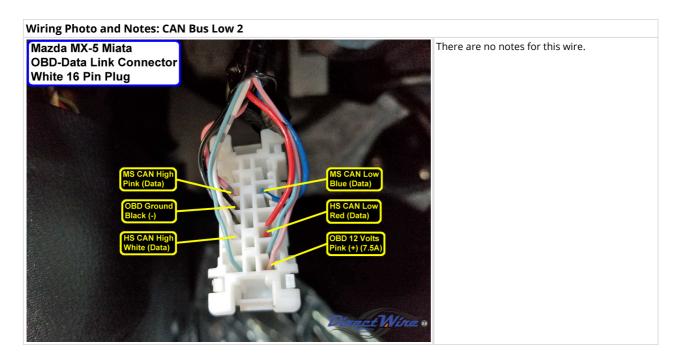

## Wiring Photo and Notes: CAN Bus High

There are no notes for this wire.

Wiring Photo and Notes: CAN Bus Low

Wiring Photo and Notes: CAN Bus Low 2

Wiring Photo and Notes: CAN Bus Low 3

Wiring Photo and Notes: OBD Ground