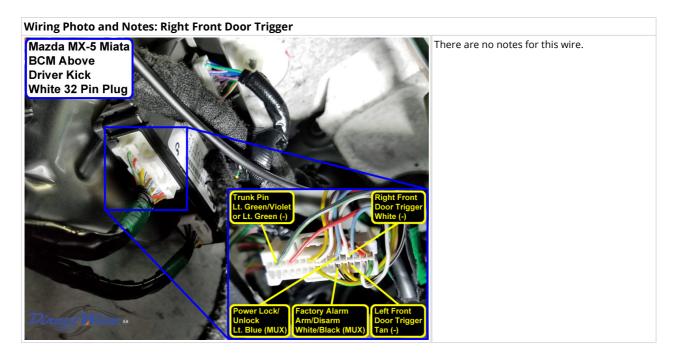

Wiring Photo and Notes: Power Lock

Wiring Photo and Notes: Hazards

Wiring Photo and Notes: Turn Signal (Right)

Wiring Photo and Notes: Right Front Door Trigger

Wiring Photo and Notes: Hood Pin

Wiring Photo and Notes: Tachometer