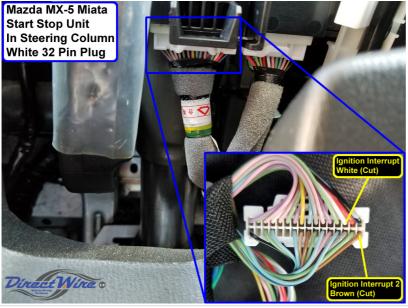

## Wiring Photo and Notes: Ignition Interrupt

Do this to enable OEM remote during remote start runtime.

Wiring Photo and Notes: Ignition Interrupt 2

Do this to enable OEM remote during remote start runtime.