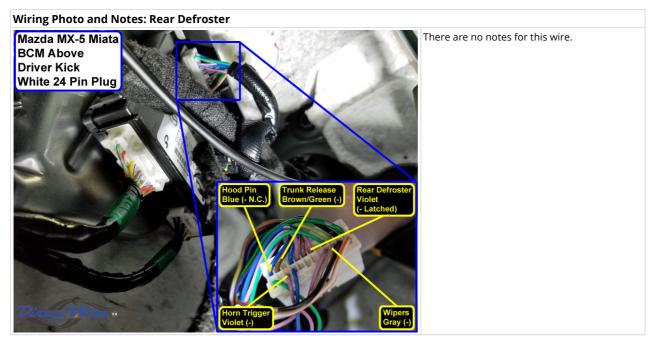

| 2018 Mazda MX-5 M           | iata (Smart Key) - North America                   |           |                                                                                                 |
|-----------------------------|----------------------------------------------------|-----------|-------------------------------------------------------------------------------------------------|
| ltem                        | Wire Color                                         | Polarity  | Wire Location                                                                                   |
| Parking Lights<br>Interrupt | Black                                              | Cut       | Parking Light Switch Assembly inside steering column, white 8 pin plug, pin 2                   |
| Hazards                     | Lt. Green                                          | -         | Start Stop Unit in steering column, white 32 pin plug, pin 4                                    |
| Turn Signal (Left)          | White/Orange (LF); Blue/Black (LR)                 | +         | BCM above driver kick, white 24 pin plug, pin<br>13 (LF); white 12 pin plug, pin 4 (LR)         |
| Turn Signal (Right)         | Green/Orange (RF); White/Black (RR)                | +         | BCM above driver kick, white 24 pin plug, pin 1 (RF); white 12 pin plug, pin 3 (RR)             |
| Headlight                   | Lt. Green (L); Gray (R)                            | +         | ESU in driver kick, against firewall, white 10 pin plug, pin 3 (L); white 4 pin plug, pin 3 (R) |
| AutoLights                  | (switch is plugged into Start Stop Unit; no wires) |           |                                                                                                 |
| Reverse Light               | White/Black                                        | +         | ESU in driver kick, against firewall, white 18 pin plug, pin 12                                 |
| Left Front Door<br>Trigger  | Tan                                                | -         | BCM above driver kick, white 32 pin plug, pin 20                                                |
| Right Front Door<br>Trigger | White                                              | -         | BCM above driver kick, white 32 pin plug, pin 4                                                 |
| Dome Light                  | Green                                              | -         | ESU in driver kick, against firewall, white 18 pin plug, pin 16                                 |
| Trunk/Hatch Pin             | Lt. Green/Violet or Lt. Green                      | -         | BCM above driver kick, white 32 pin plug, pin 15                                                |
| Hood Pin                    | Blue                                               | - N.C.    | BCM above driver kick, white 24 pin plug, pin 12                                                |
| Trunk/Hatch Release         | Brown/Green                                        | -         | Trunk Lid Opener Switch, white 4 pin plug, pin 1                                                |
| Trunk-Hatch<br>Release2     | Brown/Green (alternate location)                   | -         | BCM above driver kick, white 24 pin plug, pin<br>11                                             |
| Trunk Release Motor         | Red                                                | Reverse   | ESU in driver kick, against firewall, white 8 pin plug, pin 4                                   |
| Fuel Door Release           | (unlocks along with driver door)                   |           |                                                                                                 |
| Tachometer                  | Green                                              | AC        | Camshaft Position Sensor, engine driver side rear, gray 3 pin plug, pin 1                       |
| Neutral Safety              | Blue/White (M/T)                                   | -         | PCM behind underhood fuse box, black 140 pin plug, pin 33                                       |
| Clutch Pedal                | Gray/Blue                                          | -         | Start Stop Unit in steering column, white 32 pin plug, pin 19                                   |
| Clutch Pedal 2              | Pink                                               | -         | Start Stop Unit in steering column, white 24 pin plug, pin 3                                    |
| Fuel Pump                   | Green                                              | +         | Driver Kick, white 18 pin plug, pin 5                                                           |
| Rear Defroster              | Violet                                             | - Latched | BCM above driver kick, white 24 pin plug, pin 6                                                 |
| Mirror Defroster            | (same as rear defroster)                           |           |                                                                                                 |
| Left Front Heated<br>Seat   | (LIN)                                              |           |                                                                                                 |
| Right Front Heated<br>Seat  | (LIN)                                              |           |                                                                                                 |
| Speed Sense                 | Blue (w/o Bose only)                               | AC        | Radio in dash or Tuner above passenger kick,<br>white 24 pin plug, pin 19                       |
| Brake Wire                  | Red (A/T)                                          | +         | Start Stop Unit in steering column, white 32 pin plug, pin 2                                    |
| Brake Wire 2                | Red (M/T)                                          | +         | Brake Switch, white 4 pin plug, pin 4                                                           |
| Parking Brake               | Red/Black                                          | -         | Parking Brake Switch, white 1 pin plug, pin 1                                                   |
| Horn Trigger                | Violet                                             | -         | BCM above driver kick, white 24 pin plug, pin 22                                                |
| Horn Trigger 2              | Violet (alternate location)                        | -         | Horn Switch-Clock Spring, white 14 pin plug,<br>pin 1                                           |
| Wipers                      | Gray                                               | -         | BCM above driver kick, white 24 pin plug, pin                                                   |

Wiring Photo and Notes: Power Lock

Wiring Photo and Notes: Hazards

Wiring Photo and Notes: Turn Signal (Right)

Wiring Photo and Notes: Right Front Door Trigger

Wiring Photo and Notes: Hood Pin

Wiring Photo and Notes: Tachometer