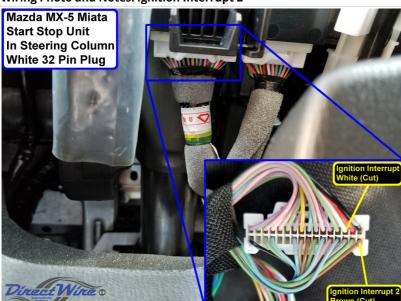

## Wiring Photo and Notes: PTS 1

There are no notes for this wire.

Wiring Photo and Notes: PTS 2

Wiring Photo and Notes: Clutch Pedal

White 32 Pin Plug

There are no notes for this wire.

Wiring Photo and Notes: Clutch Pedal 2

Wiring Photo and Notes: Brake Wire

**Wiring Photo and Notes: Wipers** 

−© 2018 Directed. All rights reserved. -