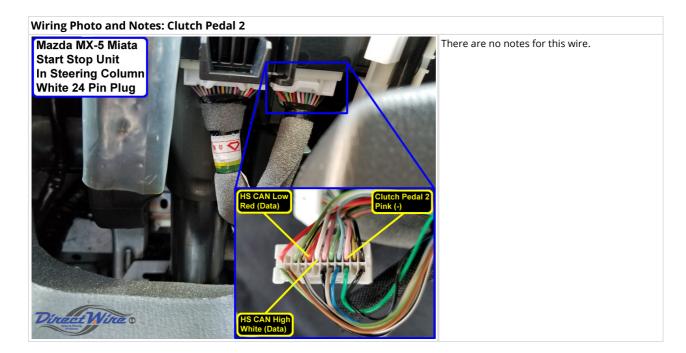

| 2018 Mazda MX-5 M           | iata (Smart Key) - North America                   |           |                                                                                                 |
|-----------------------------|----------------------------------------------------|-----------|-------------------------------------------------------------------------------------------------|
| ltem                        | Wire Color                                         | Polarity  | Wire Location                                                                                   |
| Parking Lights<br>Interrupt | Black                                              | Cut       | Parking Light Switch Assembly inside steering column, white 8 pin plug, pin 2                   |
| Hazards                     | Lt. Green                                          | -         | Start Stop Unit in steering column, white 32 pin plug, pin 4                                    |
| Turn Signal (Left)          | White/Orange (LF); Blue/Black (LR)                 | +         | BCM above driver kick, white 24 pin plug, pin<br>13 (LF); white 12 pin plug, pin 4 (LR)         |
| Turn Signal (Right)         | Green/Orange (RF); White/Black (RR)                | +         | BCM above driver kick, white 24 pin plug, pin 1 (RF); white 12 pin plug, pin 3 (RR)             |
| Headlight                   | Lt. Green (L); Gray (R)                            | +         | ESU in driver kick, against firewall, white 10 pin plug, pin 3 (L); white 4 pin plug, pin 3 (R) |
| AutoLights                  | (switch is plugged into Start Stop Unit; no wires) |           |                                                                                                 |
| Reverse Light               | White/Black                                        | +         | ESU in driver kick, against firewall, white 18 pin plug, pin 12                                 |
| Left Front Door<br>Trigger  | Tan                                                | -         | BCM above driver kick, white 32 pin plug, pin 20                                                |
| Right Front Door<br>Trigger | White                                              | -         | BCM above driver kick, white 32 pin plug, pin 4                                                 |
| Dome Light                  | Green                                              | -         | ESU in driver kick, against firewall, white 18 pin plug, pin 16                                 |
| Trunk/Hatch Pin             | Lt. Green/Violet or Lt. Green                      | -         | BCM above driver kick, white 32 pin plug, pin 15                                                |
| Hood Pin                    | Blue                                               | - N.C.    | BCM above driver kick, white 24 pin plug, pin 12                                                |
| Trunk/Hatch Release         | Brown/Green                                        | -         | Trunk Lid Opener Switch, white 4 pin plug, pin 1                                                |
| Trunk-Hatch<br>Release2     | Brown/Green (alternate location)                   | -         | BCM above driver kick, white 24 pin plug, pin<br>11                                             |
| Trunk Release Motor         | Red                                                | Reverse   | ESU in driver kick, against firewall, white 8 pin plug, pin 4                                   |
| Fuel Door Release           | (unlocks along with driver door)                   |           |                                                                                                 |
| Tachometer                  | Green                                              | AC        | Camshaft Position Sensor, engine driver side rear, gray 3 pin plug, pin 1                       |
| Neutral Safety              | Blue/White (M/T)                                   | -         | PCM behind underhood fuse box, black 140 pin plug, pin 33                                       |
| Clutch Pedal                | Gray/Blue                                          | -         | Start Stop Unit in steering column, white 32 pin plug, pin 19                                   |
| Clutch Pedal 2              | Pink                                               | -         | Start Stop Unit in steering column, white 24 pin plug, pin 3                                    |
| Fuel Pump                   | Green                                              | +         | Driver Kick, white 18 pin plug, pin 5                                                           |
| Rear Defroster              | Violet                                             | - Latched | BCM above driver kick, white 24 pin plug, pin 6                                                 |
| Mirror Defroster            | (same as rear defroster)                           |           |                                                                                                 |
| Left Front Heated<br>Seat   | (LIN)                                              |           |                                                                                                 |
| Right Front Heated<br>Seat  | (LIN)                                              |           |                                                                                                 |
| Speed Sense                 | Blue (w/o Bose only)                               | AC        | Radio in dash or Tuner above passenger kick,<br>white 24 pin plug, pin 19                       |
| Brake Wire                  | Red (A/T)                                          | +         | Start Stop Unit in steering column, white 32 pin plug, pin 2                                    |
| Brake Wire 2                | Red (M/T)                                          | +         | Brake Switch, white 4 pin plug, pin 4                                                           |
| Parking Brake               | Red/Black                                          | -         | Parking Brake Switch, white 1 pin plug, pin 1                                                   |
| Horn Trigger                | Violet                                             | -         | BCM above driver kick, white 24 pin plug, pin 22                                                |
| Horn Trigger 2              | Violet (alternate location)                        | -         | Horn Switch-Clock Spring, white 14 pin plug,<br>pin 1                                           |
| Wipers                      | Gray                                               | -         | BCM above driver kick, white 24 pin plug, pin                                                   |

Wiring Photo and Notes: Clutch Pedal

White 32 Pin Plug

There are no notes for this wire.

Wiring Photo and Notes: Clutch Pedal 2

Wiring Photo and Notes: Brake Wire

**Wiring Photo and Notes: Wipers** 

−© 2018 Directed. All rights reserved. -