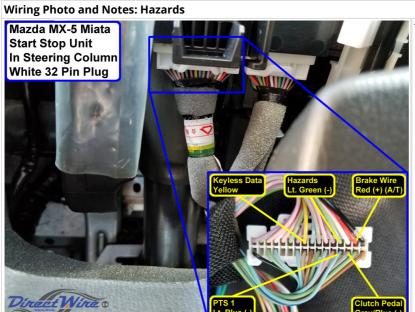

Wiring Photo and Notes: Power Lock

Wiring Photo and Notes: Hazards

Wiring Photo and Notes: Turn Signal (Right)

Wiring Photo and Notes: Right Front Door Trigger

Wiring Photo and Notes: Hood Pin

Wiring Photo and Notes: Tachometer