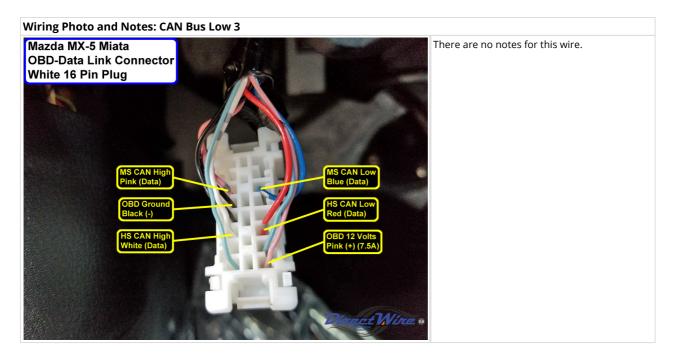

## Wiring Photo and Notes: CAN Bus High

There are no notes for this wire.

Wiring Photo and Notes: CAN Bus Low

Wiring Photo and Notes: CAN Bus Low 2

Wiring Photo and Notes: CAN Bus Low 3

Wiring Photo and Notes: OBD Ground