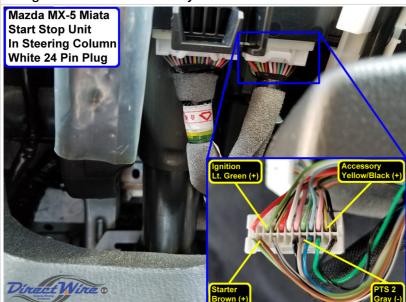

Wiring Photo and Notes: Starter

There are no notes for this wire.

Wiring Photo and Notes: Accessory

## Wiring Photo and Notes: PTS 1

There are no notes for this wire.

Wiring Photo and Notes: PTS 2