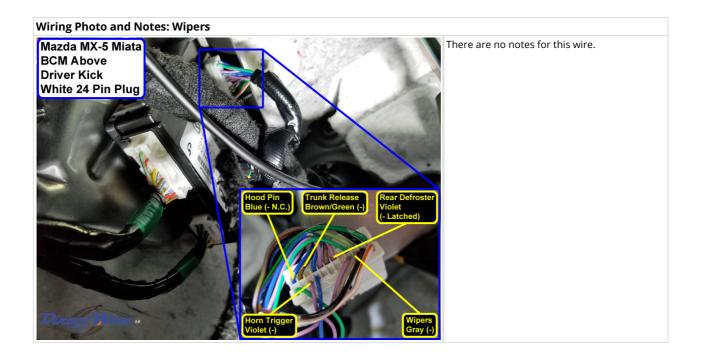

Wiring Photo and Notes: Clutch Pedal

White 32 Pin Plug

There are no notes for this wire.

Wiring Photo and Notes: Clutch Pedal 2

Wiring Photo and Notes: Brake Wire

**Wiring Photo and Notes: Wipers** 

−© 2018 Directed. All rights reserved. -