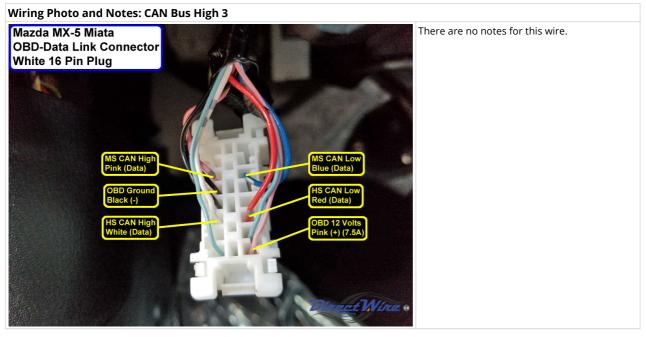

## Wiring Photo and Notes: CAN Bus High

There are no notes for this wire.

Wiring Photo and Notes: CAN Bus Low

Wiring Photo and Notes: CAN Bus Low 2

Wiring Photo and Notes: CAN Bus Low 3

Wiring Photo and Notes: OBD Ground