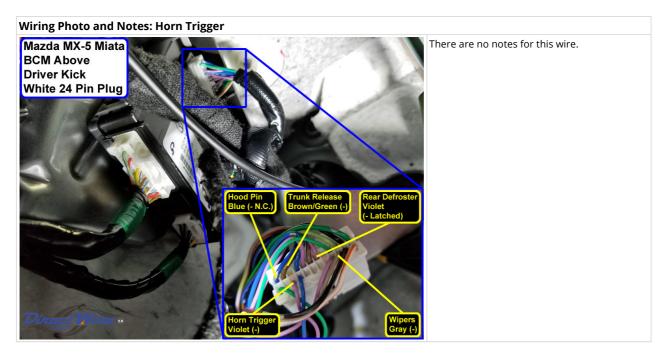

Wiring Photo and Notes: Power Lock

Wiring Photo and Notes: Hazards

Wiring Photo and Notes: Turn Signal (Right)

Wiring Photo and Notes: Right Front Door Trigger

Wiring Photo and Notes: Hood Pin

Wiring Photo and Notes: Tachometer