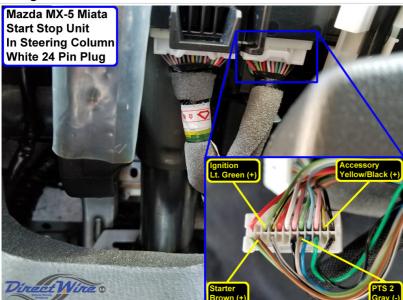

Wiring Photo and Notes: Starter

There are no notes for this wire.

Wiring Photo and Notes: Accessory

| ltem                      | ata (Smart Key) - North America<br>Wire Color | Polarity       | Wire Location                                                                                     |
|---------------------------|-----------------------------------------------|----------------|---------------------------------------------------------------------------------------------------|
| 12 Volts                  | White (50A)                                   | + Polarity     | Driver Kick Fuse Box                                                                              |
| Ground                    | · · ·                                         | т              | Driver Nick Fuse box                                                                              |
| Starter                   | (chassis ground)  Brown                       | +              | Start Stop Unit in steering column, white 24 pin plug, pin 23                                     |
| Ignition                  | Lt. Green                                     | +              | Start Stop Unit in steering column, white 24 pin plug, pin 10                                     |
| Accessory                 | Yellow/Black                                  | +              | Start Stop Unit in steering column, white 24 pin plug, pin 2                                      |
| Ignition Interrupt        | White                                         | Cut            | Start Stop Unit in steering column, white 32 pin plug, pin 3                                      |
| Ignition Interrupt 2      | Brown                                         | Cut            | Start Stop Unit in steering column, white 32 pi<br>plug, pin 17                                   |
| PTS 1                     | Lt. Blue                                      | -              | Start Stop Unit in steering column, white 32 pin plug, pin 20                                     |
| PTS 2                     | Gray                                          | -              | Start Stop Unit in steering column, white 24 pir plug, pin 17                                     |
| CAN Bus High              | White (HS CAN)                                | Data           | Start Stop Unit in steering column, white 24 pir plug, pin 7                                      |
| CAN Bus Low               | Red (HS CAN)                                  | Data           | Start Stop Unit in steering column, white 24 pir plug, pin 8                                      |
| CAN Bus High 2            | White (HS CAN)                                | Data           | OBD-Data Link Connector, white 16 pin plug,<br>pin 6                                              |
| CAN Bus Low 2             | Red (HS CAN)                                  | Data           | OBD-Data Link Connector, white 16 pin plug,<br>pin 14                                             |
| CAN Bus High 3            | Pink (MS CAN)                                 | Data           | OBD-Data Link Connector, white 16 pin plug, pin 3                                                 |
| CAN Bus Low 3             | Blue (MS CAN)                                 | Data           | OBD-Data Link Connector, white 16 pin plug, pin 11                                                |
| OBD 12 Volts              | Pink (7.5A)                                   | +              | OBD-Data Link Connector, white 16 pin plug,<br>pin 16                                             |
| OBD Ground                | Black                                         | -              | OBD-Data Link Connector, white 16 pin plug, pin 4                                                 |
| IMMO Antenna              | (immobilizer antenna is in push button start) |                |                                                                                                   |
| Keyless Data              | Yellow                                        | Data           | Start Stop Unit in steering column, white 32 pin plug, pin 9                                      |
| Power Lock                | Lt. Blue                                      | - 1000<br>Ohms | BCM above driver kick, white 32 pin plug, pin 6                                                   |
| Power Unlock              | (same as power lock)                          | -              |                                                                                                   |
| Lock Motor                | Yellow                                        | Reverse        | ESU in driver kick, against firewall, white 8 pin plug, pin 2                                     |
| Driver Unlock Motor       | Green                                         | Reverse        | ESU in driver kick, against firewall, white 8 pin plug, pin 5                                     |
| Passenger Unlock<br>Motor | Blue                                          | Reverse        | ESU in driver kick, against firewall, white 8 pin plug, pin 3                                     |
| Factory Alarm Arm         | White/Black (key lock)                        | - 1000<br>Ohms | BCM above driver kick, white 32 pin plug, pin 22                                                  |
| Factory Alarm<br>Disarm   | (same as factory alarm arm)                   | Double -       |                                                                                                   |
| Disarm No Unlock          | (proximity key and push button)               |                |                                                                                                   |
| Parking Lights            | Red (LF); Green (RF)                          | +              | ESU in driver kick, against firewall, white 10 pin plug, pin 5 (LF); pin 4 (RF)                   |
| Parking Lights 2          | Pink (LR); Pink (RR)                          | +              | ESU in driver kick, against firewall, white 8 pin plug, pin 6 (LR); white 18 pin plug, pin 1 (RR) |
| Parking Lights -          | Blue                                          | -              | Parking Light Switch Assembly inside steering column, white 8 pin plug, pin 1                     |