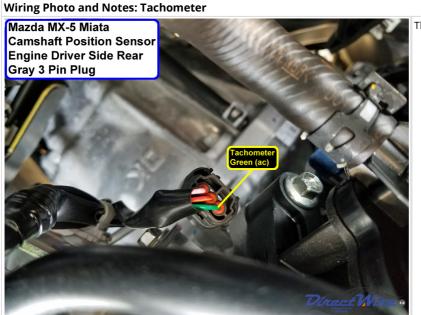

| 2018 Mazda MX-5 M           | iata (Smart Key) - North America                   |           |                                                                                                 |
|-----------------------------|----------------------------------------------------|-----------|-------------------------------------------------------------------------------------------------|
| ltem                        | Wire Color                                         | Polarity  | Wire Location                                                                                   |
| Parking Lights<br>Interrupt | Black                                              | Cut       | Parking Light Switch Assembly inside steering column, white 8 pin plug, pin 2                   |
| Hazards                     | Lt. Green                                          | -         | Start Stop Unit in steering column, white 32 pin plug, pin 4                                    |
| Turn Signal (Left)          | White/Orange (LF); Blue/Black (LR)                 | +         | BCM above driver kick, white 24 pin plug, pin<br>13 (LF); white 12 pin plug, pin 4 (LR)         |
| Turn Signal (Right)         | Green/Orange (RF); White/Black (RR)                | +         | BCM above driver kick, white 24 pin plug, pin 1 (RF); white 12 pin plug, pin 3 (RR)             |
| Headlight                   | Lt. Green (L); Gray (R)                            | +         | ESU in driver kick, against firewall, white 10 pin plug, pin 3 (L); white 4 pin plug, pin 3 (R) |
| AutoLights                  | (switch is plugged into Start Stop Unit; no wires) |           |                                                                                                 |
| Reverse Light               | White/Black                                        | +         | ESU in driver kick, against firewall, white 18 pin plug, pin 12                                 |
| Left Front Door<br>Trigger  | Tan                                                | -         | BCM above driver kick, white 32 pin plug, pin 20                                                |
| Right Front Door<br>Trigger | White                                              | -         | BCM above driver kick, white 32 pin plug, pin 4                                                 |
| Dome Light                  | Green                                              | -         | ESU in driver kick, against firewall, white 18 pin plug, pin 16                                 |
| Trunk/Hatch Pin             | Lt. Green/Violet or Lt. Green                      | -         | BCM above driver kick, white 32 pin plug, pin 15                                                |
| Hood Pin                    | Blue                                               | - N.C.    | BCM above driver kick, white 24 pin plug, pin 12                                                |
| Trunk/Hatch Release         | Brown/Green                                        | -         | Trunk Lid Opener Switch, white 4 pin plug, pin 1                                                |
| Trunk-Hatch<br>Release2     | Brown/Green (alternate location)                   | -         | BCM above driver kick, white 24 pin plug, pin<br>11                                             |
| Trunk Release Motor         | Red                                                | Reverse   | ESU in driver kick, against firewall, white 8 pin plug, pin 4                                   |
| Fuel Door Release           | (unlocks along with driver door)                   |           |                                                                                                 |
| Tachometer                  | Green                                              | AC        | Camshaft Position Sensor, engine driver side rear, gray 3 pin plug, pin 1                       |
| Neutral Safety              | Blue/White (M/T)                                   | -         | PCM behind underhood fuse box, black 140 pin plug, pin 33                                       |
| Clutch Pedal                | Gray/Blue                                          | -         | Start Stop Unit in steering column, white 32 pin plug, pin 19                                   |
| Clutch Pedal 2              | Pink                                               | -         | Start Stop Unit in steering column, white 24 pin plug, pin 3                                    |
| Fuel Pump                   | Green                                              | +         | Driver Kick, white 18 pin plug, pin 5                                                           |
| Rear Defroster              | Violet                                             | - Latched | BCM above driver kick, white 24 pin plug, pin 6                                                 |
| Mirror Defroster            | (same as rear defroster)                           |           |                                                                                                 |
| Left Front Heated<br>Seat   | (LIN)                                              |           |                                                                                                 |
| Right Front Heated<br>Seat  | (LIN)                                              |           |                                                                                                 |
| Speed Sense                 | Blue (w/o Bose only)                               | AC        | Radio in dash or Tuner above passenger kick,<br>white 24 pin plug, pin 19                       |
| Brake Wire                  | Red (A/T)                                          | +         | Start Stop Unit in steering column, white 32 pin plug, pin 2                                    |
| Brake Wire 2                | Red (M/T)                                          | +         | Brake Switch, white 4 pin plug, pin 4                                                           |
| Parking Brake               | Red/Black                                          | -         | Parking Brake Switch, white 1 pin plug, pin 1                                                   |
| Horn Trigger                | Violet                                             | -         | BCM above driver kick, white 24 pin plug, pin 22                                                |
| Horn Trigger 2              | Violet (alternate location)                        | -         | Horn Switch-Clock Spring, white 14 pin plug,<br>pin 1                                           |
| Wipers                      | Gray                                               | -         | BCM above driver kick, white 24 pin plug, pin                                                   |

Wiring Photo and Notes: Power Lock

Wiring Photo and Notes: Hazards

Wiring Photo and Notes: Turn Signal (Right)

Wiring Photo and Notes: Right Front Door Trigger

Wiring Photo and Notes: Hood Pin

Wiring Photo and Notes: Tachometer