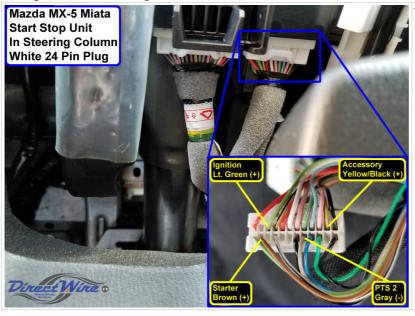

Wiring Photo and Notes: Starter

There are no notes for this wire.

Wiring Photo and Notes: Accessory

## Wiring Photo and Notes: PTS 1

There are no notes for this wire.

Wiring Photo and Notes: PTS 2