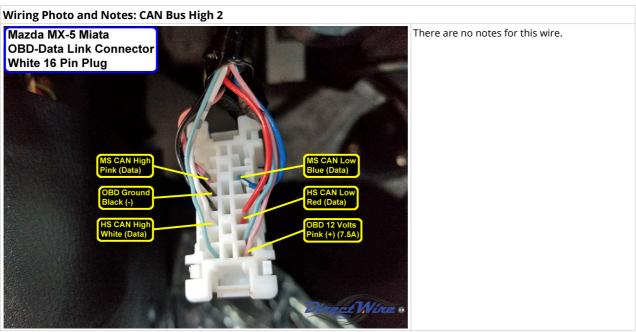

## Wiring Photo and Notes: CAN Bus High

There are no notes for this wire.

Wiring Photo and Notes: CAN Bus Low

Wiring Photo and Notes: CAN Bus Low 2

Wiring Photo and Notes: CAN Bus Low 3

Wiring Photo and Notes: OBD Ground

| ltem                      | ata (Smart Key) - North America<br>Wire Color | Polarity       | Wire Location                                                                                     |
|---------------------------|-----------------------------------------------|----------------|---------------------------------------------------------------------------------------------------|
| 12 Volts                  | White (50A)                                   | + Polarity     | Driver Kick Fuse Box                                                                              |
| Ground                    | · · ·                                         | т              | Driver Nick Fuse box                                                                              |
| Starter                   | (chassis ground)  Brown                       | +              | Start Stop Unit in steering column, white 24 pin plug, pin 23                                     |
| Ignition                  | Lt. Green                                     | +              | Start Stop Unit in steering column, white 24 pin plug, pin 10                                     |
| Accessory                 | Yellow/Black                                  | +              | Start Stop Unit in steering column, white 24 pin plug, pin 2                                      |
| Ignition Interrupt        | White                                         | Cut            | Start Stop Unit in steering column, white 32 pin plug, pin 3                                      |
| Ignition Interrupt 2      | Brown                                         | Cut            | Start Stop Unit in steering column, white 32 pi<br>plug, pin 17                                   |
| PTS 1                     | Lt. Blue                                      | -              | Start Stop Unit in steering column, white 32 pin plug, pin 20                                     |
| PTS 2                     | Gray                                          | -              | Start Stop Unit in steering column, white 24 pir plug, pin 17                                     |
| CAN Bus High              | White (HS CAN)                                | Data           | Start Stop Unit in steering column, white 24 pir plug, pin 7                                      |
| CAN Bus Low               | Red (HS CAN)                                  | Data           | Start Stop Unit in steering column, white 24 pir plug, pin 8                                      |
| CAN Bus High 2            | White (HS CAN)                                | Data           | OBD-Data Link Connector, white 16 pin plug,<br>pin 6                                              |
| CAN Bus Low 2             | Red (HS CAN)                                  | Data           | OBD-Data Link Connector, white 16 pin plug,<br>pin 14                                             |
| CAN Bus High 3            | Pink (MS CAN)                                 | Data           | OBD-Data Link Connector, white 16 pin plug, pin 3                                                 |
| CAN Bus Low 3             | Blue (MS CAN)                                 | Data           | OBD-Data Link Connector, white 16 pin plug, pin 11                                                |
| OBD 12 Volts              | Pink (7.5A)                                   | +              | OBD-Data Link Connector, white 16 pin plug,<br>pin 16                                             |
| OBD Ground                | Black                                         | -              | OBD-Data Link Connector, white 16 pin plug, pin 4                                                 |
| IMMO Antenna              | (immobilizer antenna is in push button start) |                |                                                                                                   |
| Keyless Data              | Yellow                                        | Data           | Start Stop Unit in steering column, white 32 pin plug, pin 9                                      |
| Power Lock                | Lt. Blue                                      | - 1000<br>Ohms | BCM above driver kick, white 32 pin plug, pin 6                                                   |
| Power Unlock              | (same as power lock)                          | -              |                                                                                                   |
| Lock Motor                | Yellow                                        | Reverse        | ESU in driver kick, against firewall, white 8 pin plug, pin 2                                     |
| Driver Unlock Motor       | Green                                         | Reverse        | ESU in driver kick, against firewall, white 8 pin plug, pin 5                                     |
| Passenger Unlock<br>Motor | Blue                                          | Reverse        | ESU in driver kick, against firewall, white 8 pin plug, pin 3                                     |
| Factory Alarm Arm         | White/Black (key lock)                        | - 1000<br>Ohms | BCM above driver kick, white 32 pin plug, pin 22                                                  |
| Factory Alarm<br>Disarm   | (same as factory alarm arm)                   | Double -       |                                                                                                   |
| Disarm No Unlock          | (proximity key and push button)               |                |                                                                                                   |
| Parking Lights            | Red (LF); Green (RF)                          | +              | ESU in driver kick, against firewall, white 10 pin plug, pin 5 (LF); pin 4 (RF)                   |
| Parking Lights 2          | Pink (LR); Pink (RR)                          | +              | ESU in driver kick, against firewall, white 8 pin plug, pin 6 (LR); white 18 pin plug, pin 1 (RR) |
| Parking Lights -          | Blue                                          | -              | Parking Light Switch Assembly inside steering column, white 8 pin plug, pin 1                     |