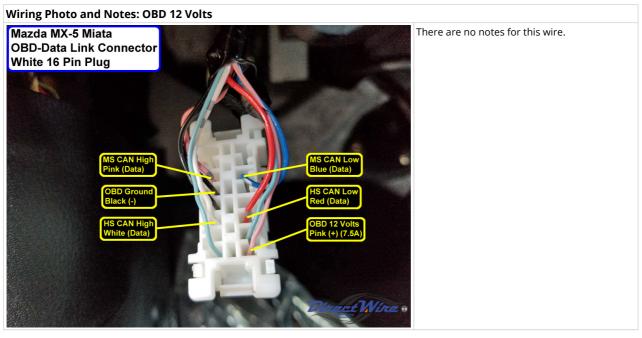

## Wiring Photo and Notes: CAN Bus High

There are no notes for this wire.

Wiring Photo and Notes: CAN Bus Low

Wiring Photo and Notes: CAN Bus Low 2

Wiring Photo and Notes: CAN Bus Low 3

Wiring Photo and Notes: OBD Ground