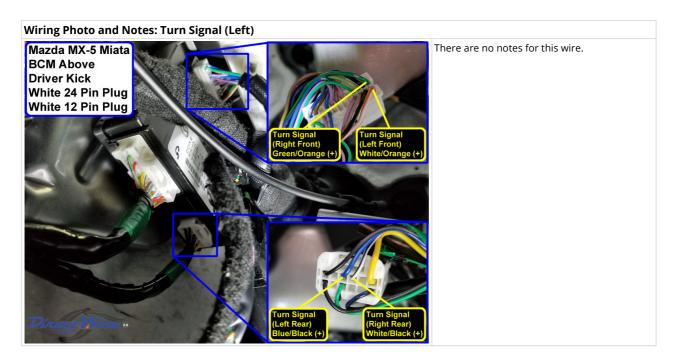

Wiring Photo and Notes: Power Lock

Wiring Photo and Notes: Hazards

Wiring Photo and Notes: Turn Signal (Right)

Wiring Photo and Notes: Right Front Door Trigger

Wiring Photo and Notes: Hood Pin

Wiring Photo and Notes: Tachometer