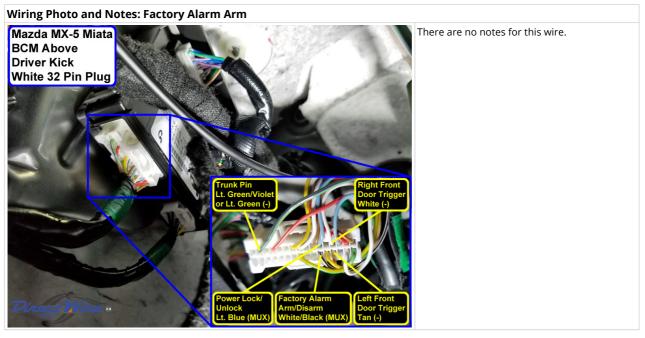

Wiring Photo and Notes: Power Lock

Wiring Photo and Notes: Hazards

Wiring Photo and Notes: Turn Signal (Right)

Wiring Photo and Notes: Right Front Door Trigger

Wiring Photo and Notes: Hood Pin

Wiring Photo and Notes: Tachometer