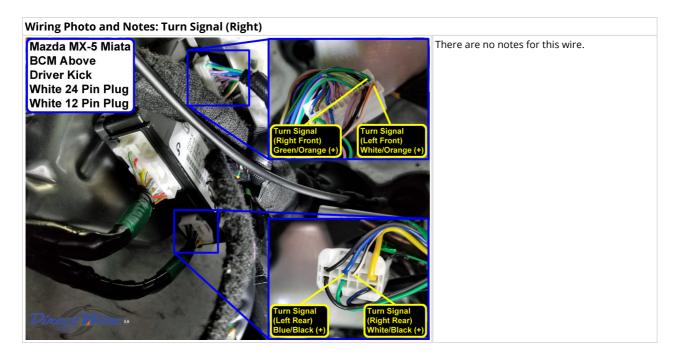

Wiring Photo and Notes: Power Lock

Wiring Photo and Notes: Hazards

Wiring Photo and Notes: Turn Signal (Right)

Wiring Photo and Notes: Right Front Door Trigger

Wiring Photo and Notes: Hood Pin

Wiring Photo and Notes: Tachometer