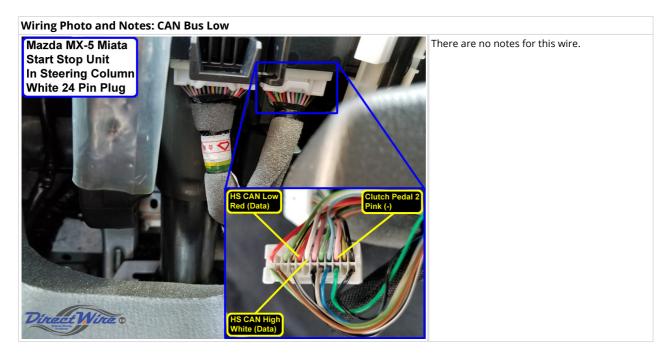

## Wiring Photo and Notes: CAN Bus High

There are no notes for this wire.

Wiring Photo and Notes: CAN Bus Low

Wiring Photo and Notes: CAN Bus Low 2

Wiring Photo and Notes: CAN Bus Low 3

Wiring Photo and Notes: OBD Ground