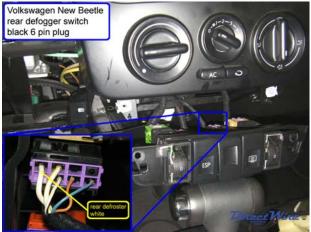

## Wiring Photo and Notes: Rear Defroster

There are no notes for this wire.

Wiring Photo and Notes: Left Front Heated Seat

Wiring Photo and Notes: Right Front Heated Seat

Wiring Photo and Notes: Speed Sense