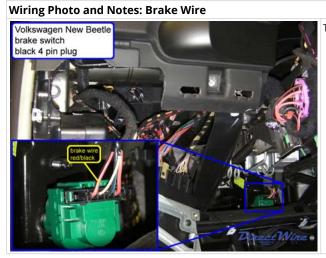

## Wiring Photo and Notes: Speed Sense

Wiring Photo and Notes: Parking Brake

Wiring Photo and Notes: Horn Trigger