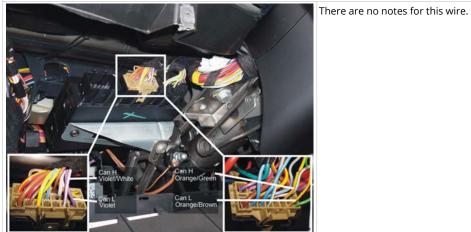

## Wiring Photo and Notes: Accessory

Wiring Photo and Notes: Keysense

Wiring Photo and Notes: CAN Bus High 2

Wiring Photo and Notes: CAN Bus Low 2

# Wiring Photo and Notes: CAN Bus Low 2

Wiring Photo and Notes: CAN Bus High 3

Wiring Photo and Notes: CAN Bus Low 3

Wiring Photo and Notes: Power Lock