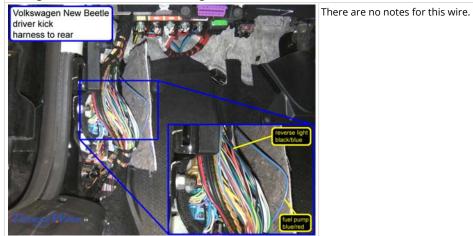

## Wiring Photo and Notes: Reverse Light

Wiring Photo and Notes: Left Front Door Trigger

Wiring Photo and Notes: Right Front Door Trigger

Wiring Photo and Notes: Dome Light

## Wiring Photo and Notes: Tachometer

Wiring Photo and Notes: Clutch Pedal

Wiring Photo and Notes: Fuel Pump

There are no notes for this wire.

Wiring Photo and Notes: Rear Defroster