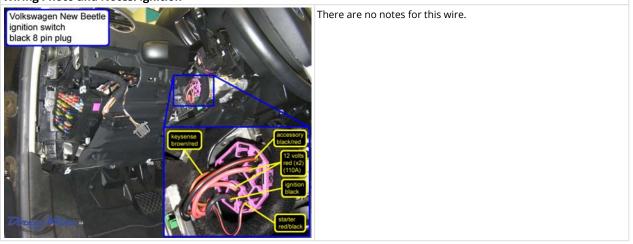

| 3        | left rear side panel                                          |
| Left Rear Tweeter                | 1                                                 | 1        | left rear side panel                                          |
| Right Rear Speaker               | 6.5                                               | 3        | right rear side panel                                         |
| Right Rear Tweeter               | 1                                                 | 1        | right rear side panel                                         |

There are no notes for this wire.

# Wiring Photo and Notes: 12 Volts



Wiring Photo and Notes: Second 12 Volts

## Wiring Photo and Notes: Second 12 Volts







Wiring Photo and Notes: Ignition



Wiring Photo and Notes: Accessory

## Wiring Photo and Notes: Accessory



Wiring Photo and Notes: Keysense



Wiring Photo and Notes: CAN Bus High 2



Wiring Photo and Notes: CAN Bus Low 2

# Wiring Photo and Notes: CAN Bus Low 2



Wiring Photo and Notes: CAN Bus High 3



Wiring Photo and Notes: CAN Bus Low 3



Wiring Photo and Notes: Power Lock

## Wiring Photo and Notes: Power Lock



# Wiring Photo and Notes: Lock Motor



Wiring Photo and Notes: Driver Unlock Motor



Wiring Photo and Notes: Passenger Unlock Motor

### There are no notes for this wire.

## Wiring Photo and Notes: Passenger Unlock Motor



Wiring Photo and Notes: Factory Alarm Arm



Wiring Photo and Notes: Parking Lights



There are no notes for this wire.

Wiring Photo and Notes: Turn Signal (Left)

## Wiring