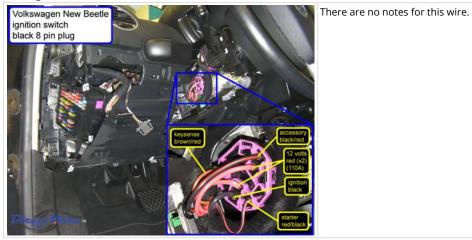

## Wiring Photo and Notes: Accessory

Wiring Photo and Notes: Keysense

Wiring Photo and Notes: CAN Bus High 2

Wiring Photo and Notes: CAN Bus Low 2

# Wiring Photo and Notes: CAN Bus Low 2

Wiring Photo and Notes: CAN Bus High 3

Wiring Photo and Notes: CAN Bus Low 3

Wiring Photo and Notes: Power Lock