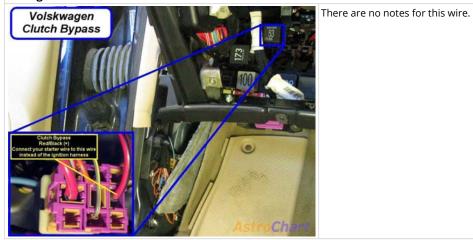

## Wiring Photo and Notes: Tachometer

Wiring Photo and Notes: Clutch Pedal

Wiring Photo and Notes: Fuel Pump

There are no notes for this wire.

Wiring Photo and Notes: Rear Defroster