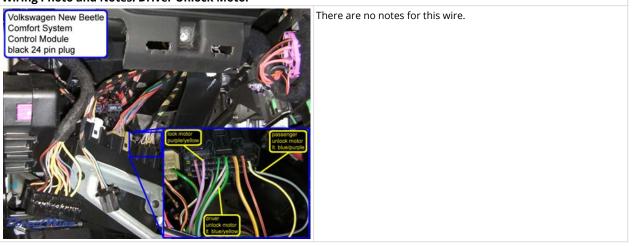

### There are no notes for this wire.

## Wiring Photo and Notes: Passenger Unlock Motor

Wiring Photo and Notes: Factory Alarm Arm

Wiring Photo and Notes: Parking Lights

There are no notes for this wire.

Wiring Photo and Notes: Turn Signal (Left)