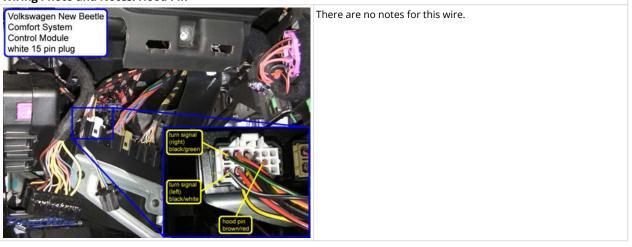

## Wiring Photo and Notes: Turn Signal (Left)

Wiring Photo and Notes: Turn Signal (Right)

Wiring Photo and Notes: Headlight

Wiring Photo and Notes: Reverse Light

## Wiring Photo and Notes: Reverse Light

Wiring Photo and Notes: Left Front Door Trigger

Wiring Photo and Notes: Right Front Door Trigger

Wiring Photo and Notes: Dome Light

## Wiring Photo and Notes: Dome Light

Wiring Photo and Notes: Hood Pin

Wiring Photo and Notes: Trunk/Hatch Release