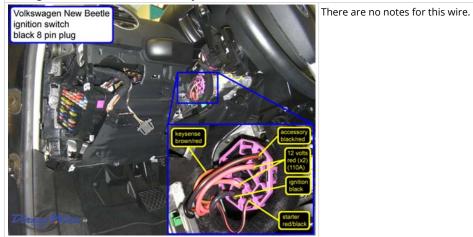

# Wiring Photo and Notes: 12 Volts

Wiring Photo and Notes: Second 12 Volts

## Wiring Photo and Notes: Second 12 Volts

Wiring Photo and Notes: Ignition

Wiring Photo and Notes: Accessory