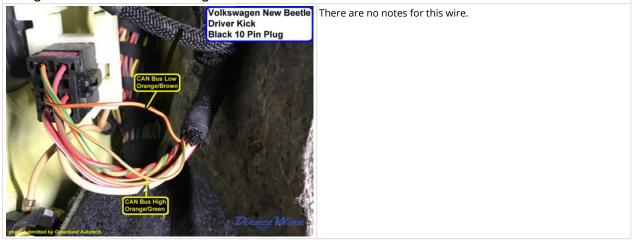

There are no notes for this wire.

# Wiring Photo and Notes: CAN Bus Low 2

Wiring Photo and Notes: CAN Bus High 3

Wiring Photo and Notes: CAN Bus Low 3

Wiring Photo and Notes: Power Lock