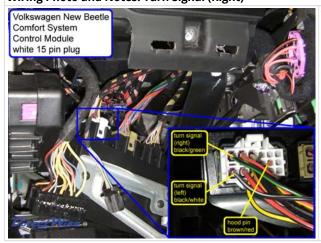

## Wiring Photo and Notes: Passenger Unlock Motor

Wiring Photo and Notes: Factory Alarm Arm

Wiring Photo and Notes: Parking Lights

There are no notes for this wire.

Wiring Photo and Notes: Turn Signal (Left)

## Wiring Photo and Notes: Turn Signal (Left)

Wiring Photo and Notes: Turn Signal (Right)

Wiring Photo and Notes: Headlight

Wiring Photo and Notes: Reverse Light

## Wiring Photo and Notes: Reverse Light

Wiring Photo and Notes: Left Front Door Trigger

Wiring Photo and Notes: Right Front Door Trigger

Wiring Photo and Notes: Dome Light

## Wiring Photo and Notes: Dome Light

Wiring Photo and Notes: Hood Pin

Wiring Photo and Notes: Trunk/Hatch Release