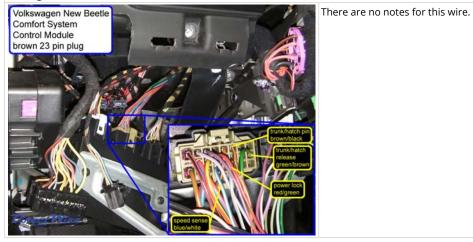

## Wiring Photo and Notes: Dome Light

Wiring Photo and Notes: Hood Pin

Wiring Photo and Notes: Trunk/Hatch Release

## Wiring Photo and Notes: Trunk/Hatch Release

Wiring Photo and Notes: Trunk Release Motor

Wiring Photo and Notes: Fuel Door Release

Wiring Photo and Notes: Tachometer

## Wiring Photo and Notes: Rear Defroster

There are no notes for this wire.

Wiring Photo and Notes: Left Front Heated Seat

Wiring Photo and Notes: Right Front Heated Seat

Wiring Photo and Notes: Speed Sense

## Wiring Photo and Notes: Speed Sense

Wiring Photo and Notes: Parking Brake

Wiring Photo and Notes: Horn Trigger