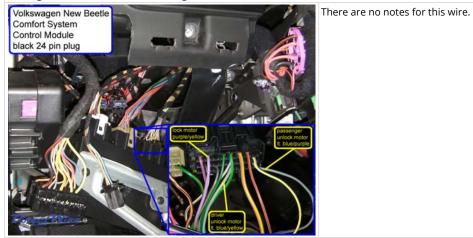

# Wiring Photo and Notes: Lock Motor

Wiring Photo and Notes: Driver Unlock Motor

Wiring Photo and Notes: Passenger Unlock Motor

### There are no notes for this wire.

## Wiring Photo and Notes: Passenger Unlock Motor

Wiring Photo and Notes: Factory Alarm Arm

Wiring Photo and Notes: Parking Lights

There are no notes for this wire.

Wiring Photo and Notes: Turn Signal (Left)