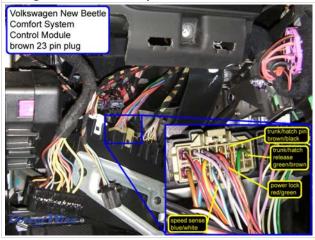

# Wiring Photo and Notes: CAN Bus Low 2

Wiring Photo and Notes: CAN Bus High 3

Wiring Photo and Notes: CAN Bus Low 3

Wiring Photo and Notes: Power Lock

## Wiring Photo and Notes: Power Lock

# Wiring Photo and Notes: Lock Motor

Wiring Photo and Notes: Driver Unlock Motor

Wiring Photo and Notes: Passenger Unlock Motor

## Wiring Photo and Notes: Dome Light

Wiring Photo and Notes: Hood Pin

Wiring Photo and Notes: Trunk/Hatch Release

## Wiring Photo and Notes: Trunk/Hatch Release

Wiring Photo and Notes: Trunk Release Motor

Wiring Photo and Notes: Fuel Door Release

Wiring Photo and Notes: Tachometer

## Wiring Photo and Notes: Speed Sense

Wiring Photo and Notes: Parking Brake

Wiring Photo and Notes: Horn Trigger