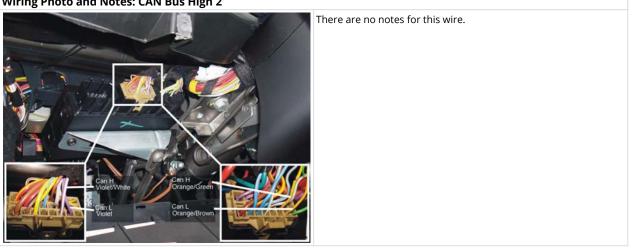

## Wiring Photo and Notes: Accessory

Wiring Photo and Notes: Keysense

Wiring Photo and Notes: CAN Bus High 2

Wiring Photo and Notes: CAN Bus Low 2

# Wiring Photo and Notes: CAN Bus Low 2

Wiring Photo and Notes: CAN Bus High 3

Wiring Photo and Notes: CAN Bus Low 3

Wiring Photo and Notes: Power Lock