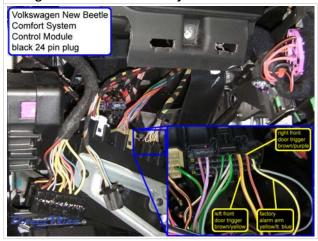

## Wiring Photo and Notes: Reverse Light

Wiring Photo and Notes: Left Front Door Trigger

Wiring Photo and Notes: Right Front Door Trigger

Wiring Photo and Notes: Dome Light