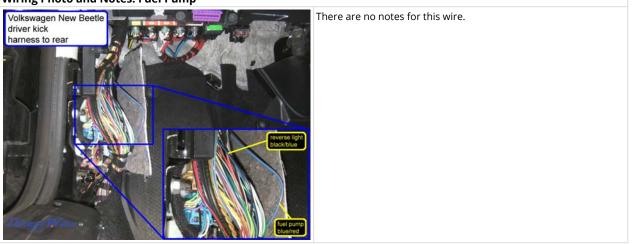

## Wiring Photo and Notes: Tachometer

Wiring Photo and Notes: Clutch Pedal

Wiring Photo and Notes: Fuel Pump

There are no notes for this wire.

Wiring Photo and Notes: Rear Defroster