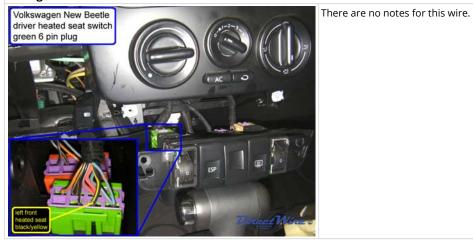

## Wiring Photo and Notes: Rear Defroster

There are no notes for this wire.

Wiring Photo and Notes: Left Front Heated Seat

Wiring Photo and Notes: Right Front Heated Seat

Wiring Photo and Notes: Speed Sense