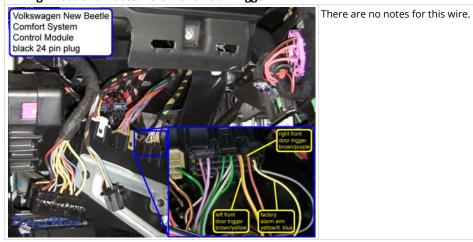

## Wiring Photo and Notes: Passenger Unlock Motor

Wiring Photo and Notes: Factory Alarm Arm

Wiring Photo and Notes: Parking Lights

There are no notes for this wire.

Wiring Photo and Notes: Turn Signal (Left)

## Wiring Photo and Notes: Reverse Light

Wiring Photo and Notes: Left Front Door Trigger

Wiring Photo and Notes: Right Front Door Trigger

Wiring Photo and Notes: Dome Light