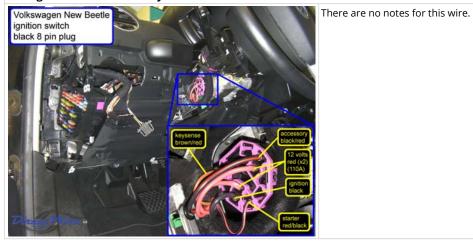

## Wiring Photo and Notes: Second 12 Volts

Wiring Photo and Notes: Ignition

Wiring Photo and Notes: Accessory

## Wiring Photo and Notes: Accessory

Wiring Photo and Notes: Keysense

Wiring Photo and Notes: CAN Bus High 2

Wiring Photo and Notes: CAN Bus Low 2