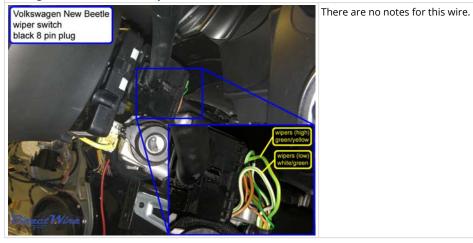

runk/Hatch Release



Wiring Photo and Notes: Trunk Release Motor



Wiring Photo and Notes: Fuel Door Release



Wiring Photo and Notes: Tachometer

## Wiring Photo and Notes: Tachometer



Wiring Photo and Notes: Clutch Pedal



Wiring Photo and Notes: Fuel Pump



There are no notes for this wire.

Wiring Photo and Notes: Rear Defroster

## Wiring Photo and Notes: Rear Defroster



There are no notes for this wire.

Wiring Photo and Notes: Left Front Heated Seat



Wiring Photo and Notes: Right Front Heated Seat



Wiring Photo and Notes: Speed Sense

## Wiring Photo and Notes: Speed Sense





Wiring Photo and Notes: Parking Brake



Wiring Photo and Notes: Horn Trigger

### There are no notes for this wire.

# Wiring Photo and Notes: Horn Trigger



## Wiring Photo and Notes: Wipers



## © 2018 Directed. All rights reserved. -

DirectWire and its vehicle information are for the sole use of authorized Directed personnel and it's participating dealers and distributors. The information contained on these pages may contain confidential and privileged information. Any unauthorized review, use, disclosure or distribution is prohibited.