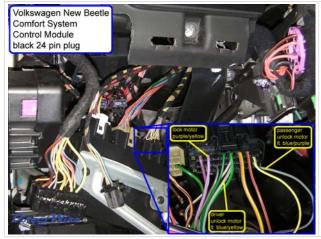

# Wiring Photo and Notes: Lock Motor

Wiring Photo and Notes: Driver Unlock Motor

Wiring Photo and Notes: Passenger Unlock Motor

## Wiring Photo and Notes: Passenger Unlock Motor

Wiring Photo and Notes: Factory Alarm Arm

Wiring Photo and Notes: Parking Lights

There are no notes for this wire.

Wiring Photo and Notes: Turn Signal (Left)