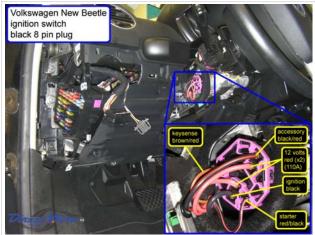

# Wiring Photo and Notes: 12 Volts

Wiring Photo and Notes: Second 12 Volts

## Wiring Photo and Notes: Second 12 Volts

Wiring Photo and Notes: Ignition

Wiring Photo and Notes: Accessory