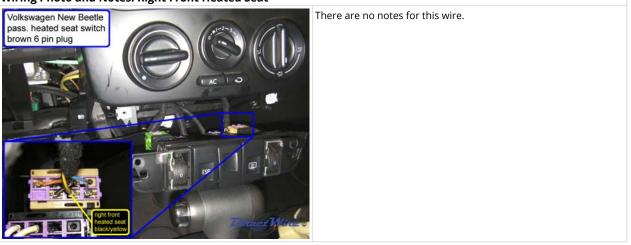

## Wiring Photo and Notes: Rear Defroster

There are no notes for this wire.

Wiring Photo and Notes: Left Front Heated Seat

Wiring Photo and Notes: Right Front Heated Seat

Wiring Photo and Notes: Speed Sense

## Wiring Photo and Notes: Speed Sense

Wiring Photo and Notes: Parking Brake

Wiring Photo and Notes: Horn Trigger