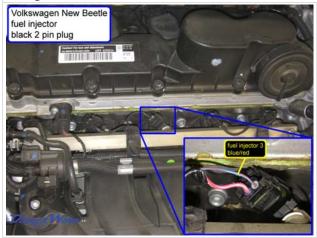

## Wiring Photo and Notes: Tachometer

Wiring Photo and Notes: Clutch Pedal

Wiring Photo and Notes: Fuel Pump

There are no notes for this wire.

Wiring Photo and Notes: Rear Defroster