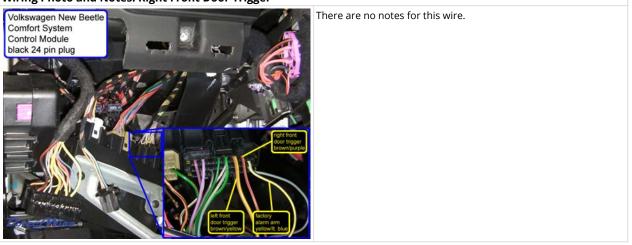

## Wiring Photo and Notes: Reverse Light

Wiring Photo and Notes: Left Front Door Trigger

Wiring Photo and Notes: Right Front Door Trigger

Wiring Photo and Notes: Dome Light