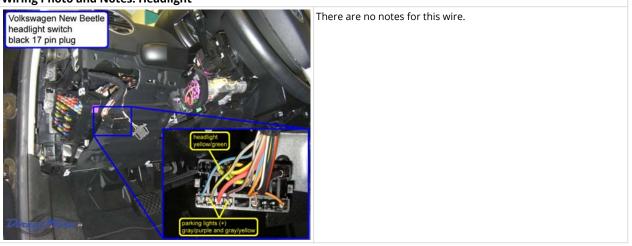

## Wiring Photo and Notes: Passenger Unlock Motor

Wiring Photo and Notes: Factory Alarm Arm

Wiring Photo and Notes: Parking Lights

There are no notes for this wire.

Wiring Photo and Notes: Turn Signal (Left)

## Wiring Photo and Notes: Turn Signal (Left)

Wiring Photo and Notes: Turn Signal (Right)

Wiring Photo and Notes: Headlight

Wiring Photo and Notes: Reverse Light