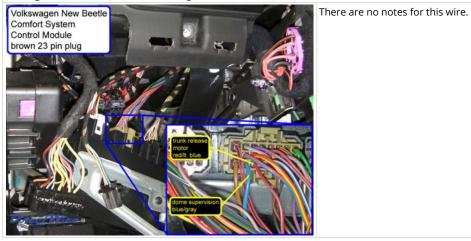

## Wiring Photo and Notes: Dome Light

Wiring Photo and Notes: Hood Pin

Wiring Photo and Notes: Trunk/Hatch Release