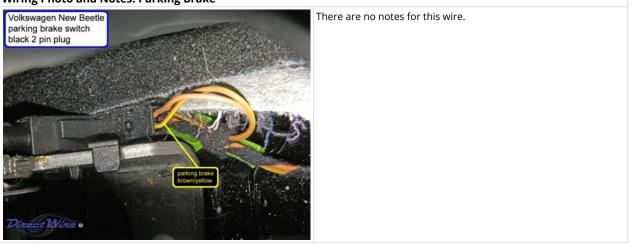

## Wiring Photo and Notes: Speed Sense

Wiring Photo and Notes: Parking Brake

Wiring Photo and Notes: Horn Trigger