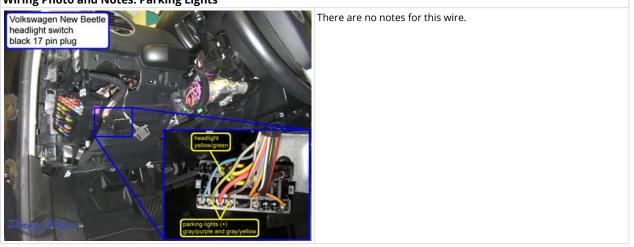

## Wiring Photo and Notes: Passenger Unlock Motor

Wiring Photo and Notes: Factory Alarm Arm

Wiring Photo and Notes: Parking Lights

There are no notes for this wire.

Wiring Photo and Notes: Turn Signal (Left)