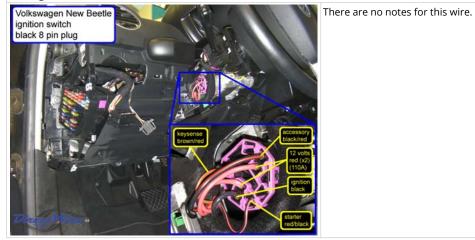

## Wiring Photo and Notes: Second 12 Volts

Wiring Photo and Notes: Ignition

Wiring Photo and Notes: Accessory

## Wiring Photo and Notes: Accessory

Wiring Photo and Notes: Keysense

Wiring Photo and Notes: CAN Bus High 2

Wiring Photo and Notes: CAN Bus Low 2