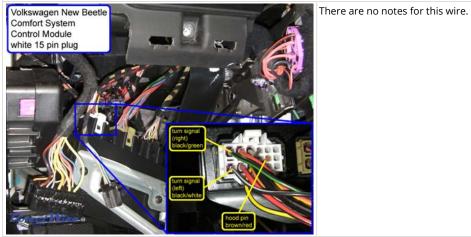

## Wiring Photo and Notes: Turn Signal (Left)

Wiring Photo and Notes: Turn Signal (Right)

Wiring Photo and Notes: Headlight

Wiring Photo and Notes: Reverse Light

## Wiring Photo and Notes: Dome Light

Wiring Photo and Notes: Hood Pin

Wiring Photo and Notes: Trunk/Hatch Release