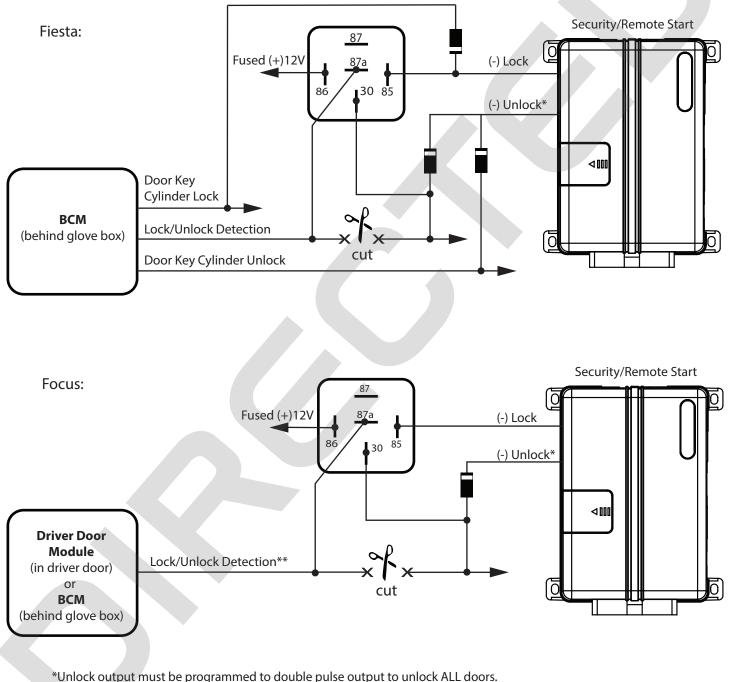

## Ford Fiesta / Focus Door Locks

Use the appropriate diagram below to interface into the power lock system on sixth generation (2011+) Ford Fiesta or thrid generation (2012+) Ford Focus vehicles. All diodes are rated at 1 Amp.

\*\*If the vehicle is equipped with one-touch up/down power windows, the detection wire is at the Driver Door Module inside the driver door; otherwise the wire can be found at the BCM. Refer to www.directechs.com for additional information.