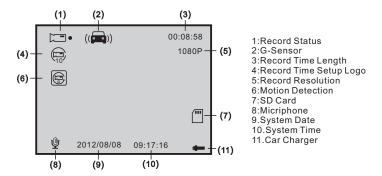

## Specification

| NO.                 | Parameters                                                      |
|---------------------|-----------------------------------------------------------------|
| 1.Lens              | HD Lens                                                         |
| 2.Sensor            | USA Micron Sensor.                                              |
| 3.MIN illumination  | <0.5Lux                                                         |
| 4. Video Resolution | 1440X1080P15/1280X720P30/848X480P30                             |
| 5. Video Format     | AVI                                                             |
| 6.Storage Media     | Micro SD/MMC (Maximum 32GB SDHC)                                |
| 7.Record            | 4GB SD:720P/6 min WVGA/135 min                                  |
| 8.Motion sensor     | Any movement with 3.5m trigger recording when motion sensor on. |
| 9.Storage Temp      | -20°C-50°C                                                      |
| 10.Working Temp     | -10°C-50°C                                                      |
| 11.Working Humidity | 15~85%RH                                                        |

#### √ 1080P HD Performance

Adopt HD performance lens, record can be reach on 1440x1080P15FPS. (we suggest to record on 720P)

#### √10 Event files locked

When standing by ,30s G-SENSOR event file record will be locked.when recording ,before or after 30S G-SENSOR event file record will be locked. In the folder totally 10pcs latest file can be locked.

#### **√**3.5M Motion detection

Any movement or light changes within 3.5m trigger recording when motion detection on. And it will standby automatically after 25s with no movement or light change.

#### ✓ Unique file naming

The video file name include year, month, day, hour, minute and second information, for the files name, the normal ones with "S", motion detection with "M".G-SENSOR with "G".

#### ▶ REC. set

[RESOLUTION] Setting Resolution: 1440x1080P15/1280x720P30/848x480P30.

[RECORD OVERWRIITE] Set cycling record: ON/ OFF.

[SPLIT MODE] Set record file length: 1MIN/2MIN/3MIN/5MIN/10MIN.

[MOTION DETECTION] Set motion detection: ON/OFF.

【RECORD DATE】: ON/ OFF.