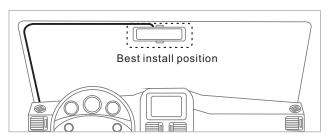

#### How to mount

#### ▶ Paste the bracket to the windshield

1.Tear down the 3M from the bracket

2.To plaster on the car window after selected position

3. Push the car black box after put it into the holder correctly

4.Installation finished

#### Reminder:

1.Install it near to the back mirror to get a better view.

2.Can't install it near the safety airbag.