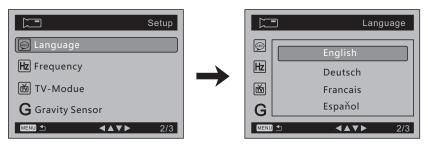

#### How to set

In standby state, press "OK" to set the button. After MENU, press " "(up)or" (dowp)key to seletct the needed language, details as below:

**[LANGUAGE]** Set the language: Simplified Chinese / Traditional Chinese / Korean / Russian / English.