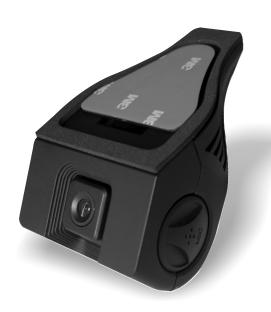

## Preface

It adopts high definitionsensor and has its uniqueoutstanding characters by cooperating with professional Korean DVR manufacturer.

This product can record all process of driving and record or take pictures during travel, with effect same to professional DV device. Before use this product, please read this manual carefully. It will bring you joy.

#### √ 1080P HD Performance

Adopt HD performance lens, record can be reach on 1440x1080P15FPS. (we suggest to record on 720P)

#### ✓ High definition camera lens

Adopt 5 millon HD sensor and High definition camera lens, with clear effect daytime and can see car number plate in night vision.