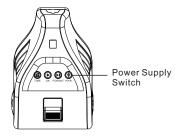

#### ► ON/ OFF manually

On: press power" supply 5S after the indicator turning to green.

OFF: press power" supply key after the indicator turn off.

Attention: DVR can alarm in low power condition.

#### ►ON/ OFF automatically

Once get power from car charger, DVR will start automatically and enter into recording state.