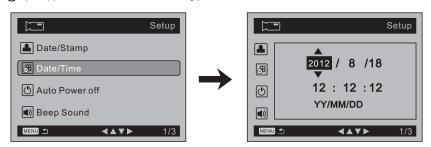

[DATE/TIME] On stand-by status, "@"button 3 seconds continuously, use"@"(up)or "@"(dowp) to select value after finishing press"OK"to save.

[POWER Off DELAY] Set automatically shut down time when the car powe off: Off/5m//10m/30m.