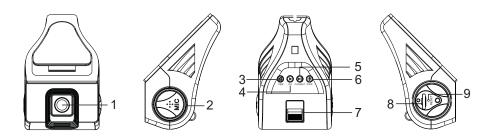

#### Introduce

- 1.Lens: For recording and photography, pls keep clean always;
- 2.MIC: default off; Microphone funtion on recording;
- 3.TIME/REC button:
- (1) on any status, press "REC" into record prior, on record status, press "REC" stop recording; when recording, REC indicator lamp flashing;
- (2)on non-record status, press "TIME" button continuously for 3 seconds, into time adjustment interface; press "Format" (down) and "PWR" (up) button to do adjustment, press "TIME" into next adjustment.press "OK" button continuously for 3 seconds, quit and save the setup;

#### 4. OK/PLAY button:

- (1) On non-record status, press "PLAY" into replay 9 grip interfaces, press "PLAY" again into selected record file play status, also "PLAY" button can do play/pause function;
- (2)on non-record status, press "OK" button continuously for 3 secondsit will go into "Menu"

#### 5.FORMAT/NEXT button:

- (1) on 9 grip replay interface, press "FORMAT" to select file;
- (2) during play file status, press "FORMAT" to select next file or fast-forward;
- (3)on non-record or replay status, press "FORMAT" button continuously for 3 seconds, it show "FORMAT" into the SD card format process.

#### 6.PWR/MIC:

- (1) turn on/off microphone;
- (2) replay 9 grip interface status, upward to select file;
- (3)On play file status it can select last file, or fast-forward function;
- 7. Camera angle adjust handle: use the hander to adjust the camera angle after install the car black box (adjustment arrangement: 0~20)
- 8.Micro SD slot: for SD card:
- 9. Reset button: for reset system;