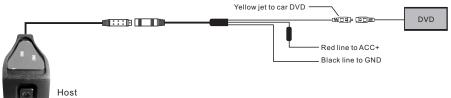

#### ► Electric Connection

#### Reminder:

1.Install it near to the back mirror to get a better view.

2.Can't install it near the safety airbag.