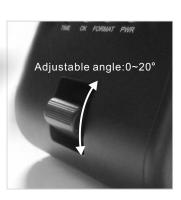

#### 6.PWR/MIC:

- (1) turn on/off microphone;
- (2) replay 9 grip interface status, upward to select file;
- (3)On play file status it can select last file, or fast-forward function;
- 7. Camera angle adjust handle: use the hander to adjust the camera angle after install the car black box (adjustment arrangement: 0~20)
- 8.Micro SD slot: for SD card:
- 9. Reset button: for reset system;

5.Struck the handle to adjust the camera angle.
(adjustment arrangement :0~20)

6.If need to take down the car black box, just hold it and push up.