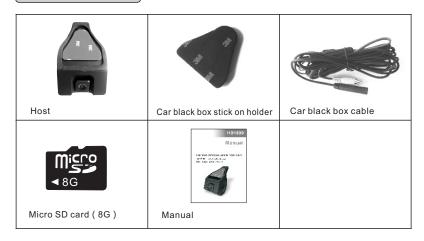

5Lux                                                         |
| 4. Video Resolution | 1440X1080P15/1280X720P30/848X480P30                             |
| 5. Video Format     | AVI                                                             |
| 6.Storage Media     | Micro SD/MMC (Maximum 32GB SDHC)                                |
| 7.Record            | 4GB SD:720P/6 min WVGA/135 min                                  |
| 8.Motion sensor     | Any movement with 3.5m trigger recording when motion sensor on. |
| 9.Storage Temp      | -20°C-50°C                                                      |
| 10.Working Temp     | -10°C-50°C                                                      |
| 11.Working Humidity | 15~85%RH                                                        |

# Package List



#### **Features**

#### √ 1080P HD Performance

Adopt HD performance lens, record can be reach on 1440x1080P15FPS. (we suggest to record on 720P)

#### ✓ High definition camera lens

Adopt 5 millon HD sensor and High definition camera lens, with clear effect daytime and can see car number plate in night vision.

#### No frame and no time be lost

Record with 30fps, record and save simultaneously.

#### √10 Event files locked

When standing by ,30s G-SENSOR event file record will be locked.when recording ,before or after 30S G-SENSOR event file record will be locked. In the folder totally 10pcs latest file can be locked.

#### ✓ H.264 decoding compression

High data compression ratio, saving storage space while ensuring high-quality video data.

#### **√**3.5M Motion detection

Any moveme