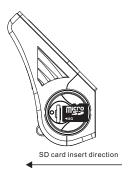

#### ► SD card usage

Apart to protect the sd card slot in the film, micro sd memory card Straight into the trough in the direction of the fuselage, until he heard a loud stereo, "KA". Ensure that fixed well. with sd card to protect the film. if need remove the sd card, just open sd card protection film and find out SD card. pushing forward the sd card.then Automatically out.

Attention: SD card prior to use with machine firstly. then turn on the computer and enter menu to choose a format "YES" for SD card format.