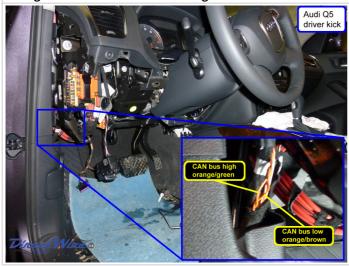

|
| Right Rear Tweeter              | 1 (tweeter); 2.5 (surround)         | 1; 2       | right rear door (tweeter); rear pillar (surround)                               |
| Center Channel                  | 2.5                                 | 2          | top center of dash                                                              |
| Subwoofer                       | 6.5                                 | 3          | spare tire well                                                                 |
| Satellite Radio Tuner           | (built into radio)                  |            |                                                                                 |

### **Wiring Photo and Notes: Starter**



There are no notes for this wire.

## Wiring Photo and Notes: CAN Bus High 2



There are no notes for this wire.

# Wiring Photo and Notes: CAN Bus Low 2



There are no notes for this wire.

## Wiring Photo and Notes: Parking Lights



The LR - RR are gray/black - gray (+) at the Comfort System Module in RR quarter panel, brown 17 pin plug, pin 11; black 17 pin plug, pin 10.

### Wiring Photo and Notes: Brake Wire

### Wiring Photo and Notes: Brake Wire



There are no notes for this wire.

| /iring Photo and Notes: Left Front Speaker (+/-) |                                                                                                                                                                                                                                                                                           |
|------------------------------------------