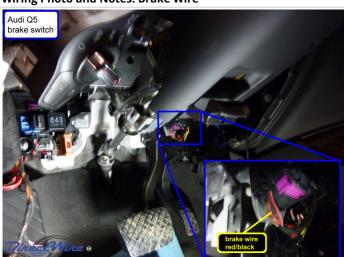

### Wiring Photo and Notes: Brake Wire

### Wiring Photo and Notes: Brake Wire

There are no notes for this wire.

| /iring Photo and Notes: Left Front Speaker (+/-) |                                                                                                                                                                                                                                                                                           |
|--------------------------------------------------|-------------------------------------------------------------------------------------------------------------------------------------------------------------------------------------------------------------------------------------------------------------------------------------------|
| note                                             | On models with amplifier, the tweeter/midrange wires are red/blue - brown/blue at the amplifier in LR quarter panel, 32 pin plug, pins 4 - 16 (standard amp); 6 - 18 (premium amp). The woofer wires are red/blue - brown/blue at the amplifier, 32 pin plug, pins 23 - 28 (premium amp). |