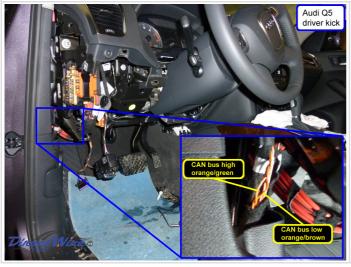

2       | right rear door (tweeter); rear pillar (surround)                               |
| Center Channel                  | 2.5                                 | 2          | top center of dash                                                              |
| Subwoofer                       | 6.5                                 | 3          | spare tire well                                                                 |
| Satellite Radio Tuner           | (built into radio)                  |            |                                                                                 |

### **Wiring Photo and Notes: Starter**



There are no notes for this wire.

## Wiring Photo and Notes: CAN Bus High 2



There are no notes for this wire.

# Wiring Photo and Notes: CAN Bus Low 2



There are no notes for this wire.

## Wiring Photo and Notes: Parking Lights



The LR - RR are gray/black - gray (+) at the Comfort System Module in RR quarter panel, brown 17 pin plug, pin 11; black 17 pin plug, pin 10.

### Wiring Photo and Notes: Brake Wire

### Wiring Photo and Notes: Brake Wire



There are no notes for this wire.

| /iring Photo and Notes: Left Front Speaker (+/-) |                                                                                                                                                                                                                                                                                           |
|--------------------------------------------------|---------------------------------------------------------------------