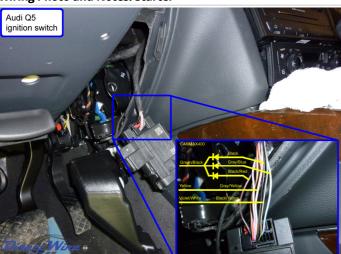

right rear door                                                                 |
| Right Rear Tweeter              | 1 (tweeter); 2.5 (surround)         | 1; 2       | right rear door (tweeter); rear pillar (surround)                               |
| Center Channel                  | 2.5                                 | 2          | top center of dash                                                              |
| Subwoofer                       | 6.5                                 | 3          | spare tire well                                                                 |
| Satellite Radio Tuner           | (built into radio)                  |            |                                                                                 |

### **Wiring Photo and Notes: Starter**



There are no notes for this wire.

## Wiring Photo and Notes: CAN Bus High 2



There are no notes for this wire.

# Wiring Photo and Notes: CAN Bus Low 2



There are no notes for this wire.

## Wiring Photo and Notes: Parking Lights



The LR - RR are gray/black - gray (+) at the Comfort System Module in RR quarter panel, brown 17 pin plug, pin 11; black 17 pin plug, pin 10.

### Wiring Photo and Notes: Brake Wire

### Wiring Photo and Notes: Brake Wire



There are no notes for this wire.

| /iring Photo and Notes: Left Front Speaker (+/-) |